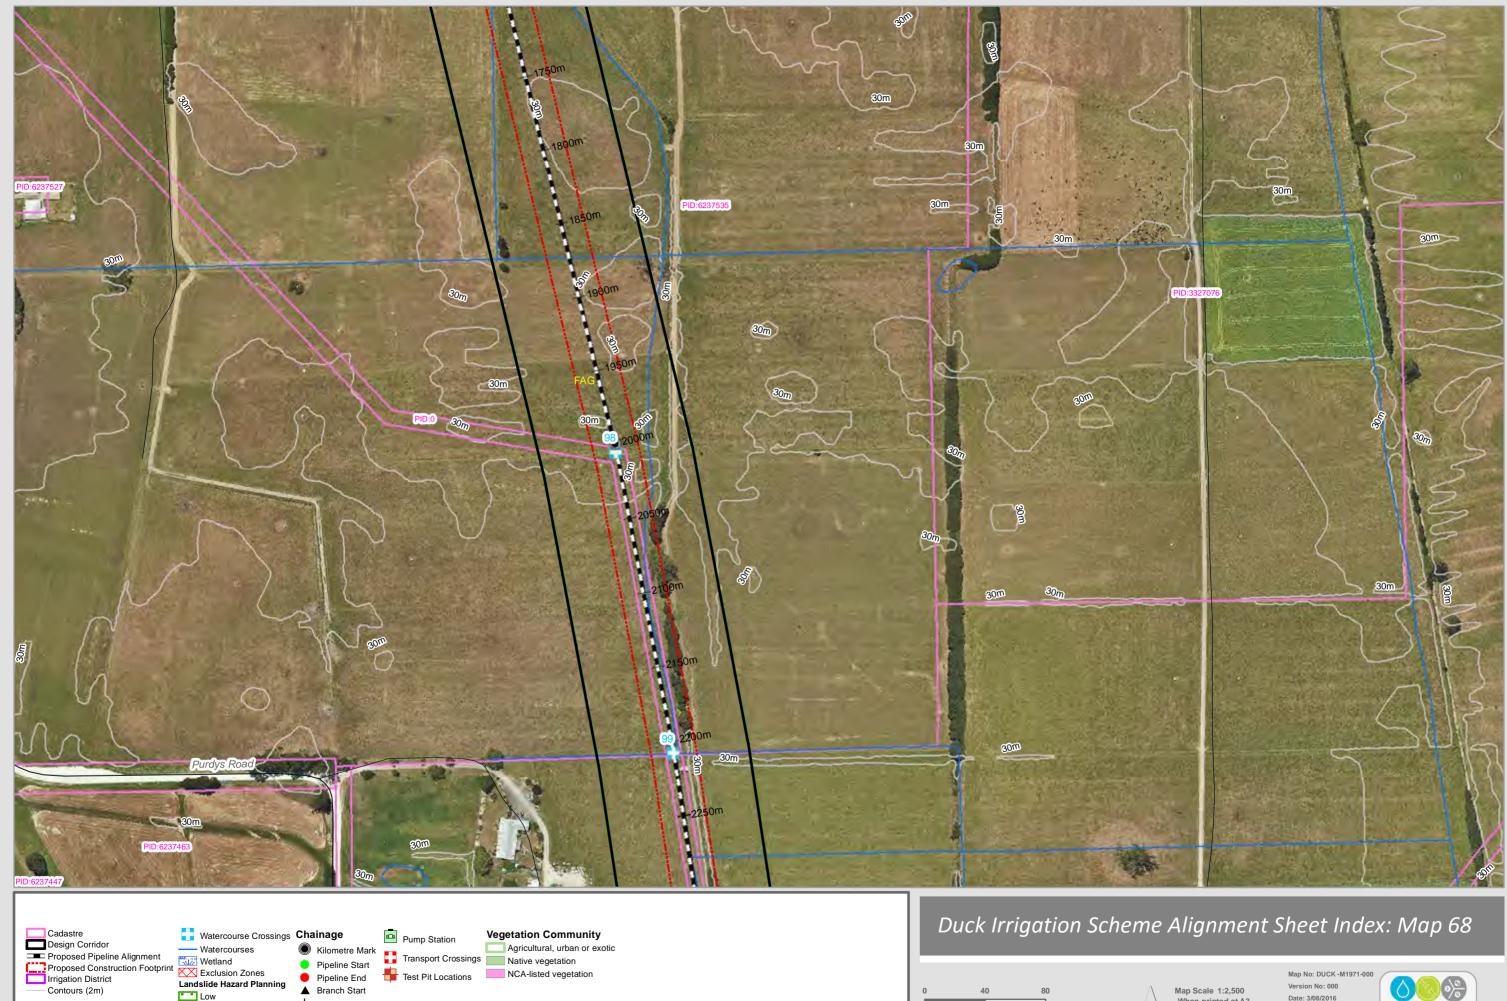

Test Pit Locations NCA-listed vegetation

Pipeline End

Branch Start

50m Mark

Property Outlet

Landslide Hazard Planning

Low

Medium

Medium - Active

Map Scale 1:2,500 When printed at A3

Map No: DUCK -M1971-000 Version No: 000 Date: 3/08/2016 Map Created by: K.Pugh Tasmanian Irrigation

Cadastre
Design Corridor
Proposed Pipeline Alignment
Proposed Construction Footprint
Irrigation District
Contours (2m)
Watercourse Cros
Waterc

Watercourse Crossings Chainage Kilometre Mark Pipeline Start Landslide Hazard Planning Branch Start Low 50m Mark Medium Medium - Active Property Outlet

Pump Station Transport Crossings Native vegetation Test Pit Locations NCA-listed vegetation Pipeline End

**Vegetation Community** Agricultural, urban or exotic Meters

DISCLAIMER: This map is for informational purposes only. It should not be relied upon to establish with certainty the location of any of the features represented on it, either absolutely or in relation to other features. This map is not suitable for site specific decision making.