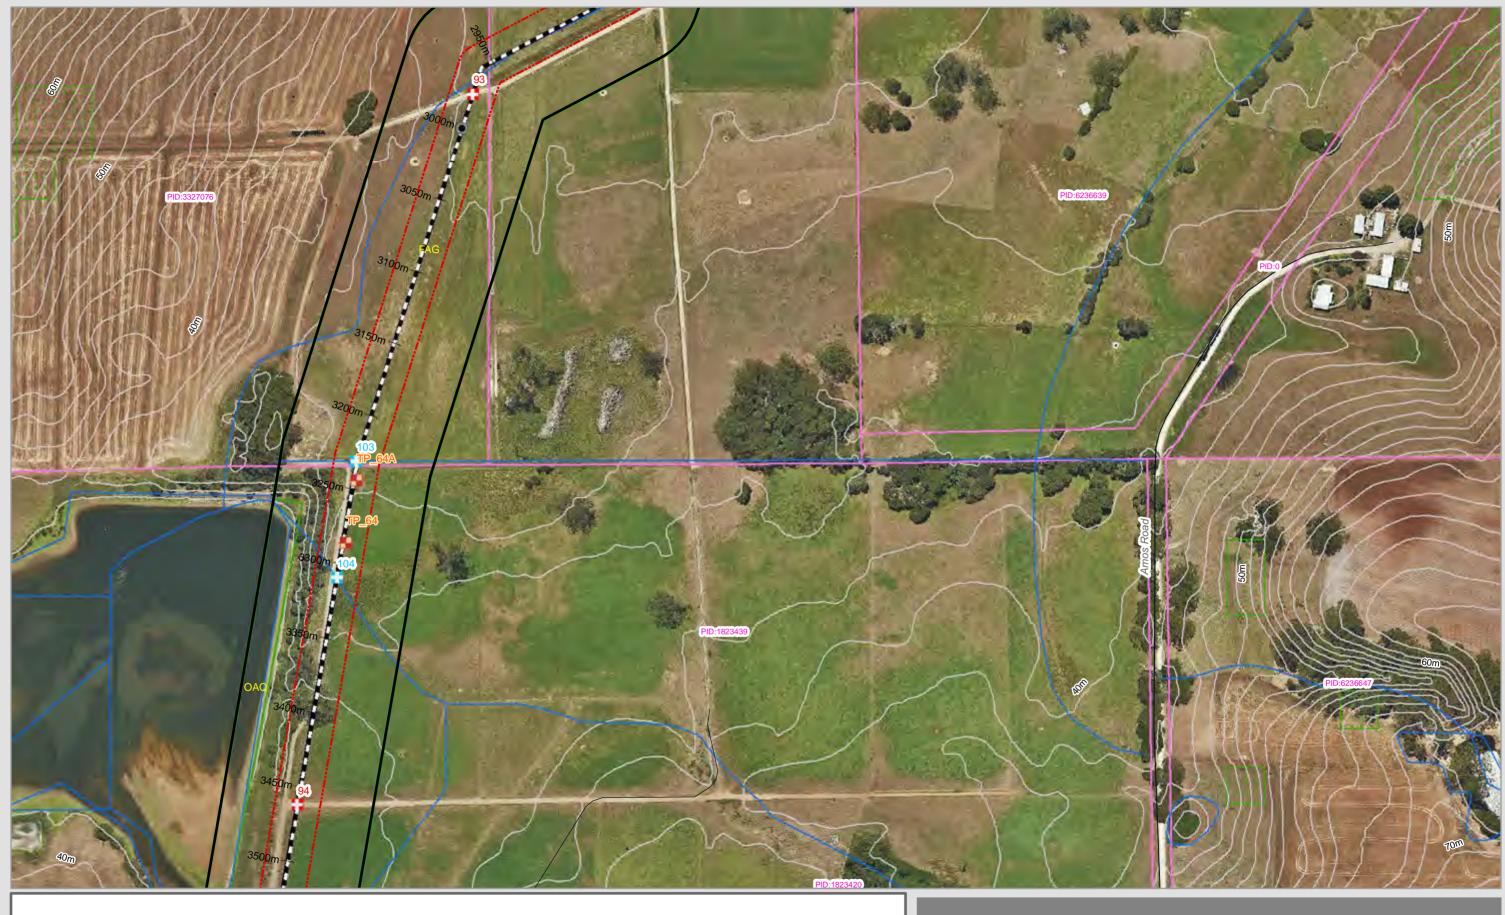

Duck Irrigation Scheme Alignment Sheet Index: Map 71 Map Scale 1:2,500 When printed at A3 Meters

DISCLAIMER: This map is for informational purposes only. It should not be relied upon to establish with certainty the location of any of the features represented on it, either absolutely or in relation to other features. This map is not suitable for site specific decision making.

Map No: DUCK -M1971-000 Version No: 000 Date: 3/08/2016 Map Created by: K.Pugh Tasmanian Irrigation

DISCLAIMER: This map is for informational purposes only. It should not be relied upon to establish with certainty the location of any of the features represented on it, either absolutely or in relation to other features. This map is not suitable for site specific decision making.