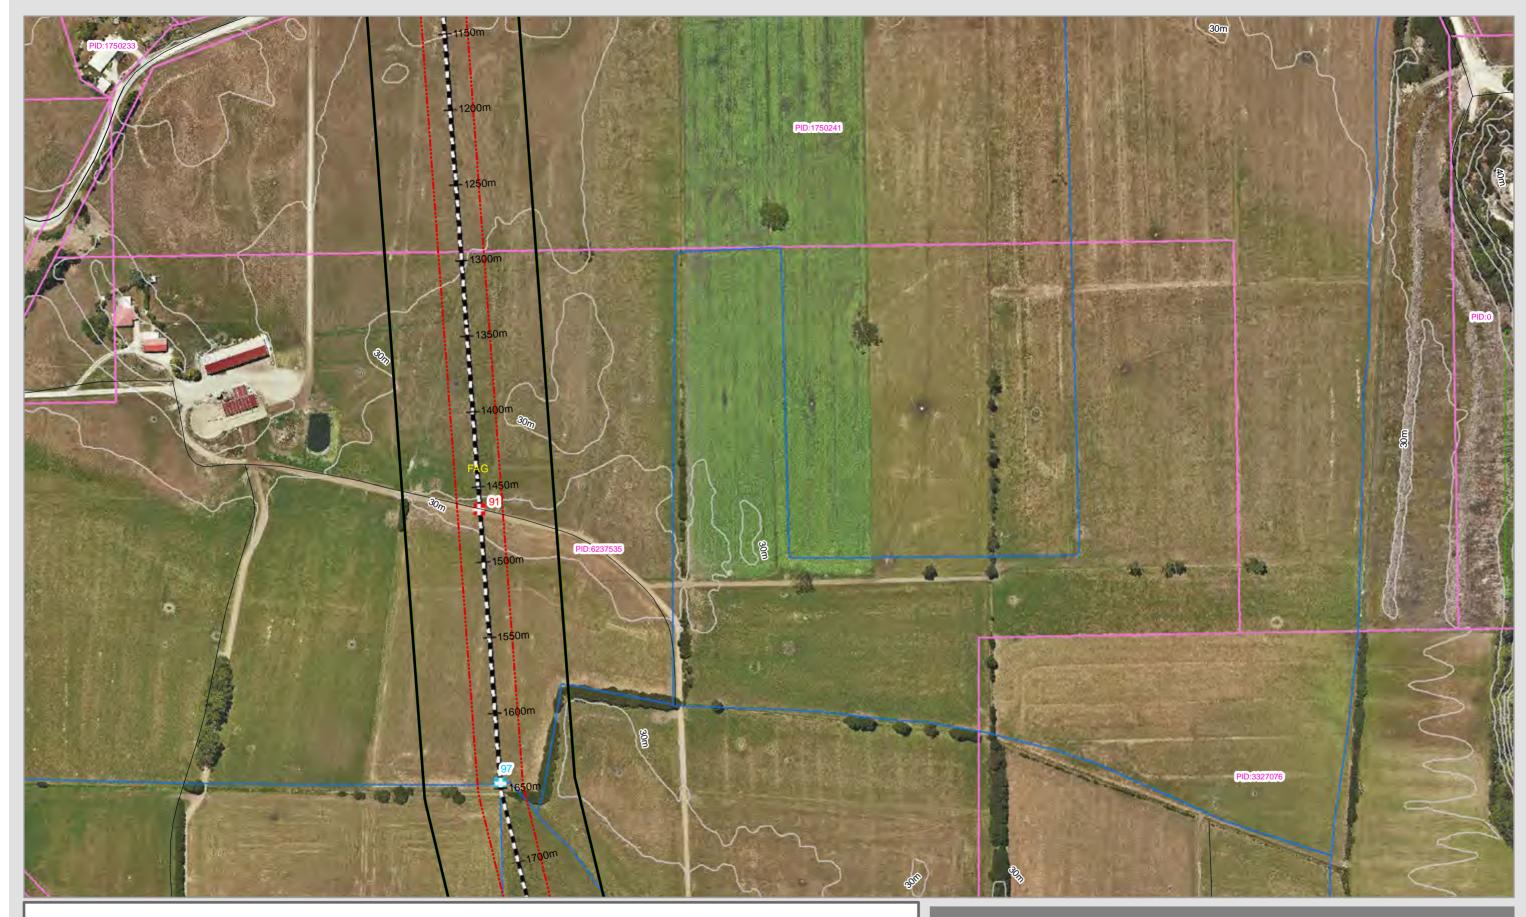

# Duck Irrigation Scheme Alignment Sheet Index: Map 67

Map Scale 1:2,500 When printed at A3

Map No: DUCK -M1971-000 Version No: 000 Date: 3/08/2016 Map Created by: K.Pugh Tasmanian Irrigation

N Meters

DISCLAIMER: This map is for informational purposes only. It should not be relied upon to establish with certainty the location of any of the features represented on it, either absolutely or in relation to other features. This map is not suitable for site specific decision making.