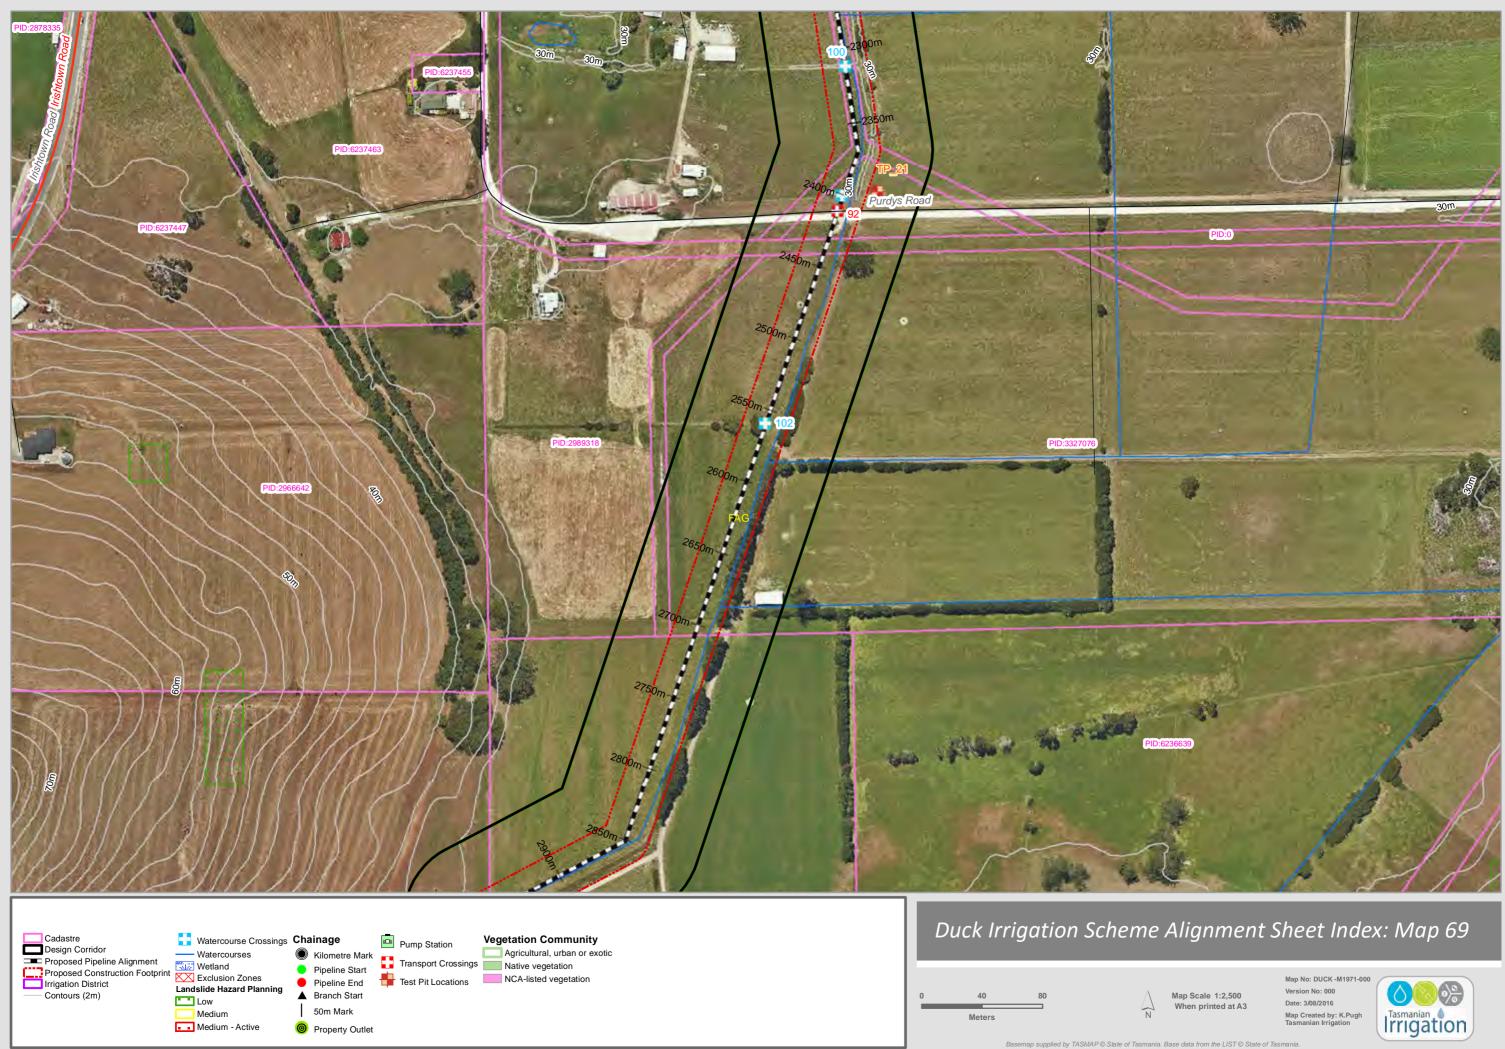

## Duck Irrigation Scheme Alignment Sheet Index: Map 70

Map Scale 1:2,500 When printed at A3

Map No: DUCK -M1971-00 Version No: 000 Date: 3/08/2016 Map Created by: K.Pugh Tasmanian Irrigation

Cadastre
Design Corridor
Proposed Pipeline Alignment
Proposed Construction Footprint
Irrigation District
Contours (2m)
Watercourse Cros
Waterc Watercourse Crossings Chainage Low

Kilometre Mark Pipeline Start Pipeline End Landslide Hazard Planning Branch Start 50m Mark Medium Medium - Active Property Outlet

**Vegetation Community** Pump Station Agricultural, urban or exotic Transport Crossings Native vegetation Test Pit Locations NCA-listed vegetation