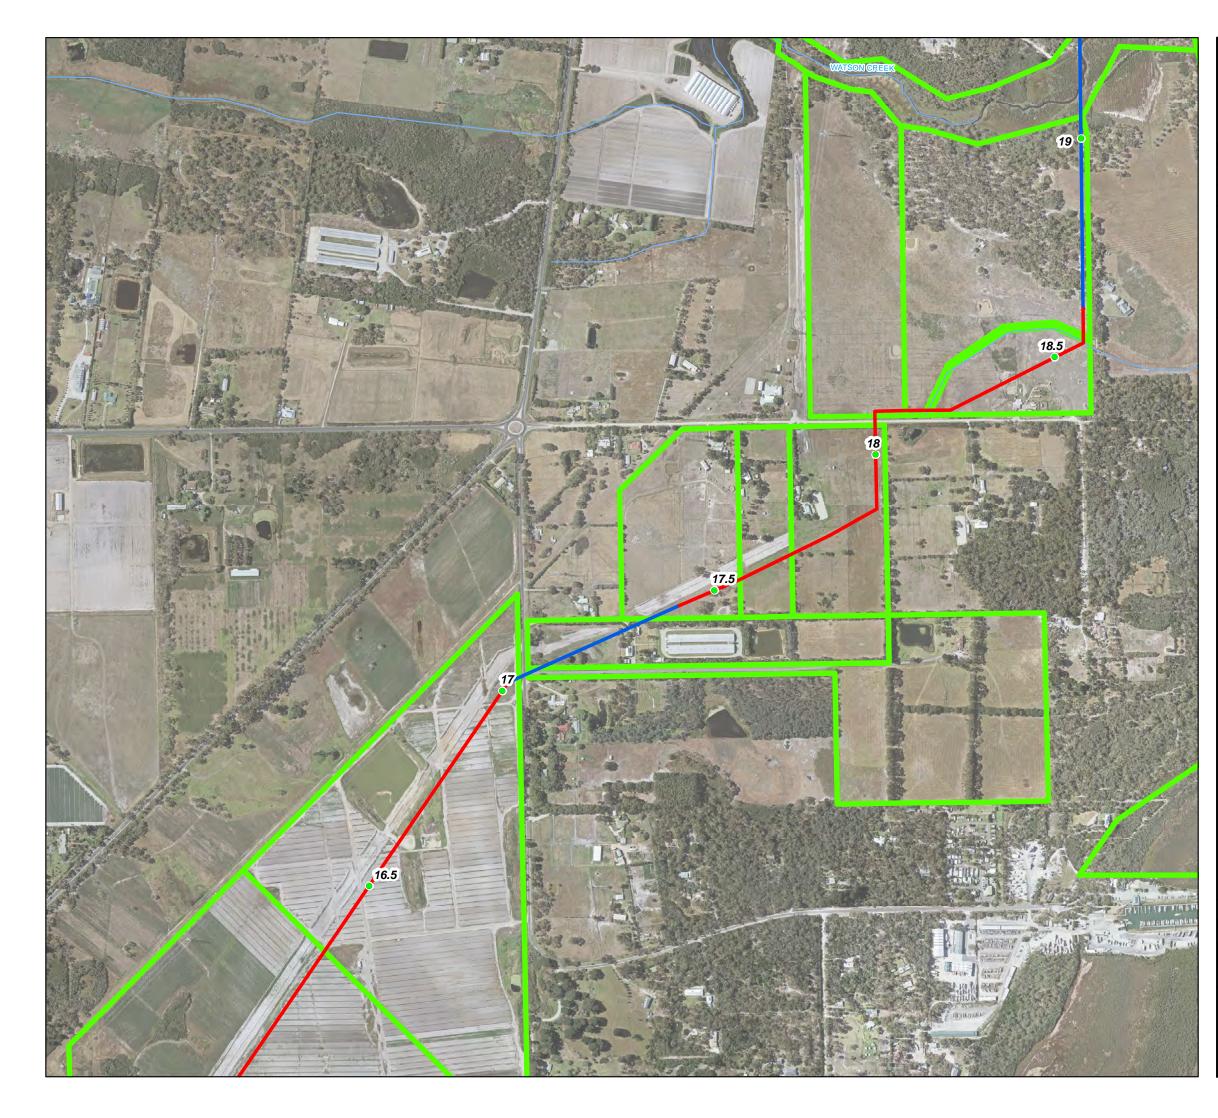

| PROJECT:  | CRIB POINT PAKENHAM PIPELINE     |
|-----------|----------------------------------|
| TITLE:    | Pipeline Construction Methodolgy |
| SUBTITLE: | Attachment 1D                    |
| DATE:     | 27/08/2018                       |

# DATA SOURCE:

Service Layer Credits: Source: Esri, DigitalGlobe, GeoEye, Earthstar Geographics, CNES/Airbus DS, USDA, USGS, AeroGRID, IGN, and the GIS User Geoscience Australia 2016 Locations and Roads Copyright © The State of Victoria, Department of Environment, Land, Water & Planning 2018

eteness of the map and does not make any warranty about ny loss or damage (including consequential loss or damage) map. This map is confidential and the information and details APA Group does not guarantee the accuracy or com he data. APA is not under any liability to the user fo which the user may suffer resulting from the use of r any loss o nch the user may suffer resulting from the use of this map. This map is confi ntained in it are and remain the property of APA Group. © APA Group 2018.