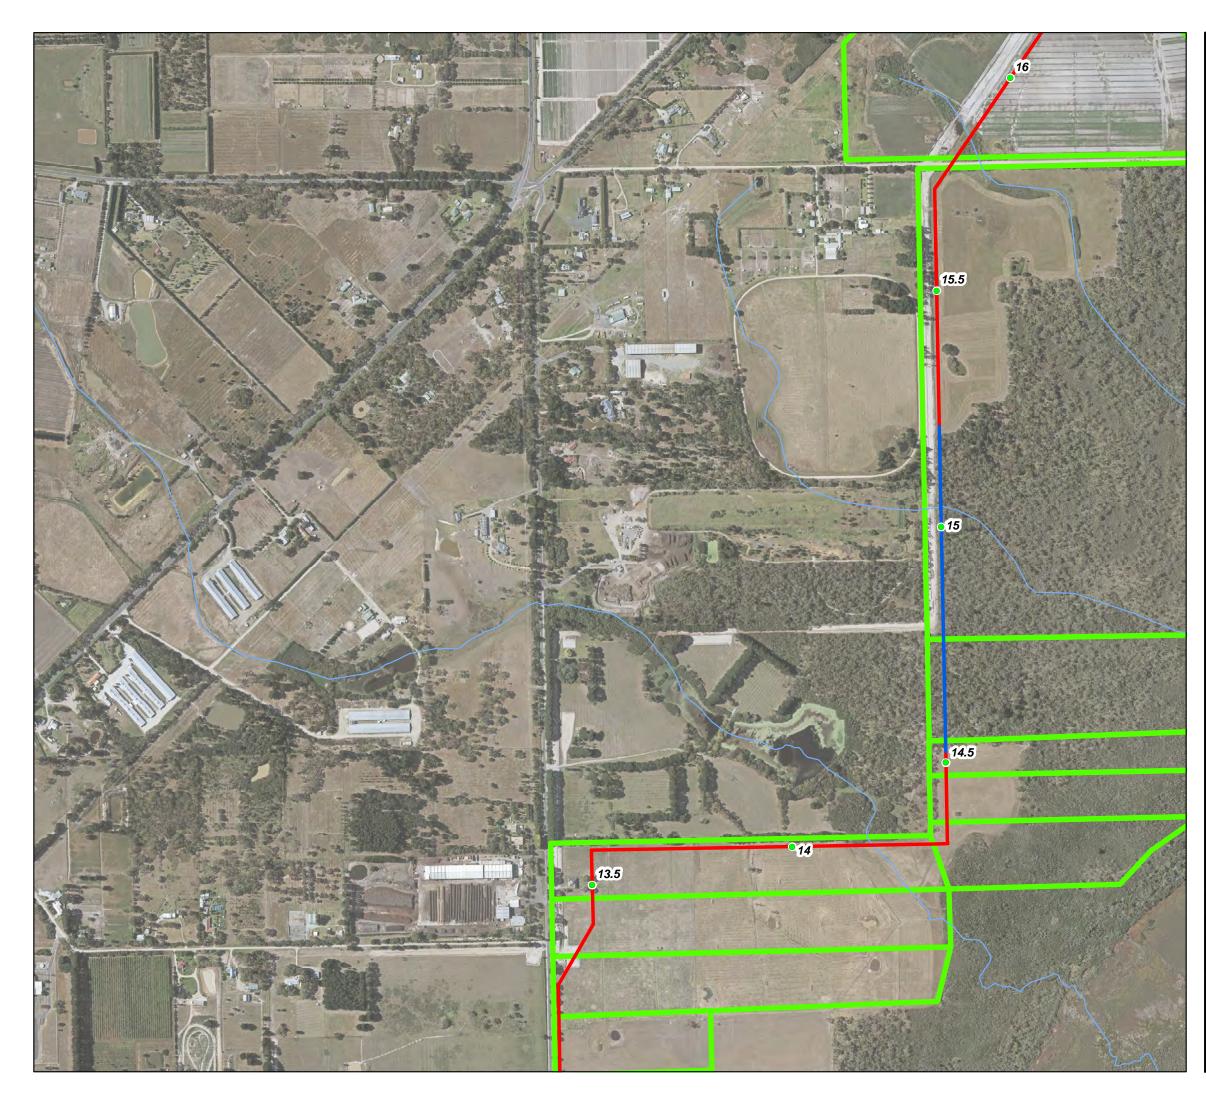

ap

Web: www.apa.com.au Email: cribpointpakenham@apa.com.au

| PROJECT:  | CRIB POINT PAKENHAM PIPELINE     |
|-----------|----------------------------------|
| TITLE:    | Pipeline Construction Methodolgy |
| SUBTITLE: | Attachment 1D                    |
| DATE:     | 27/08/2018                       |

# DATA SOURCE:

Service Layer Credits: Source: Esri, DigitalGlobe, GeoEye, Earthstar Geographics, CNES/Airbus DS, USDA, USGS, AeroGRID, IGN, and the GIS User

Community Geoscience Australia 2016 Locations and Roads Copyright © The State of Victoria, Department of Environment, Land, Water & Planning 2018

APA Group does not guarantee the accuracy or co he data. APA is not under any liability to the user t which the user may suffer resulting from the use o eness of the map and does not make any warranty abou tained in it are and remain the property of APA Group. © APA Group 201