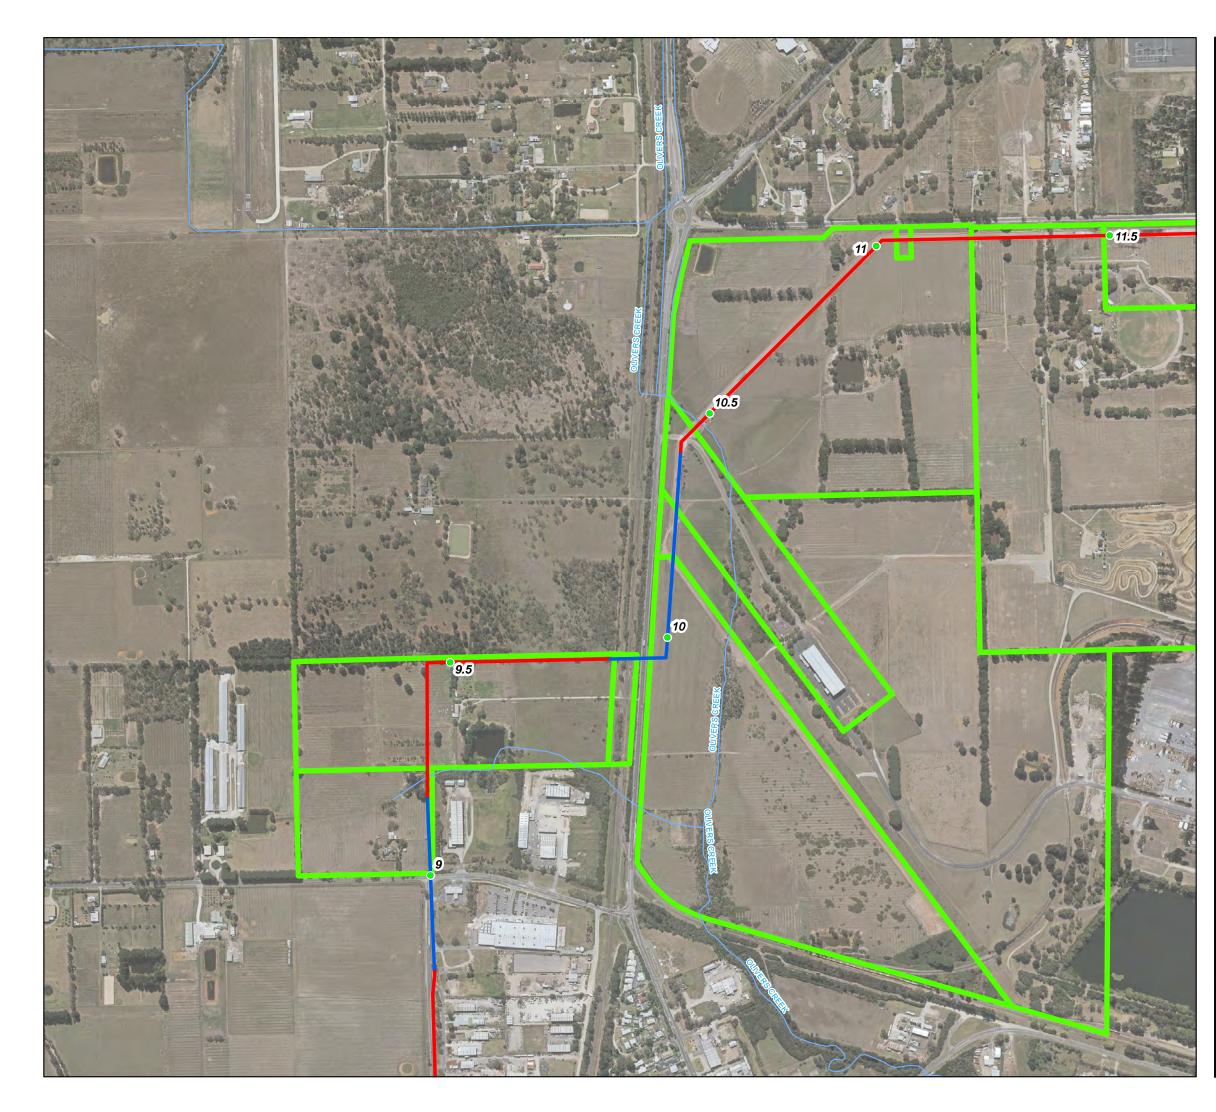

ap

Web: www.apa.com.au Email: cribpointpakenham@apa.com.au

| PROJECT:  | CRIB POINT PAKENHAM PIPELINE     |
|-----------|----------------------------------|
| TITLE:    | Pipeline Construction Methodolgy |
| SUBTITLE: | Attachment 1D                    |
| DATE:     | 27/08/2018                       |

# DATA SOURCE:

Service Layer Credits: Source: Esri, DigitalGlobe, GeoEye, Earthstar Geographics, CNES/Airbus DS, USDA, USGS, AeroGRID, IGN, and the GIS User

Community Geoscience Australia 2016 Locations and Roads Copyright © The State of Victoria, Department of Environment, Land, Water & Planning 2018

APA Group does not guarantee the accuracy or co he data. APA is not under any liability to the user t which the user may suffer resulting from the use o eness of the map and does not make any warranty abou tained in it are and remain the property of APA Group. © APA Group 201