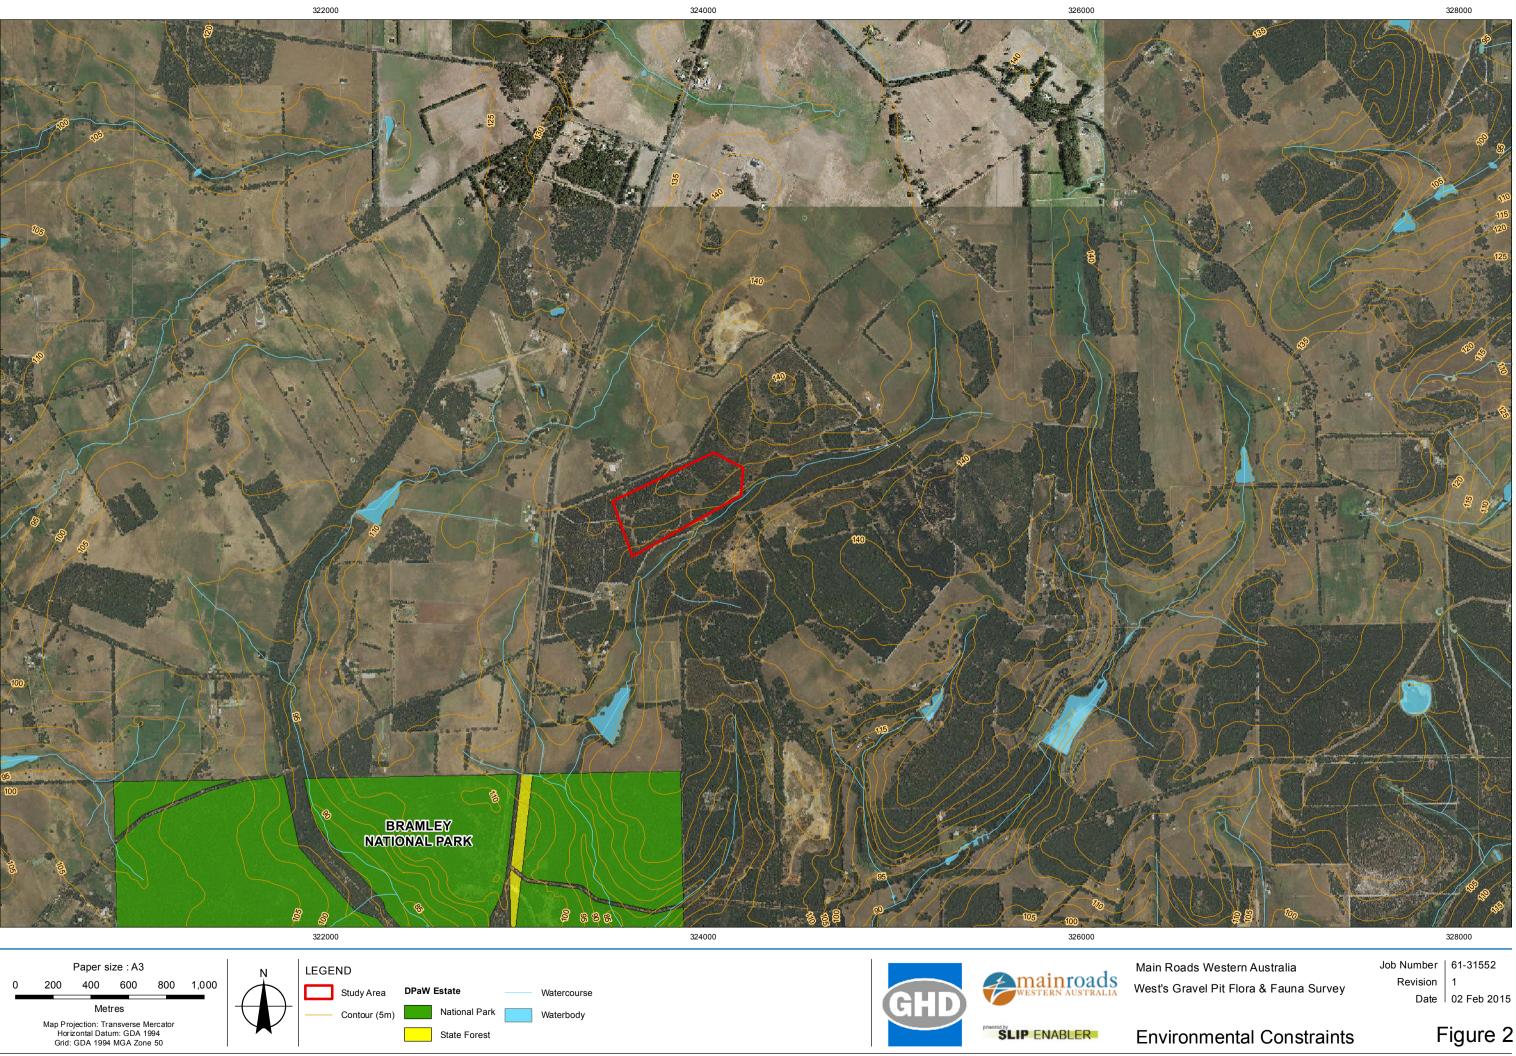

G:61\31552\GIS\Maps\Working\6131552\_004\_Rev1\_Fig2a.mxd © 2015. Whilst every care has been taken to prepare this map, GHD, Main Roads and Landgate make no representations or warranties about its accuracy, reliability, completeness or suitability for any particular purpose and cannot accept liability and responsibility of any kind (whether in contract, tort or otherwise) for any expenses, losses, damages and/or costs (including indirect or consequential damage) which are or may be incurred by any party as a result of the map being inaccurate, incomplete or unsuitable in any way and for any reason. Data source: Main Roads: Road Network - 2014111; Landgate: Virtual Mosaic - 20141119; GHD: Project Area, Cockatoo Trees, Cockatoo Freeding Evidence, Western Ringtail Possum, Roosting Location - 20141119. Created by: afeeney, jbmonteignies