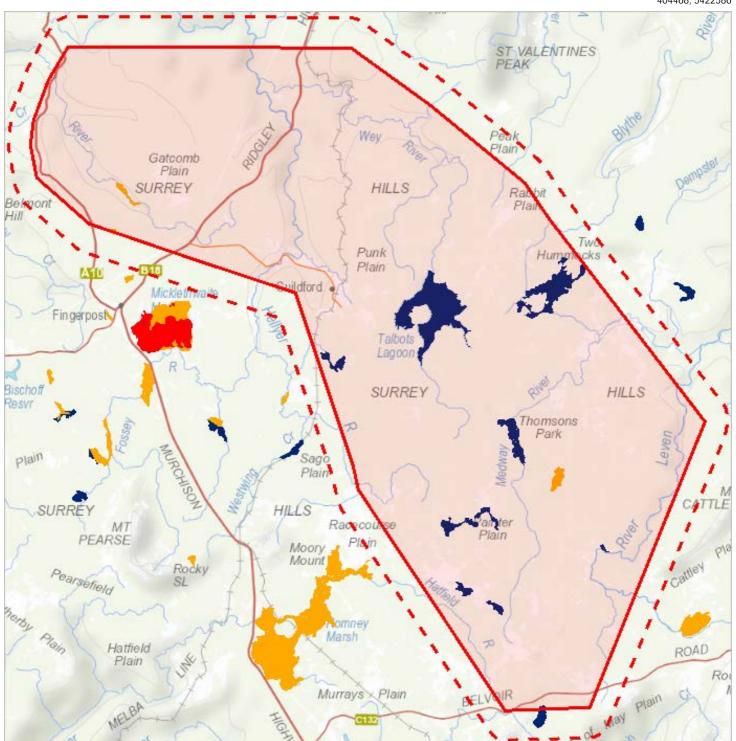

#### Threatened Communities (TNVC 2014) within 1000 metres

404468, 5422586

379586, 5397539

Please note that some layers may not display at all requested map scales

# Threatened Communities (TNVC 2014) within 1000 metres

| Legend: Threatened Communities                                              |
|-----------------------------------------------------------------------------|
| 1 - Alkaline pans                                                           |
| 2 - Allocasuarina littoralis forest                                         |
| 3 - Athrotaxis cupressoides/Nothofagus gunnii short rainforest              |
| 4 - Athrotaxis cupressoides open woodland                                   |
| 5 - Athrotaxis cupressoides rainforest                                      |
| 6 - Athrotaxis selaginoides/Nothofagus gunni short rainforest               |
| 7 - Athrotaxis selaginoides rainforest                                      |
| 8 - Athrotaxis selaginoides subalpine scrub                                 |
| 9 - Banksia marginata wet scrub                                             |
| 10 - Banksia serrata woodland                                               |
| 11 - Callitris rhomboidea forest                                            |
| 13 - Cushion moorland                                                       |
| 14 -Eucalyptus amygdalina forest and woodland on sandstone                  |
| 15 - Eucalyptus amygdalina inland forest and woodland on cainozoic deposit  |
| 16 - Eucalyptus brookeriana wet forest                                      |
| 17 - Eucalyptus globulus dry forest and woodland                            |
| 18 - Eucalyptus globulus King Island forest                                 |
| 19 - Eucalyptus morrisbyi forest and woodland                               |
| 20 - Eucalyptus ovata forest and woodland                                   |
| 21 - Eucalyptus risdonii forest and woodland                                |
| 22 - Eucalyptus tenuiramis forest and woodland on sediments                 |
| 23 - Eucalyptus viminalis - Eucalyptus globulus coastal forest and woodland |
| 24 - Eucalyptus viminalis Furneaux forest and woodland                      |
| 25 - Eucalyptus viminalis wet forest                                        |
| 26 - Heathland on calcareous substrates                                     |
| 27 - Heathland scrub complex at Wingaroo                                    |
| 28 - Highland grassy sedgeland                                              |
| 29 - Highland Poa grassland                                                 |
| 30 - Melaleuca ericifolia swamp forest                                      |
| 31 - Melaleuca pustulata scrub                                              |
| 32 - Notelaea - Pomaderris - Beyeria forest                                 |
| 33 - Rainforest fernland                                                    |
| 34 - Riparian scrub                                                         |
| 35 - Seabird rookery complex                                                |
| 36 - Sphagnum peatland                                                      |
| 36A - Spray zone coastal complex                                            |
| 37 - Subalpine Diplarrena latifolia rushland                                |
| 38 - Subalpine Leptospermum nitidum woodland                                |
| 39 - Wetlands                                                               |
|                                                                             |
| Legend: Cadastral Parcels                                                   |

## Threatened Communities (TNVC 2014) within 1000 metres

| Scheduled Community Id | Scheduled Community Name                |
|------------------------|-----------------------------------------|
| 16                     | Eucalyptus brookeriana wet forest       |
| 28                     | Highland grassy sedgeland               |
| 29                     | Highland Poa grassland                  |
| 33                     | Rainforest fernland                     |
| 36                     | Sphagnum peatland                       |
| 37                     | Subalpine Diplarrena latifolia rushland |