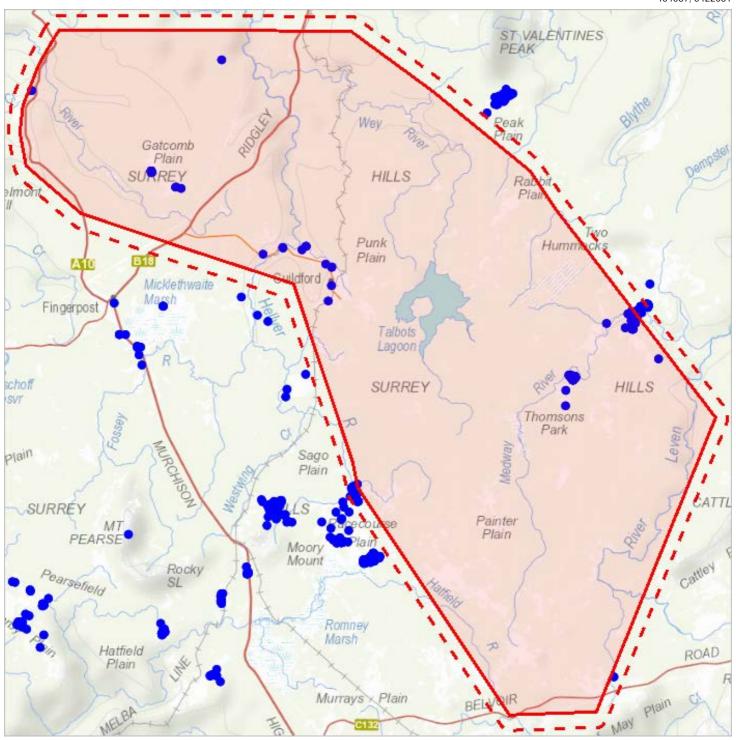

### Threatened flora within 5000 metres

407517, 5426624

376509, 5393491

Please note that some layers may not display at all requested map scales

### Threatened flora within 5000 metres

| Legend: Verified and Unverified     | ed observations                                               |                 |                   |
|-------------------------------------|---------------------------------------------------------------|-----------------|-------------------|
| Point Verified     Polygon Verified | <ul><li>Point Unverified</li><li>Polygon Unverified</li></ul> | / Line Verified | / Line Unverified |
| Legend: Cadastral Parcels           |                                                               |                 |                   |

### Threatened flora within 5000 metres