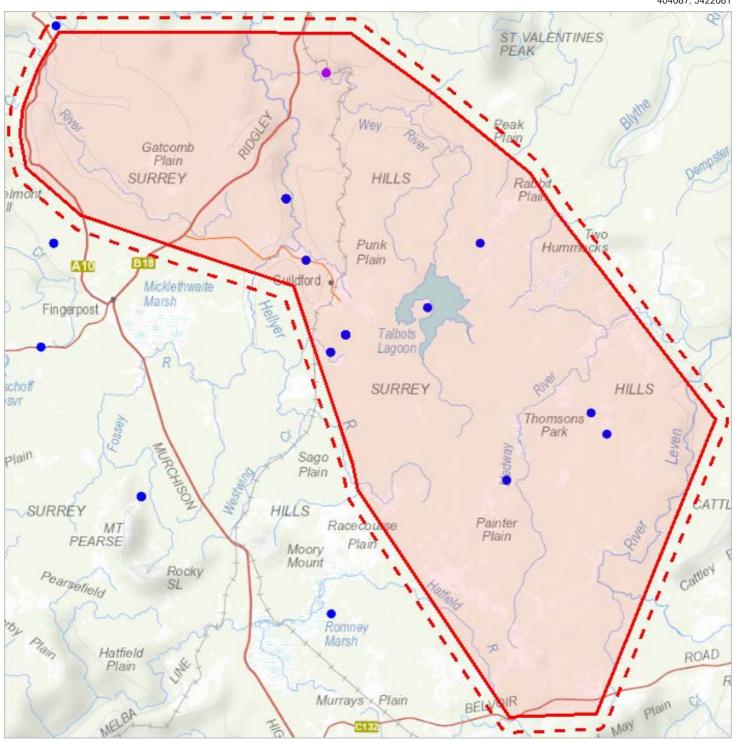

### Threatened flora within 500 metres

404087, 5422081

379970, 5398045

Please note that some layers may not display at all requested map scales

### Threatened flora within 500 metres

| Legend: Verified and Unverified     | d observations                                                |                 |                   |
|-------------------------------------|---------------------------------------------------------------|-----------------|-------------------|
| Point Verified     Polygon Verified | <ul><li>Point Unverified</li><li>Polygon Unverified</li></ul> | ✓ Line Verified | / Line Unverified |
| Legend: Cadastral Parcels           |                                                               |                 |                   |

### Threatened flora within 500 metres