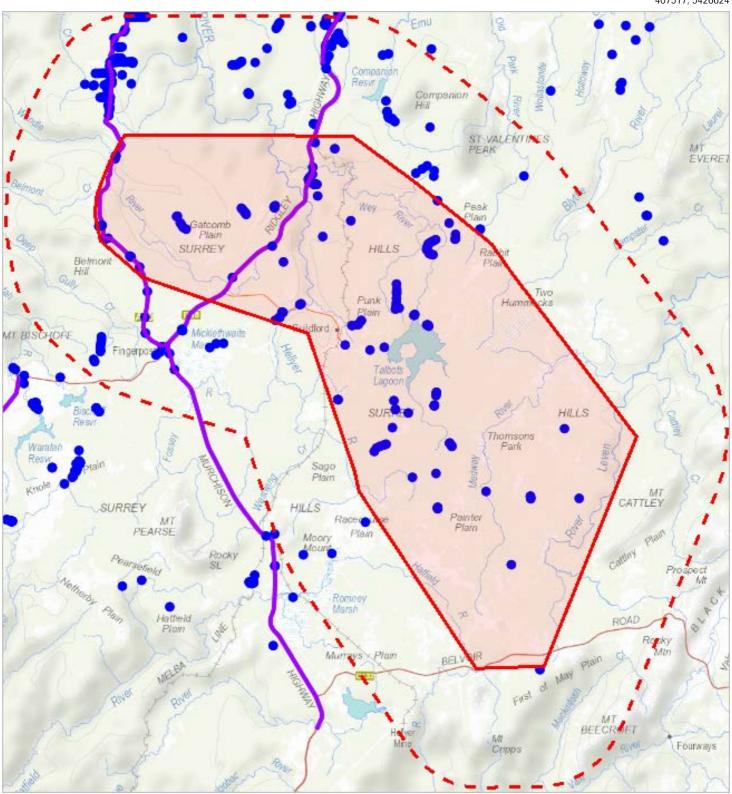

### Threatened flora within 5000 metres

407517, 5426624

376509, 5393491

Please note that some layers may not display at all requested map scales

### Threatened flora within 5000 metres

| Legend: Verified and Unverified     | ed observations                                               |                 |                   |
|-------------------------------------|---------------------------------------------------------------|-----------------|-------------------|
| Point Verified     Polygon Verified | <ul><li>Point Unverified</li><li>Polygon Unverified</li></ul> | / Line Verified | / Line Unverified |
| Legend: Cadastral Parcels           |                                                               |                 |                   |

### Threatened flora within 5000 metres

#### Verified Records

| Species                   | Common Name         | SS | NS | Bio | Observation Count | Last Recorded |
|---------------------------|---------------------|----|----|-----|-------------------|---------------|
| Australopyrum velutinum   | velvet wheatgrass   | r  |    | n   | 1                 | 01-Feb-1837   |
| Bunodophoron notatum      |                     | e  |    | t   | 1                 | 09-Oct-1989   |
| Deyeuxia brachyathera     | short bentgrass     | r  |    | n   | 4                 | 31-Mar-2017   |
| Epilobium pallidiflorum   | showy willowherb    | r? |    | n   | 8                 | 29-Jan-2020   |
| Hovea montana             | mountain purplepea  | r  |    | n   | 140               | 25-Jan-2018   |
| Prasophyllum crebriflorum | crowded leek-orchid | e  | EN | е   | 176               | 05-Mar-2020   |
| Rhodanthe anthemoides     | chamomile sunray    | r  |    | n   | 172               | 07-Feb-2018   |
| Stackhousia pulvinaris    | alpine candles      | V  |    | n   | 15                | 04-Mar-2020   |
| Uncinia elegans           | handsome hooksedge  | r  |    | t   | 1                 | 25-Jan-2018   |
| Viola cunninghamii        | alpine violet       | r  |    | t   | 7                 | 02-Mar-2018   |