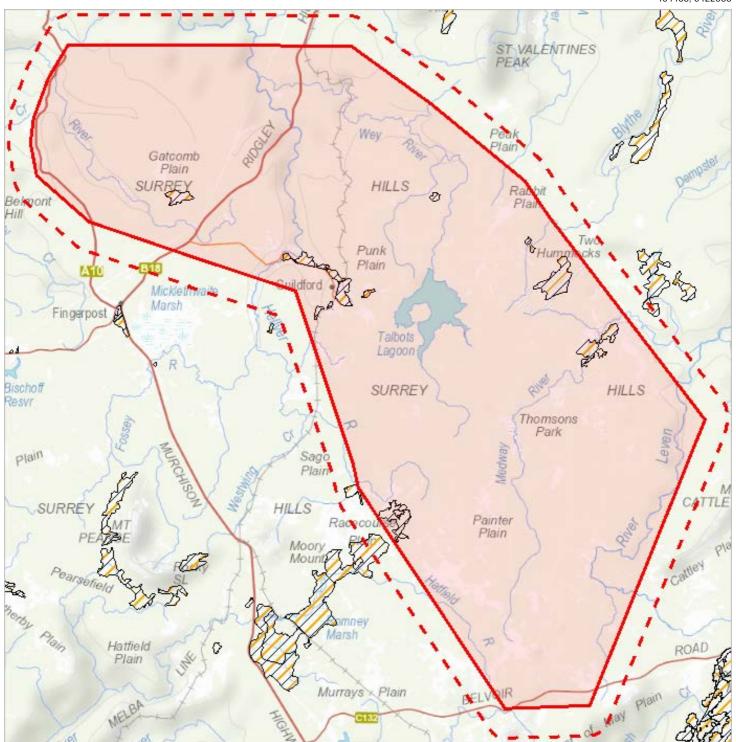

### Geoconservation sites within 1000 metres

404468, 5422586

379586, 5397539

Please note that some layers may not display at all requested map scales

### Geoconservation sites within 1000 metres

| Legend: Geoconservation (NVA) |  |  |
|-------------------------------|--|--|
| Legend: Cadastral Parcels     |  |  |

#### Geoconservation sites within 1000 metres

| Id   | Name                                                            | Statement of Significance                                                                                                                                                                                                                                                                                                                                                                                                                | Significance Level | Status |
|------|-----------------------------------------------------------------|------------------------------------------------------------------------------------------------------------------------------------------------------------------------------------------------------------------------------------------------------------------------------------------------------------------------------------------------------------------------------------------------------------------------------------------|--------------------|--------|
| 3190 | Bells Plain Oligocene<br>Plant Fossil Site                      | This is one of a number of Oligocene plant macrofossil sites in the North West region of Tasmania. It preserves evidence that contributes to our understanding of the character, evolution and palaeoenvironmental context of Tasmania's Cenozoic flora.                                                                                                                                                                                 | District           | Listed |
| 3173 | Cenozoic Plant<br>Macrofossils of<br>Tasmania                   | Tasmania contains a rich assemblage of Cenozoic plant macrofossils, many in an excellent state of preservation. Collectively, the fossil sites allow reconstruction of the character, evolution and palaeoenvironmental context of the southern hemisphere temperate palaeoflora of Tasmania across ca. 60 million years. The fossil record is crucial to our understanding of Tasmania's distinctive modern flora, especially conifers. | Global             | Listed |
| 3192 | Cradle Mountain Link<br>Rd Early Oligocene<br>Plant Fossil Site | This is one of a number of Oligocene plant macrofossil sites in the North West region of Tasmania. It preserves evidence that contributes to our understanding of the character, evolution and palaeoenvironmental context of the Cenozoic flora of Tasmania.                                                                                                                                                                            | District           | Listed |
| 2588 | Leven River Oligocene<br>Plant Fossil Site                      | The site contains many fossils of conifers and some angiosperms, and is the only known locality for the species Orites excelsoides.                                                                                                                                                                                                                                                                                                      | State              | Listed |
| 2527 | Western Tasmania<br>Blanket Bogs                                | The most extensive organosol terrain in Australia and the Southern Hemisphere.                                                                                                                                                                                                                                                                                                                                                           | Global             | Listed |