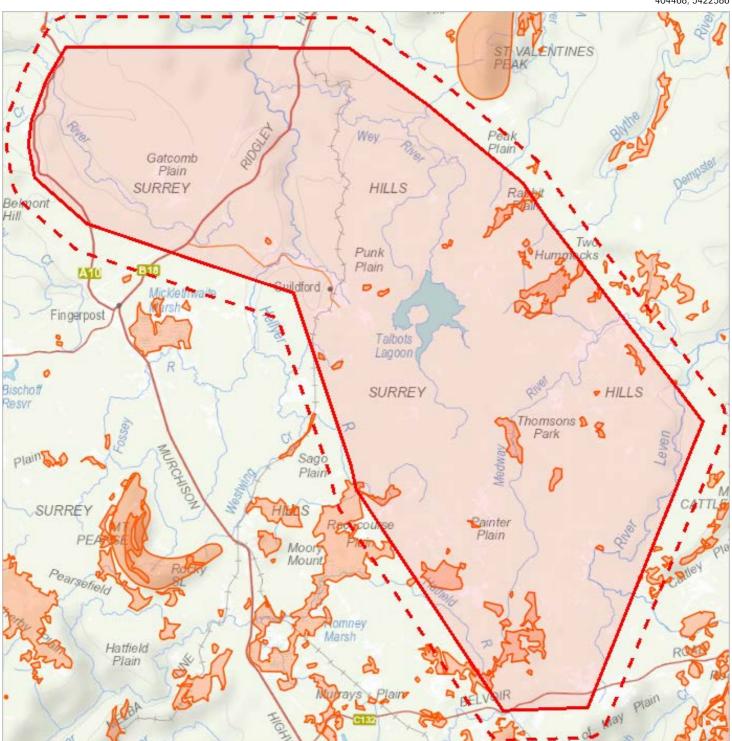

### Geoconservation sites within 1000 metres

404468, 5422586

379586, 5397539

Please note that some layers may not display at all requested map scales

### Geoconservation sites within 1000 metres

| Legend: Geoconservation (NVA) |  |  |
|-------------------------------|--|--|
| Legend: Cadastral Parcels     |  |  |

#### Geoconservation sites within 1000 metres

| Id   | Name                                                            | Statement of Significance                                                                                                                                                                                                                                                                                                                                                                                                                | Significance Level | Status |
|------|-----------------------------------------------------------------|------------------------------------------------------------------------------------------------------------------------------------------------------------------------------------------------------------------------------------------------------------------------------------------------------------------------------------------------------------------------------------------------------------------------------------------|--------------------|--------|
| 3190 | Bells Plain Oligocene<br>Plant Fossil Site                      | This is one of a number of Oligocene plant macrofossil sites in the North West region of Tasmania. It preserves evidence that contributes to our understanding of the character, evolution and palaeoenvironmental context of Tasmania's Cenozoic flora.                                                                                                                                                                                 | District           | Listed |
| 3173 | Cenozoic Plant<br>Macrofossils of<br>Tasmania                   | Tasmania contains a rich assemblage of Cenozoic plant macrofossils, many in an excellent state of preservation. Collectively, the fossil sites allow reconstruction of the character, evolution and palaeoenvironmental context of the southern hemisphere temperate palaeoflora of Tasmania across ca. 60 million years. The fossil record is crucial to our understanding of Tasmania's distinctive modern flora, especially conifers. | Global             | Listed |
| 3192 | Cradle Mountain Link<br>Rd Early Oligocene<br>Plant Fossil Site | This is one of a number of Oligocene plant macrofossil sites in the North West region of Tasmania. It preserves evidence that contributes to our understanding of the character, evolution and palaeoenvironmental context of the Cenozoic flora of Tasmania.                                                                                                                                                                            | District           | Listed |
| 2588 | Leven River Oligocene<br>Plant Fossil Site                      | The site contains many fossils of conifers and some angiosperms, and is the only known locality for the species Orites excelsoides.                                                                                                                                                                                                                                                                                                      | State              | Listed |
| 2527 | Western Tasmania<br>Blanket Bogs                                | The most extensive organosol terrain in Australia and the Southern Hemisphere.                                                                                                                                                                                                                                                                                                                                                           | Global             | Listed |