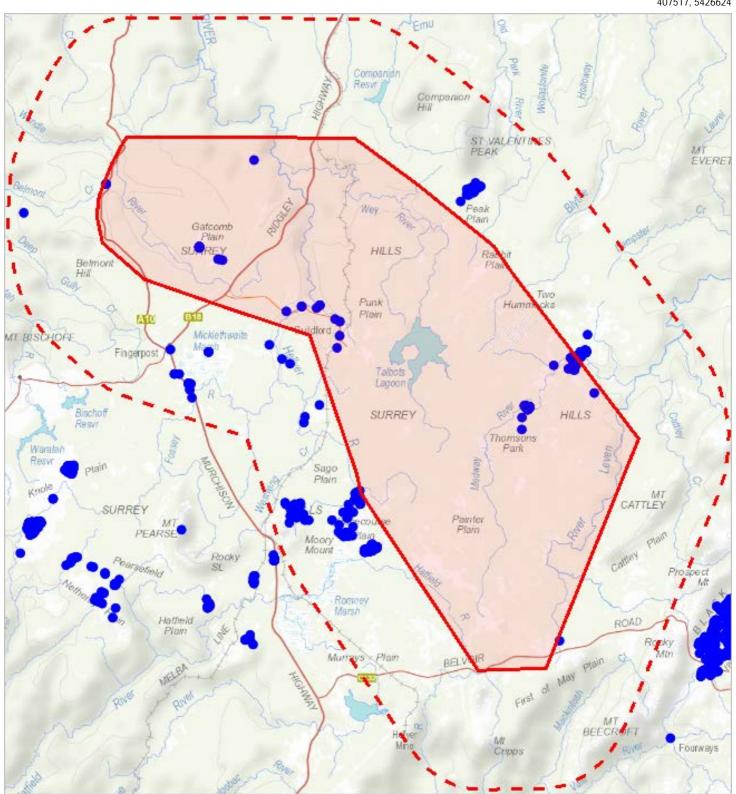

### Threatened fauna within 5000 metres

407517, 5426624

376509, 5393491

Please note that some layers may not display at all requested map scales

### Threatened fauna within 5000 metres

| Legend: Verified and Unverifie      | ed observations                                               |                 |                   |
|-------------------------------------|---------------------------------------------------------------|-----------------|-------------------|
| Point Verified     Polygon Verified | <ul><li>Point Unverified</li><li>Polygon Unverified</li></ul> | ✓ Line Verified | / Line Unverified |
| Legend: Cadastral Parcels           |                                                               |                 |                   |

### Threatened fauna within 5000 metres