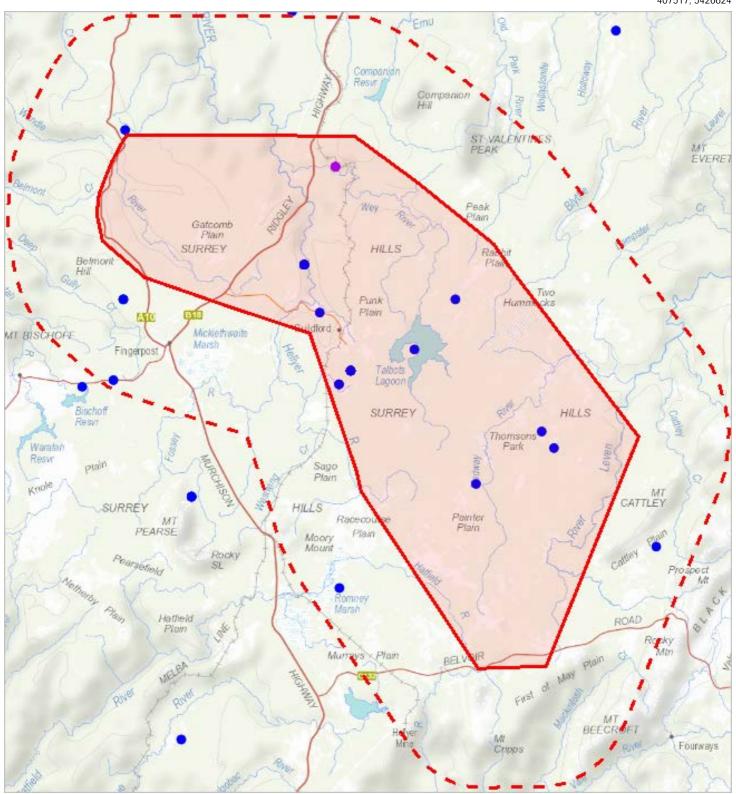

### Threatened flora within 5000 metres

407517, 5426624

376509, 5393491

Please note that some layers may not display at all requested map scales

### Threatened flora within 5000 metres

| Legend: Verified and Unverified     | ed observations                                               |                 |                   |
|-------------------------------------|---------------------------------------------------------------|-----------------|-------------------|
| Point Verified     Polygon Verified | <ul><li>Point Unverified</li><li>Polygon Unverified</li></ul> | / Line Verified | / Line Unverified |
| Legend: Cadastral Parcels           |                                                               |                 |                   |

### Threatened flora within 5000 metres