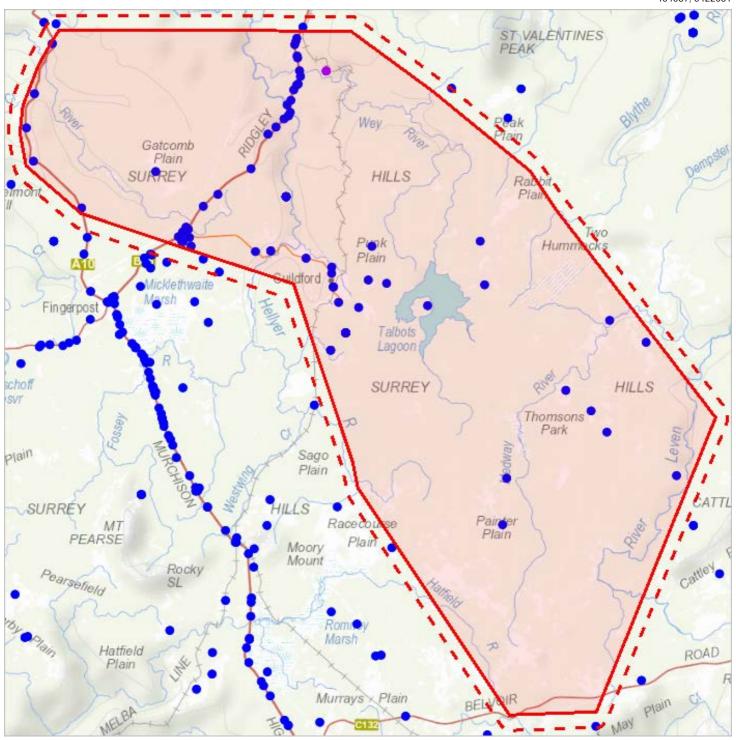

### Tas Management Act Weeds within 5000 m

407517, 5426624

376509, 5393491

Please note that some layers may not display at all requested map scales

# Tas Management Act Weeds within 5000 m

| Legend: Verified and Unverified     | d observations                                                |                 |                   |
|-------------------------------------|---------------------------------------------------------------|-----------------|-------------------|
| Point Verified     Polygon Verified | <ul><li>Point Unverified</li><li>Polygon Unverified</li></ul> | / Line Verified | / Line Unverified |
| Legend: Cadastral Parcels           |                                                               |                 |                   |

### Tas Management Act Weeds within 5000 m