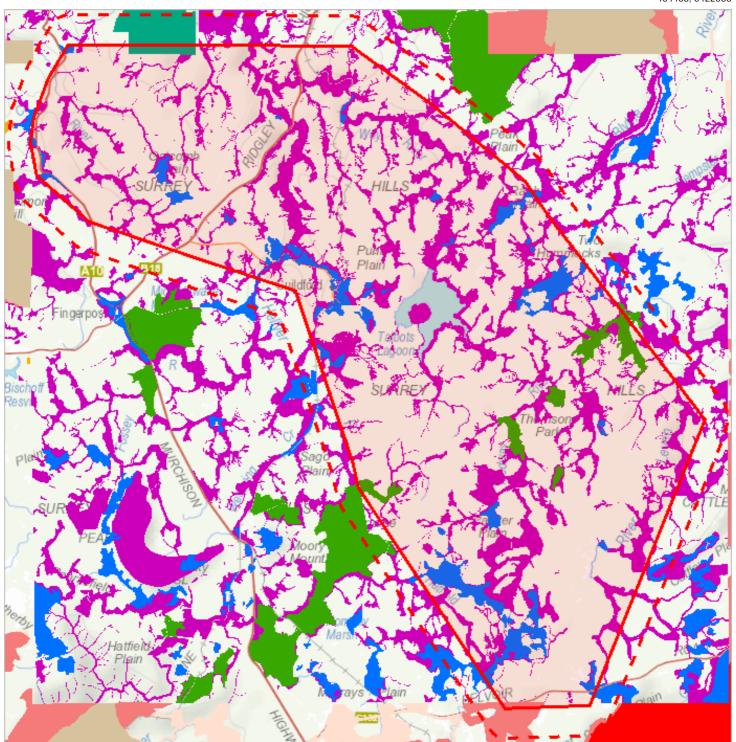

404468, 5422586

379586, 5397539

Please note that some layers may not display at all requested map scales

#### Legend: TASVEG 4.0 (AAP) Alkaline pans (AHF) Freshwater aquatic herbland (AHL) Lacustrine herbland 🖊 (AHS) Saline aquatic herbland N (ARS) Saline sedgeland / rushland (ASF) Fresh water aquatic sedgeland and rushland 🚺 (ASP) Sphagnum peatland (ASS) Succulent saline herbland (AUS) Saltmarsh (undifferentiated) 🔀 (AWU) Wetland (undifferentiated) (DAC) Eucalyptus amygdalina coastal forest and woodland (DAD) Eucalyptus amygdalina forest and woodland on dolerite 🆊 (DAM) Eucalyptus amygdalina forest on mudstone (DAS) Eucalyptus amygdalina forest and woodland on sandstone 🚫 (DAZ) Eucalyptus amygdalina inland forest and woodland on Cainozoic deposits (DBA) Eucalyptus barberi forest and woodland 🔀 (DCO) Eucalyptus coccifera forest and woodland 🚺 (DCR) Eucalyptus cordata forest (DDE) Eucalyptus delegatensis dry forest and woodland (DDP) Eucalyptus dalrympleana - Eucalyptus pauciflora forest and woodland (DGL) Eucalyptus globulus dry forest and woodland (DGW) Eucalyptus gunnii woodland 🔼 (DKW) King Island Eucalypt woodland N (DMO) Eucalyptus morrisbyi forest and woodland 👿 (DMW) Midlands woodland complex [ ] (DNF) Eucalyptus nitida Furneaux forest (DNI) Eucalyptus nitida dry forest and woodland 🚫 (DOB) Eucalyptus obliqua dry forest 🚺 (DOV) Eucalyptus ovata forest and woodland (DOW) Eucalyptus ovata heathy woodland (DPD) Eucalyptus pauciflora forest and woodland on dolerite 🖊 (DPE) Eucalyptus perriniana forest and woodland (DPO) Eucalyptus pauciflora forest and woodland not on dolerite 🚫 (DPU) Eucalyptus pulchella forest and woodland 💌 (DRI) Eucalyptus risdonii forest and woodland (DRO) Eucalyptus rodwayi forest and woodland 🔼 (DSC) Eucalyptus amygdalina - Eucalyptus obliqua damp sclerophyll forest 📑 (DSG) Eucalyptus sieberi forest and woodland on granite 🔀 (DSO) Eucalyptus sieberi forest and woodland not on granite (DTD) Eucalyptus tenuiramis forest and woodland on dolerite (DTG) Eucalyptus tenuiramis forest and woodland on granite (DTO) Eucalyptus tenuiramis forest and woodland on sediments. (DVC) Eucalyptus viminalis - Eucalyptus globulus coastal forest and woodland (DVF) Eucalyptus viminalis Furneaux forest and woodland 🚫 (DVG) Eucalyptus viminalis grassy forest and woodland (FAC) Improved pasture with native tree canopy (FAG) Agricultural land 🖥 (FMG) Marram grassland 🏹 (FPE) Permanent easements 🖊 (FPF) Pteridium esculentum fernland 🎵 (FPH) Plantations for silviculture - hardwood 🎙 (FPS) Plantations for silviculture - softwood (FPU) Unverified plantations for silviculture 🪫 (FRG) Regenerating cleared land 🔀 (FSM) Spartina marshland 🖥 (FUM) Extra-urban miscellaneous

☐ (FUR) Urban areas ☑ (FWU) Weed infestation

(GCL) Lowland grassland complex

- (GHC) Coastal grass and herbfield
- 💳 (GPH) Highland Poa grassland
- 🚫 (GPL) Lowland Poa labillardierei grassland
- Z (GRP) Rockplate grassland
- (GSL) Lowland grassy sedgeland
- (GTL) Lowland Themeda triandra grassland
- (HCH) Alpine coniferous heathland
- 🧮 (HCM) Cushion moorland
- (HHE) Eastern alpine heathland
- 🔼 (HHW) Western alpine heathland
- (HSE) Eastern alpine sedgeland
- (HSW) Western alpine sedgeland/herbland
- N (HUE) Eastern alpine vegetation (undifferentiated)
- (MBE) Eastern buttongrass moorland
- (MBP) Pure buttongrass moorland
- 🧮 (MBR) Sparse buttongrass moorland on slopes
- (MBS) Buttongrass moorland with emergent shrubs
- (MBU) Buttongrass moorland (undifferentiated)
- 🚫 (MBW) Western buttongrass moorland
- 🆊 (MDS) Subalpine Diplarrena latifolia rushland
- 🚫 (MGH) Highland grassy sedgeland
- (MRR) Restionaceae rushland
- (MSW) Western lowland sedgeland
- (NAD) Acacia dealbata forest
- (NAF) Acacia melanoxylon swamp forest
- (NAL) Allocasuarina littoralis forest
- 🧮 (NAR) Acacia melanoxylon forest on rises
- NAV) Allocasuarina verticillata forest
- 🔼 (NBA) Bursaria Acacia woodland
- 💌 (NBS) Banksia serrata woodland
- (NCR) Callitris rhomboidea forest
- 🖊 (NLA) Leptospermum scoparium Acacia mucronata forest
- (NLE) Leptospermum forest
- III (NLM) Leptospermum lanigerum Melaleuca squarrosa swamp forest
- (NLN) Subalpine Leptospermum nitidum woodland
- NME) Melaleuca ericifolia swamp forest
- (OAQ) Water, sea
- (ORO) Lichen lithosere
- (OSM) Sand, mud
- 🔼 (RCO) Coastal rainforest
- 💟 (RFE) Rainforest fernland
- 💌 (RFS) Nothofagus gunnii rainforest scrub
- (RHP) Lagarostrobos franklinii rainforest and scrub
- 🖊 (RKF) Athrotaxis selaginoides Nothofagus gunnii short rainforest
- 🪫 (RKP) Athrotaxis selaginoides rainforest
- 🔻 (RKS) Athrotaxis selaginoides subalpine scrub
- (RKX) Highland rainforest scrub with dead Athrotaxis selaginoides
- 🖊 (RML) Nothofagus Leptospermum short rainforest
- 🚫 (RMS) Nothofagus Phyllocladus short rainforest
- 📊 (RMT) Nothofagus Atherosperma rainforest
- (RMU) Nothofagus rainforest (undifferentiated)
- (RPF) Athrotaxis cupressoides Nothofagus gunnii short rainforest
- (RPP) Athrotaxis cupressoides rainforest
- (RPW) Athrotaxis cupressoides open woodland
- 🚫 (RSH) Highland low rainforest and scrub
- (SAL) Acacia longifolia coastal scrub
- 🚃 (SBM) Banksia marginata wet scrub
- (SBR) Broad-leaf scrub
- 💌 (SCA) Coastal scrub on alkaline sands
- 🖊 (SCH) Coastal heathland
- (SCL) Heathland on calcareous substrates

(SED) Eastern scrub on dolerite (SHS) Subalpine heathland (SHW) Wet heathland 📊 (SKA) Kunzea ambigua regrowth scrub 🖊 (SLG) Leptospermum glaucescens heathland and scrub N (SLL) Leptospermum lanigerum scrub (SLS) Leptospermum scoparium heathland and scrub (SMM) Melaleuca squamea heathland 💳 (SMP) Melaleuca pustulata scrub 灰 (SMR) Melaleuca squarrosa scrub 🔼 (SRE) Eastern riparian scrub (SRF) Leptospermum with rainforest scrub 🪫 (SRH) Rookery halophytic herbland N (SSC) Coastal scrub (SSK) Scrub complex on King Island (SSW) Western subalpine scrub (SSZ) Spray zone coastal complex (SWR) Western regrowth complex (SWW) Western wet scrub (WBR) Eucalyptus brookeriana wet forest (WDA) Eucalyptus dalrympleana forest 📉 (WDB) Eucalyptus delegatensis forest with broad-leaf shrubs (WDL) Eucalyptus delegatensis forest over Leptospermum (WDR) Eucalyptus delegatensis forest over rainforest (WDU) Eucalyptus delegatensis wet forest (undifferentiated) 🚃 (WGK) Eucalyptus globulus King Island forest 🔣 (WGL) Eucalyptus globulus wet forest 🖊 (WNL) Eucalyptus nitida forest over Leptospermum (WNR) Eucalyptus nitida forest over rainforest (WNU) Eucalyptus nitida wet forest (undifferentiated) (WOB) Eucalyptus obliqua forest with broad-leaf shrubs (WOL) Eucalyptus obliqua forest over Leptospermum (WOR) Eucalyptus obliqua forest over rainforest (WOU) Eucalyptus obliqua wet forest (undifferentiated) (WRE) Eucalyptus regnans forest 🖊 (WSU) Eucalyptus subcrenulata forest and woodland N (WVI) Eucalyptus viminalis wet forest Legend: Cadastral Parcels

| Code | Community                                                   | Canopy Tree |
|------|-------------------------------------------------------------|-------------|
| ASP  | (ASP) Sphagnum peatland                                     |             |
| DCO  | (DCO) Eucalyptus coccifera forest and woodland              |             |
| DDE  | (DDE) Eucalyptus delegatensis dry forest and woodland       |             |
| DGW  | (DGW) Eucalyptus gunnii woodland                            |             |
| DNI  | (DNI) Eucalyptus nitida dry forest and woodland             |             |
| DRO  | (DRO) Eucalyptus rodwayi forest and woodland                |             |
| FPE  | (FPE) Permanent easements                                   |             |
| FPH  | (FPH) Plantations for silviculture - hardwood               |             |
| FPS  | (FPS) Plantations for silviculture - softwood               |             |
| FPU  | (FPU) Unverified plantations for silviculture               |             |
| FRG  | (FRG) Regenerating cleared land                             |             |
| FUM  | (FUM) Extra-urban miscellaneous                             |             |
| FWU  | (FWU) Weed infestation                                      |             |
| GPH  | (GPH) Highland Poa grassland                                |             |
| HHE  | (HHE) Eastern alpine heathland                              |             |
| HSE  | (HSE) Eastern alpine sedgeland                              |             |
| MBE  | (MBE) Eastern buttongrass moorland                          |             |
| MBP  | (MBP) Pure buttongrass moorland                             |             |
| MBS  | (MBS) Buttongrass moorland with emergent shrubs             | EN          |
| MBS  | (MBS) Buttongrass moorland with emergent shrubs             | LIV         |
| MBU  | (MBU) Buttongrass moorland (undifferentiated)               |             |
| MBW  | (MBW) Western buttongrass moorland                          |             |
| MDS  | (MDS) Subalpine Diplarrena latifolia rushland               |             |
| MGH  |                                                             |             |
|      | (MGH) Highland grassy sedgeland                             |             |
| MRR  | (MRR) Restionaceae rushland                                 |             |
| NAD  | (NAD) Acacia malana wilan farcet an rices                   |             |
| NAR  | (NAR) Acacia melanoxylon forest on rises                    |             |
| NLE  | (NLE) Leptospermum forest                                   |             |
| OAO  | (OAQ) Water, sea                                            |             |
| OSM  | (OSM) Sand, mud                                             |             |
| RFE  | (RFE) Rainforest fernland                                   |             |
| RKP  | (RKP) Athrotaxis selaginoides rainforest                    |             |
| RML  | (RML) Nothofagus - Leptospermum short rainforest            |             |
| RMS  | (RMS) Nothofagus - Phyllocladus short rainforest            |             |
| RMT  | (RMT) Nothofagus - Atherosperma rainforest                  |             |
| RMU  | (RMU) Nothofagus rainforest (undifferentiated)              |             |
| RSH  | (RSH) Highland low rainforest and scrub                     |             |
| SBR  | (SBR) Broad-leaf scrub                                      |             |
| SHS  | (SHS) Subalpine heathland                                   |             |
| SHW  | (SHW) Wet heathland                                         |             |
| SLL  | (SLL) Leptospermum lanigerum scrub                          |             |
| SLS  | (SLS) Leptospermum scoparium heathland and scrub            |             |
| SMM  | (SMM) Melaleuca squamea heathland                           |             |
| SRF  | (SRF) Leptospermum with rainforest scrub                    |             |
| SSW  | (SSW) Western subalpine scrub                               |             |
| SWW  | (SWW) Western wet scrub                                     |             |
| WDB  | (WDB) Eucalyptus delegatensis forest with broad-leaf shrubs |             |
| WDL  | (WDL) Eucalyptus delegatensis forest over Leptospermum      |             |
| WDR  | (WDR) Eucalyptus delegatensis forest over rainforest        |             |
| WDU  | (WDU) Eucalyptus delegatensis wet forest (undifferentiated) |             |
| WNL  | (WNL) Eucalyptus nitida forest over Leptospermum            |             |
| WNR  | (WNR) Eucalyptus nitida forest over rainforest              |             |
| WSU  | (WSU) Eucalyptus subcrenulata forest and woodland           |             |