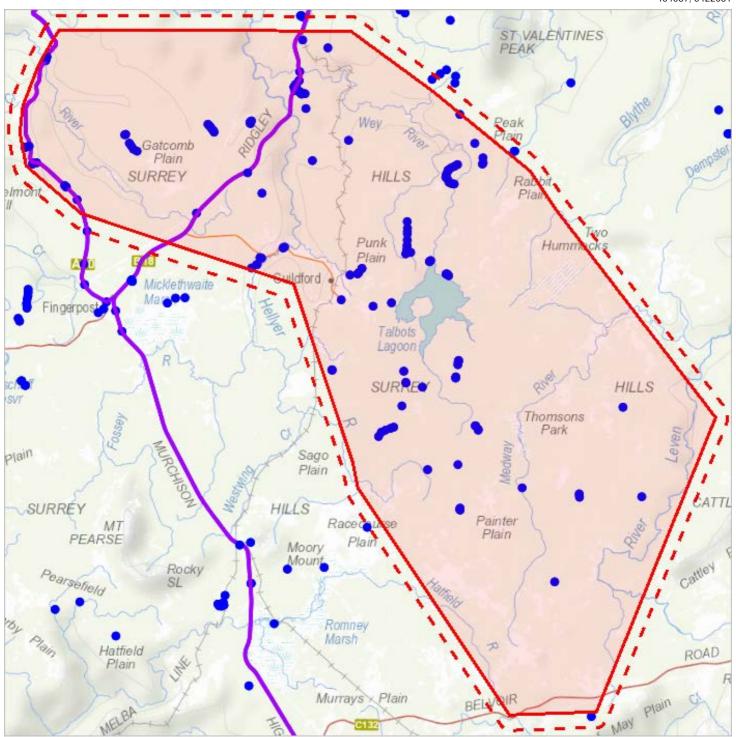

### Raptor nests and sightings within 5000 metres

407517, 5426624

376509, 5393491

Please note that some layers may not display at all requested map scales

# Raptor nests and sightings within 5000 metres

| Legend: Verified and Unverified                           | ed observations                                               |                 |                   |
|-----------------------------------------------------------|---------------------------------------------------------------|-----------------|-------------------|
| <ul><li>Point Verified</li><li>Polygon Verified</li></ul> | <ul><li>Point Unverified</li><li>Polygon Unverified</li></ul> | / Line Verified | / Line Unverified |
| Legend: Cadastral Parcels                                 |                                                               |                 |                   |

### Raptor nests and sightings within 5000 metres