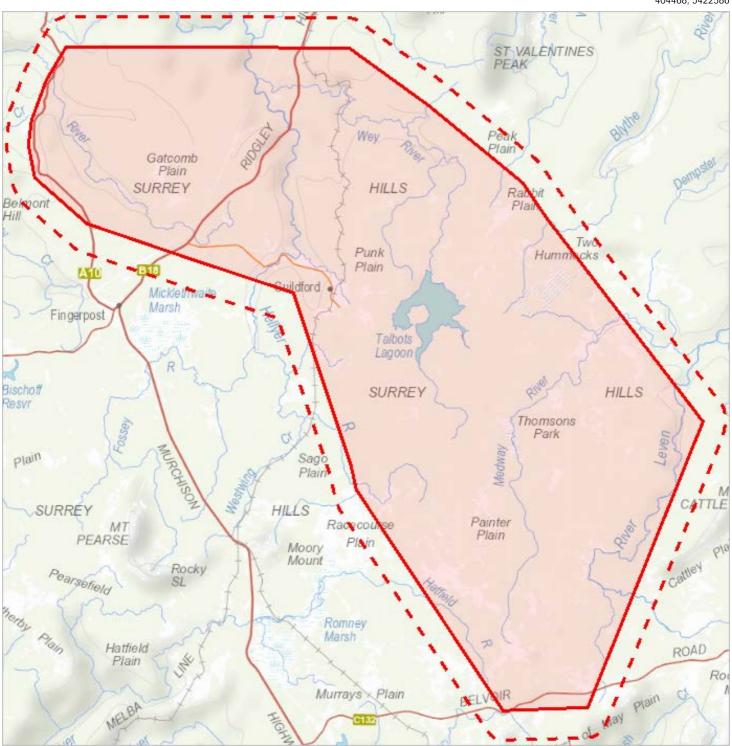

404468, 5422586

379586, 5397539

Please note that some layers may not display at all requested map scales

| Le | egend: Tasmanian Reserve Estate                                               |
|----|-------------------------------------------------------------------------------|
|    | Conservation Area                                                             |
|    | Conservation Area and Conservation Covenant (NCA)                             |
|    | Game Reserve                                                                  |
|    | Historic Site                                                                 |
|    | Indigenous Protected Area                                                     |
|    | National Park                                                                 |
|    | Nature Reserve                                                                |
|    | Nature Recreation Area                                                        |
|    | Regional Reserve                                                              |
|    | State Reserve                                                                 |
|    | Wellington Park                                                               |
|    | Public authority land within WHA                                              |
|    | Future Potential Production Forest                                            |
|    | Informal Reserve on Permanent Timber Production Zone Land or STT managed land |
|    | Informal Reserve on other public land                                         |
|    | Conservation Covenant (NCA)                                                   |
|    | Private Nature Reserve and Conservation Covenant (NCA)                        |
|    | Private Sanctuary and Conservation Covenant (NCA)                             |
|    | Private Sanctuary                                                             |
|    | Private land within WHA                                                       |
|    | Management Agreement                                                          |
|    | Management Agreement and Stewardship Agreement                                |
|    | Stewardship Agreement                                                         |
|    | Part 5 Agreement (Meander Dam Offset)                                         |
|    | Other Private Reserve                                                         |
| Le | egend: Cadastral Parcels                                                      |
| Г  | ٦                                                                             |
| _  |                                                                               |
|    |                                                                               |

| Name                                  | Classification                                                                | Status                          | Area (HA)              |
|---------------------------------------|-------------------------------------------------------------------------------|---------------------------------|------------------------|
| Deep Gully Regional Reserve           | Regional Reserve                                                              | Other Formal Reserve            | 3397.238444<br>74      |
| Hellyer Gorge State Reserve           | State Reserve                                                                 | Dedicated Formal Reserve        | 3036.765409<br>04      |
| Reynolds Falls Nature Recreation Area | Nature Recreation Area                                                        | Other Formal Reserve            | 13365.64223            |
|                                       | Conservation Covenant (NCA)                                                   | Private Reserve (Perpetual)     | 4.42227788             |
|                                       | Conservation Covenant (NCA)                                                   | Private Reserve (Perpetual)     | 7.66378473             |
|                                       | Conservation Covenant (NCA)                                                   | Private Reserve (Perpetual)     | 8.5759613              |
|                                       | Conservation Covenant (NCA)                                                   | Private Reserve (Perpetual)     | 9.27866064             |
|                                       | Conservation Covenant (NCA)                                                   | Private Reserve (Perpetual)     | 13.78082602            |
|                                       | Conservation Covenant (NCA)  Conservation Covenant (NCA)                      | Private Reserve (Perpetual)     | 16.11146749            |
|                                       |                                                                               | ` ' '                           |                        |
|                                       | Conservation Covenant (NCA)                                                   | Private Reserve (Perpetual)     | 32.26462904            |
|                                       | Conservation Covenant (NCA)                                                   | Private Reserve (Perpetual)     | 48.66228236            |
|                                       | Conservation Covenant (NCA)                                                   | Private Reserve (Perpetual)     | 59.32714784            |
|                                       | Conservation Covenant (NCA)                                                   | Private Reserve (Perpetual)     | 147.4119735<br>3       |
|                                       | Conservation Covenant (NCA)                                                   | Private Reserve (Perpetual)     | 575.4833064<br>2       |
|                                       | Conservation Covenant (NCA)                                                   | Private Reserve (Perpetual)     | 592.0646443<br>4       |
|                                       | Future Potential Production Forest                                            | Informal Reserve                | 417.2477621            |
|                                       | Informal Reserve on Permanent Timber Production Zone Land or STT managed land | Informal Reserve                | 0.01108547             |
|                                       | Informal Reserve on Permanent Timber Production Zone Land or STT managed land | Informal Reserve                | 0.01115082             |
|                                       | Informal Reserve on Permanent Timber Production Zone Land or STT managed land | Informal Reserve                | 0.01596494             |
|                                       | Informal Reserve on Permanent Timber Production Zone Land or STT managed land | Informal Reserve                | 0.01728608             |
|                                       | Informal Reserve on Permanent Timber Production Zone Land or STT managed land | Informal Reserve                | 0.01746509             |
|                                       | Informal Reserve on Permanent Timber Production Zone Land or STT managed land | Informal Reserve                | 0.02010379             |
|                                       | Informal Reserve on Permanent Timber Production Zone Land or STT managed land | Informal Reserve                | 0.02456859             |
|                                       | Informal Reserve on Permanent Timber Production Zone Land or STT managed land | Informal Reserve                | 0.03514655             |
|                                       | Informal Reserve on Permanent Timber Production Zone Land or STT managed land | Informal Reserve                | 0.04360165             |
|                                       | Informal Reserve on Permanent Timber Production Zone Land or STT managed land | Informal Reserve                | 0.0758447              |
|                                       | Informal Reserve on Permanent Timber Production Zone Land or STT managed land | Informal Reserve                | 0.07986419             |
|                                       | Informal Reserve on Permanent Timber Production Zone Land or STT managed land | Informal Reserve                | 0.10728723             |
|                                       | Informal Reserve on Permanent Timber Production Zone Land or STT managed land | Informal Reserve                | 0.16505329             |
|                                       | Informal Reserve on other public land                                         | Informal Reserve                | 23.83769921            |
|                                       | Management Agreement                                                          | Private Reserve (Variable Term) | 0.35195588             |
|                                       | Management Agreement                                                          | Private Reserve (Variable Term) | 0.994629700<br>0000001 |
|                                       | Management Agreement                                                          | Private Reserve (Variable Term) | 1.1531516              |
|                                       | Management Agreement                                                          | Private Reserve (Variable Term) | 1.55734275             |
|                                       | Management Agreement                                                          | Private Reserve (Variable Term) | 1.66212789             |
|                                       | Management Agreement                                                          | Private Reserve (Variable Term) | 1.89707178             |
|                                       | Management Agreement                                                          | Private Reserve (Variable Term) | 1.97728908             |
|                                       | Management Agreement                                                          | Private Reserve (Variable Term) | 2.44003592             |
|                                       | Management Agreement                                                          | Private Reserve (Variable Term) | 2.4509637              |
|                                       | Management Agreement                                                          | Private Reserve (Variable Term) | 2.48871883             |
|                                       | Management Agreement                                                          | Private Reserve (Variable Term) | 2.560132669<br>9999998 |
|                                       | Management Agreement                                                          | Private Reserve (Variable Term) | 2.76743376             |