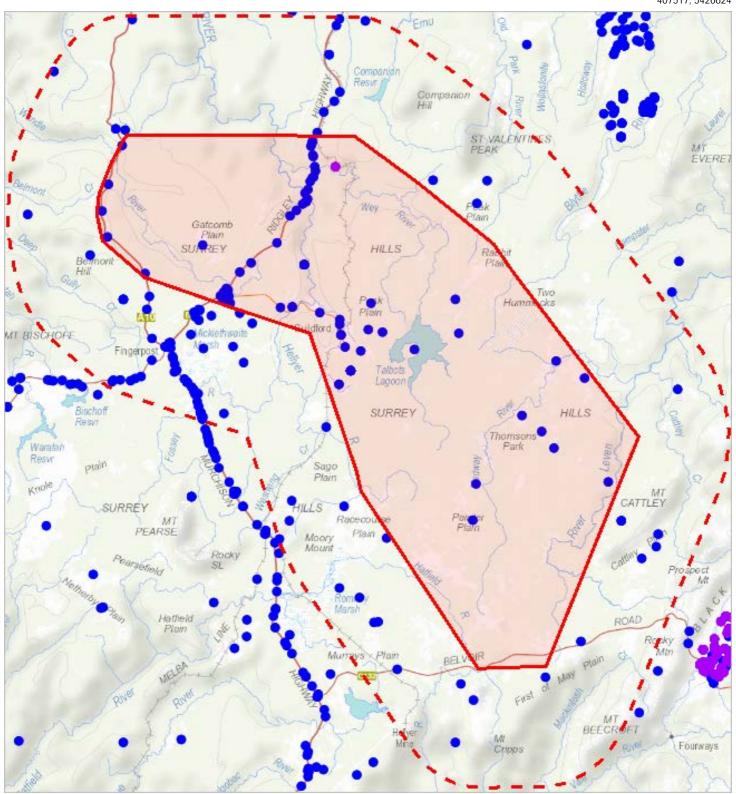

### Threatened flora within 5000 metres

407517, 5426624

376509, 5393491

Please note that some layers may not display at all requested map scales

### Threatened flora within 5000 metres

| Legend: Verified and Unverified     | ed observations                                               |                 |                   |
|-------------------------------------|---------------------------------------------------------------|-----------------|-------------------|
| Point Verified     Polygon Verified | <ul><li>Point Unverified</li><li>Polygon Unverified</li></ul> | / Line Verified | / Line Unverified |
| Legend: Cadastral Parcels           |                                                               |                 |                   |

### Threatened flora within 5000 metres