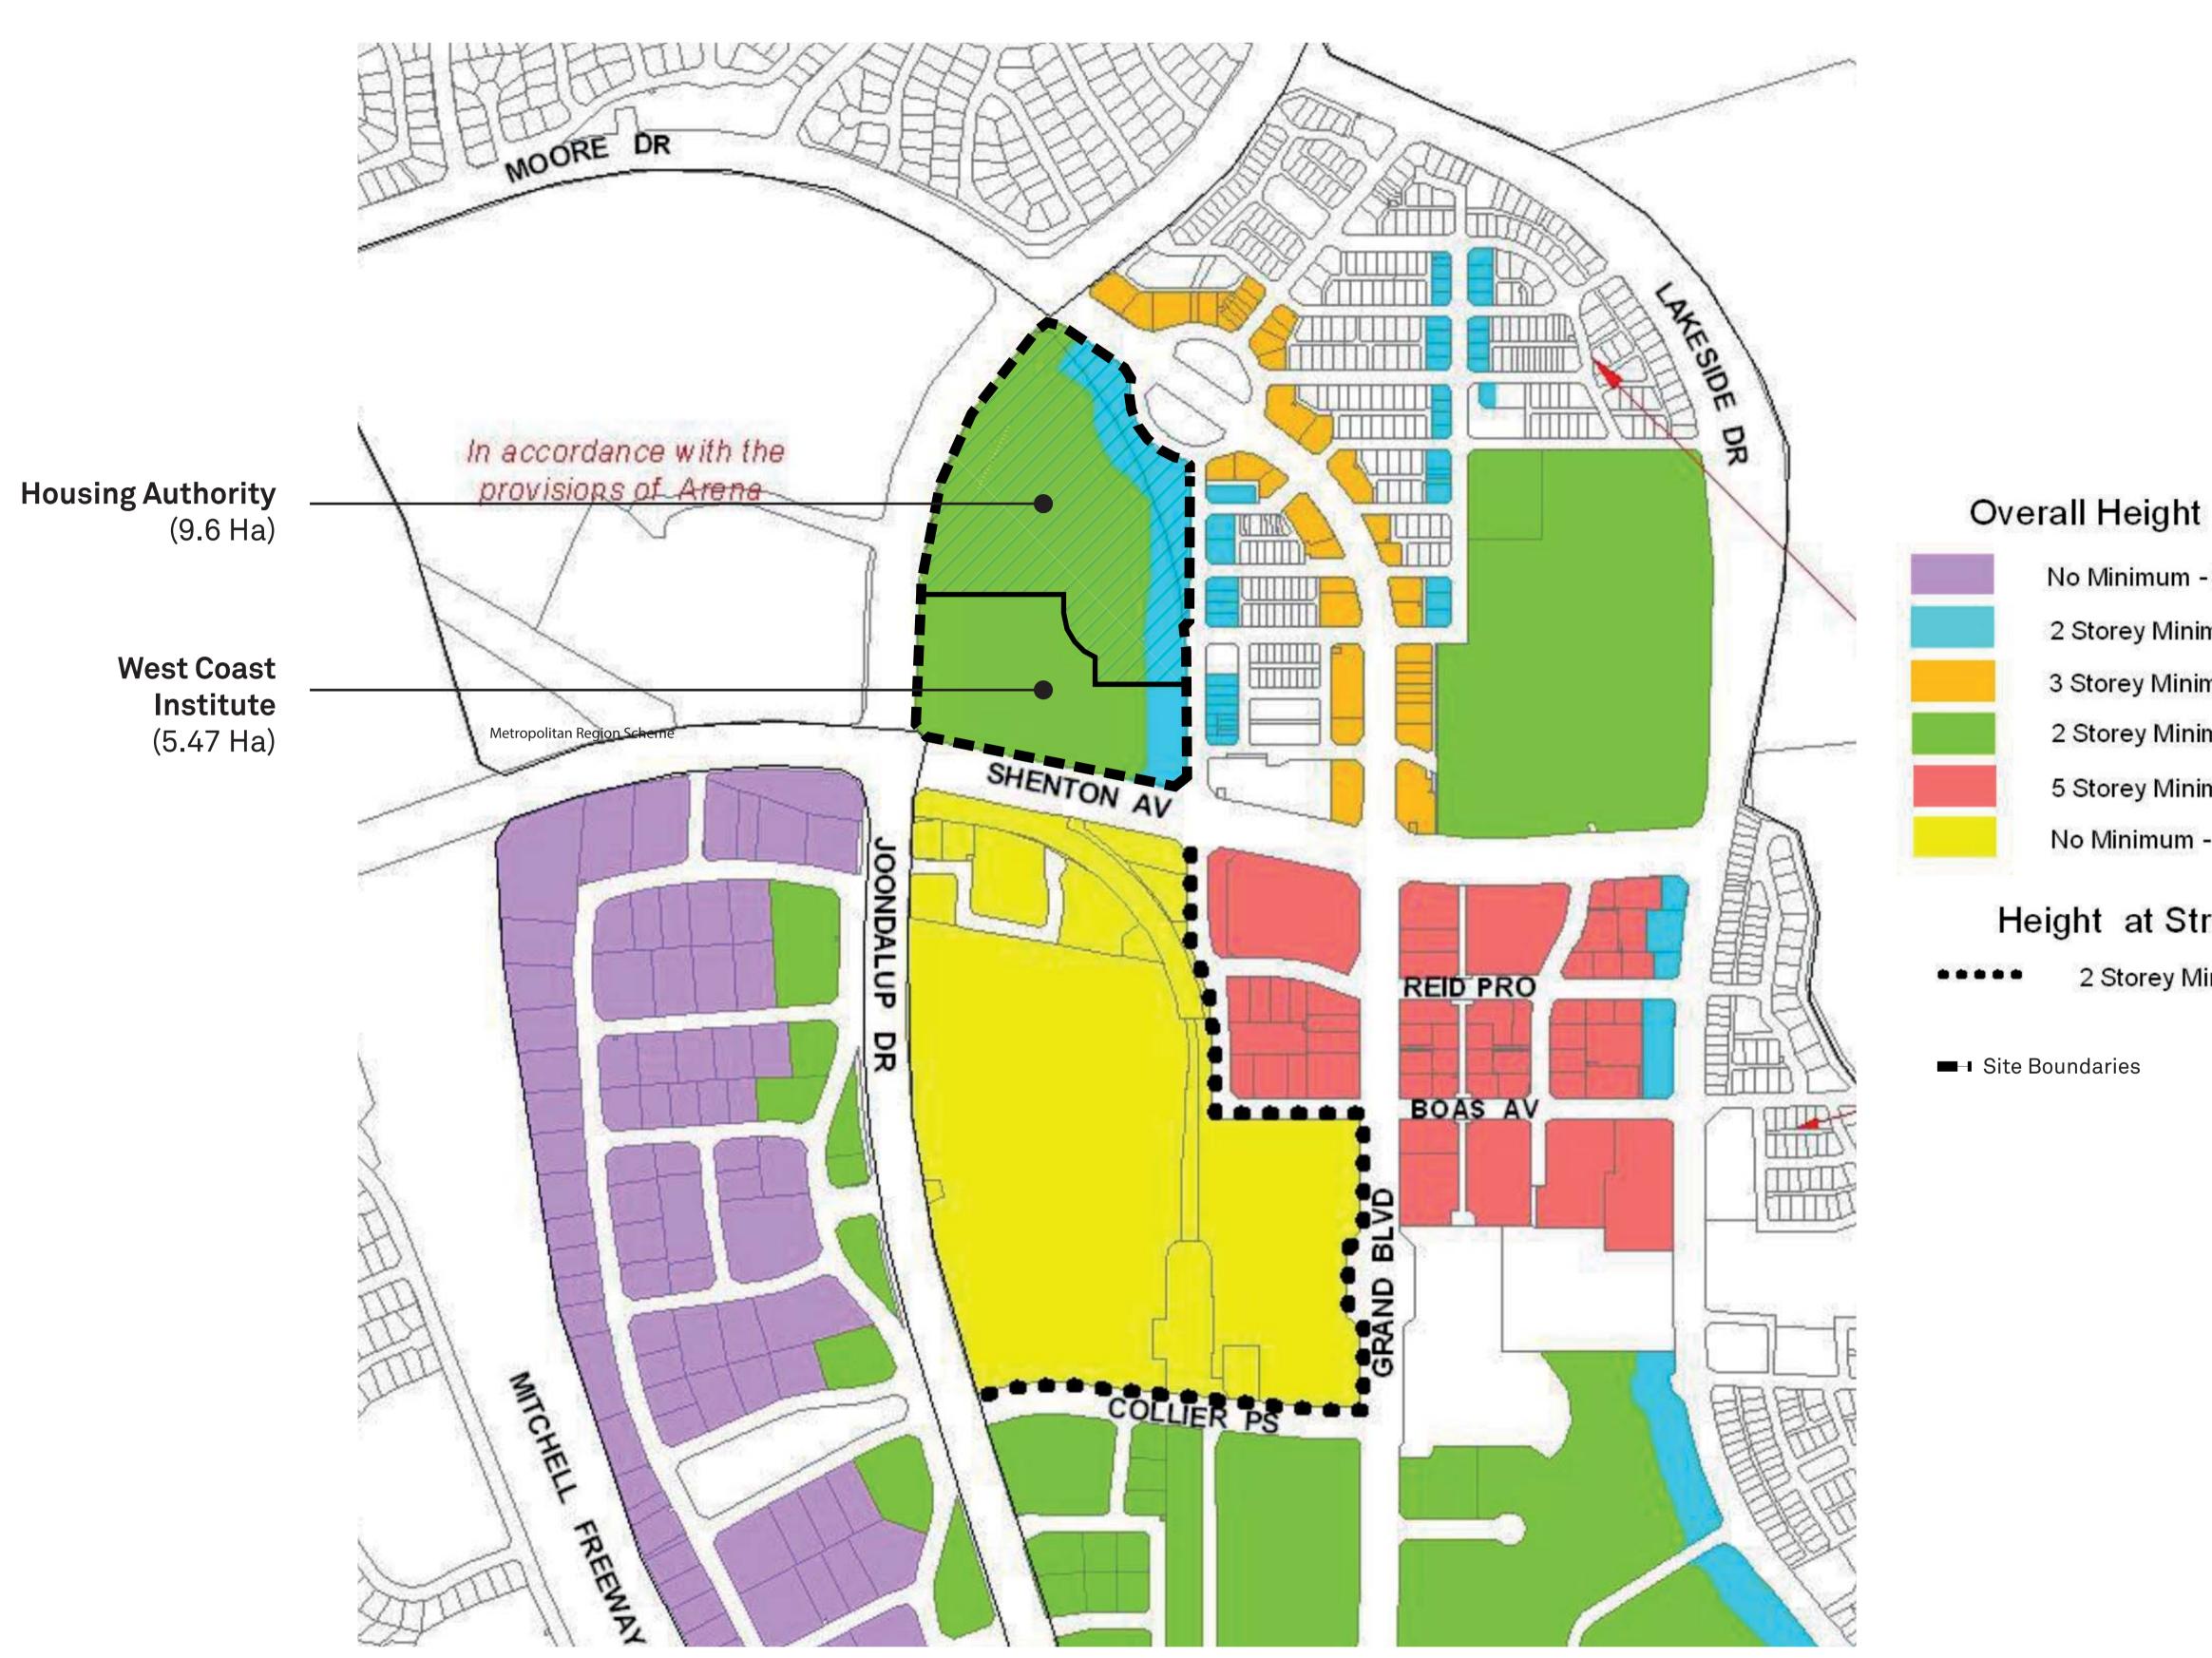

## Land Areas & Building Height Plan

# HASSELL

Revision 01 - MR

**Date** 11th July 2016

Scale NTS

Client

No Minimum - 3 Storey Maximum 2 Storey Minimum - 5 Storey Maximum 3 Storey Minimum - 5 Storey Maximum 2 Storey Minimum - 8 Storey Maximum 5 Storey Minimum - No Maximum No Minimum - No Maximum

### Height at Street Alignment

2 Storey Minimum