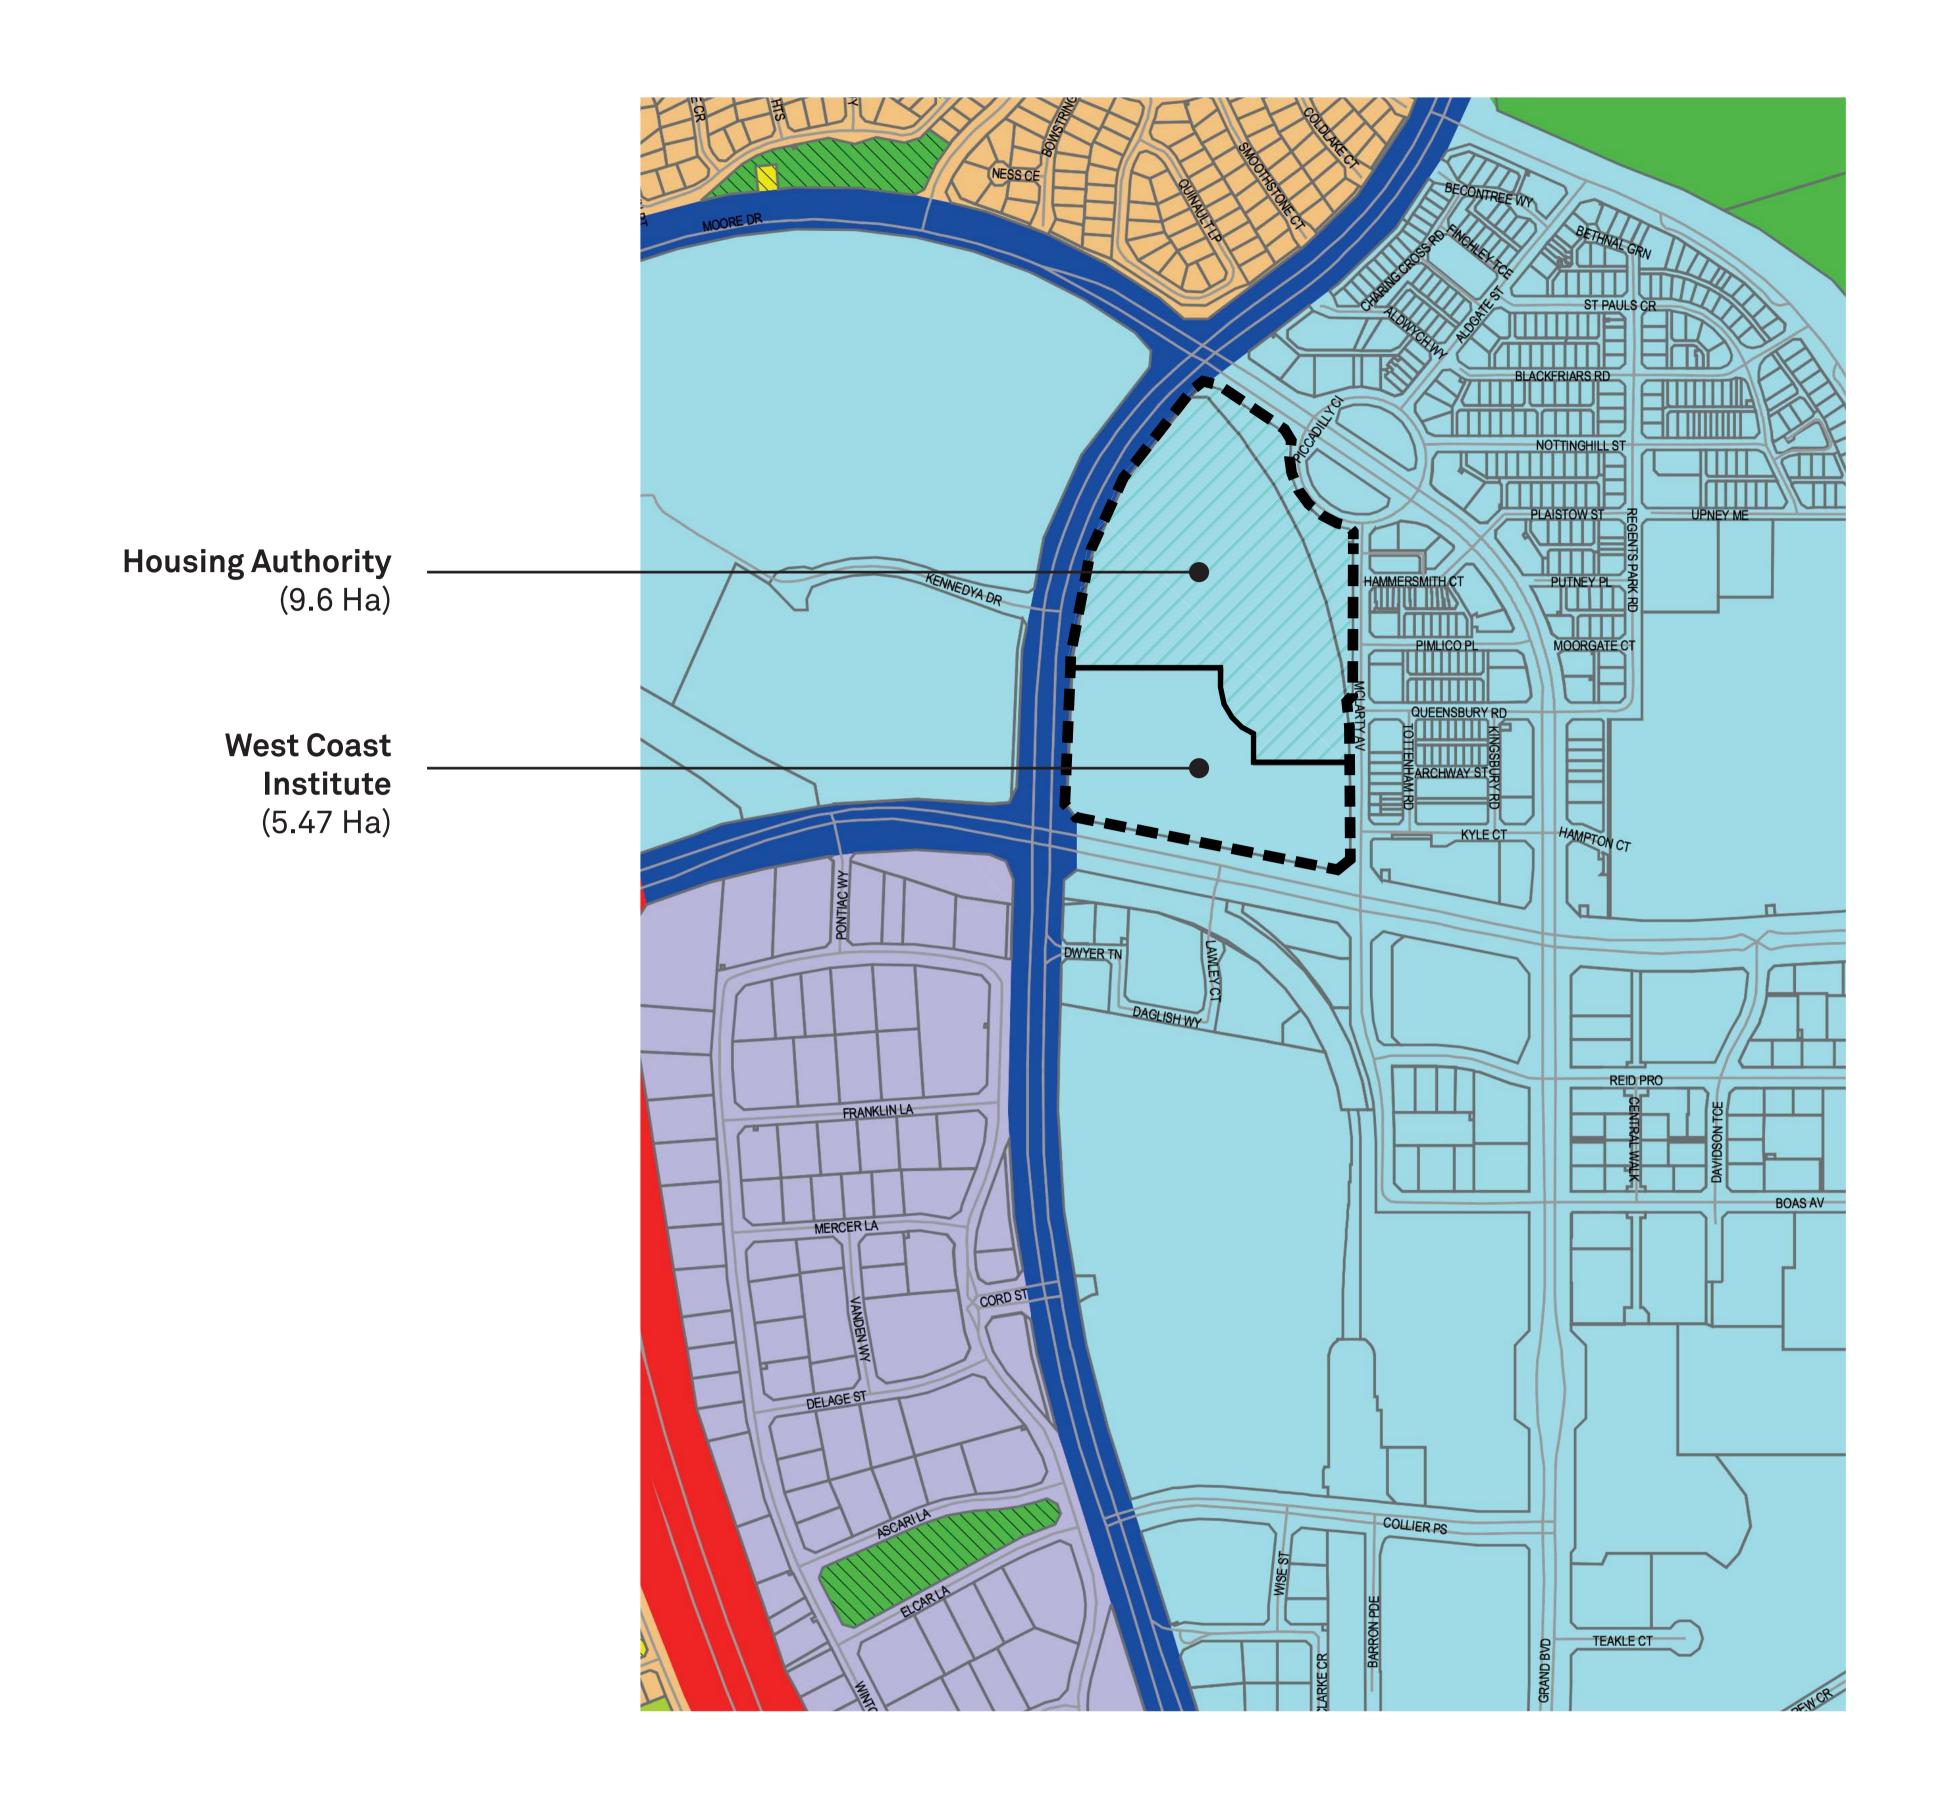

Land Areas & District Planning Scheme No. 2

## HASSELL

■ Site Boundaries

Revision 01 - MR

Date 11th July 2016 Scale NTS

Client

Department of Housing

Project Name Connect Joondalup

Drawing Land Areas District Planning Scheme No. 2