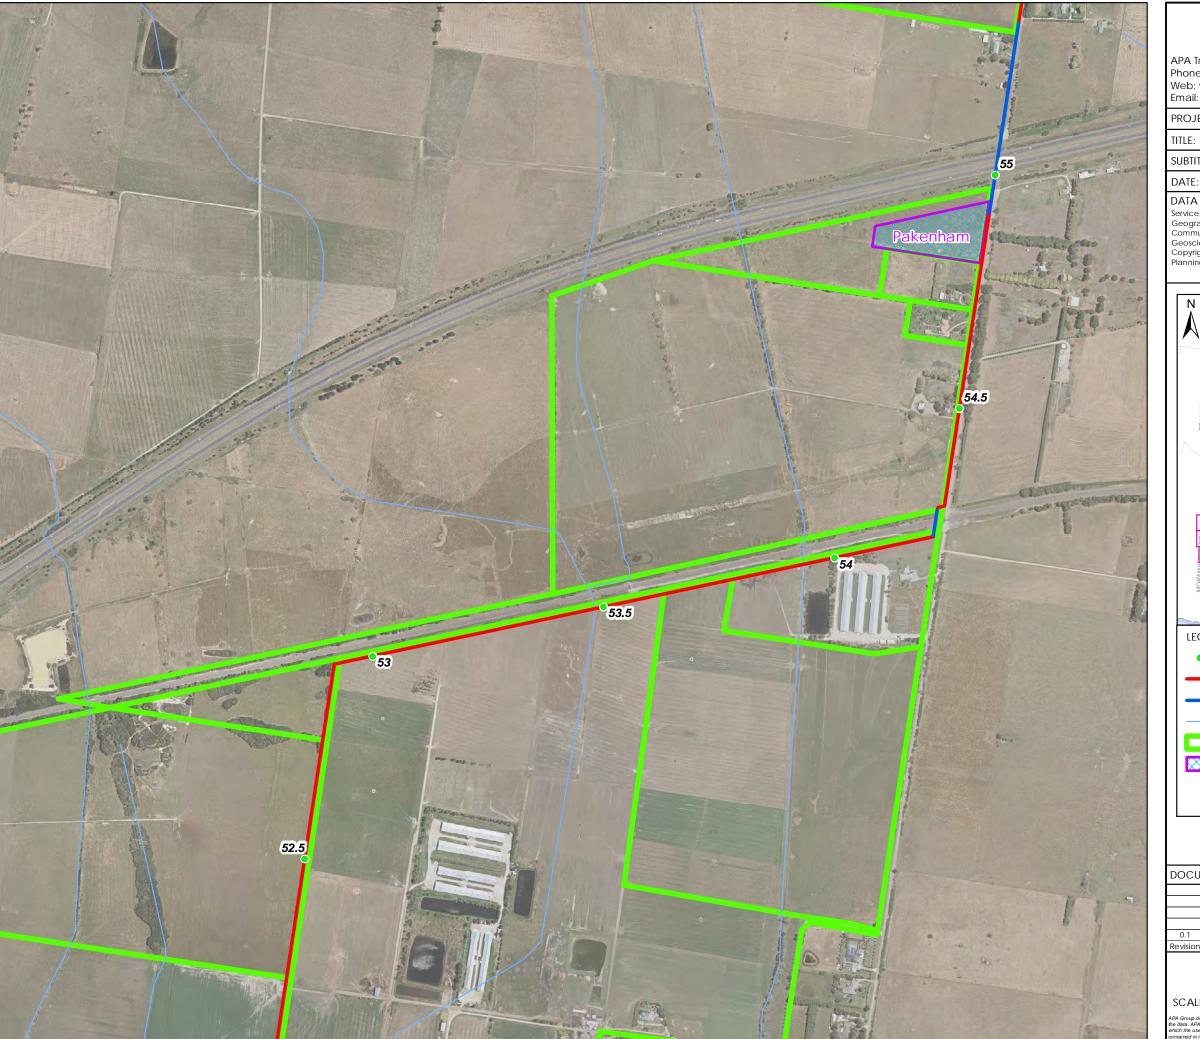

Planning 2018



| DOCUMENT NUMBER: CPT-MAP-L-0054 |             |       |         |    | Page     | 22 of 24 |
|---------------------------------|-------------|-------|---------|----|----------|----------|
|                                 |             |       |         |    |          |          |
|                                 |             |       |         |    |          |          |
|                                 |             |       |         |    |          |          |
| 0.1                             | DRAFT       | MB    | AR      | JB | JB       | 23/08/18 |
| Revision                        | Description | Drawn | Checked | QC | Approved | Date     |
|                                 | 0 50 400    | 200   | 20      |    | 400      |          |

SCALE:

1:8,000 @ A3



Web: www.apa.com.au Email: cribpointpakenham@apa.com.au

CRIB POINT PAKENHAM PIPELINE TITLE: Pipeline Construction Methodolgy SUBTITLE: Attachment 1D 27/08/2018

Service Layer Credits: Source: Esri, DigitalGlobe, GeoEye, Earthstar Geographics, CNES/Airbus DS, USDA, USGS, AeroGRID, IGN, and the GIS User

Community
Geoscience Australia 2016 Locations and Roads
Copyright © The State of Victoria, Department of Environment, Land, Water & Planning 2018



# ACCURATE AT DATE OF ISSUE

|       | 23 of 24 | Page :   |    | -L-0054 | PT-MAP | DOCUMENT NUMBER: 0 |          |  |  |
|-------|----------|----------|----|---------|--------|--------------------|----------|--|--|
| ۽ [   |          |          |    |         |        |                    |          |  |  |
| 9     |          |          |