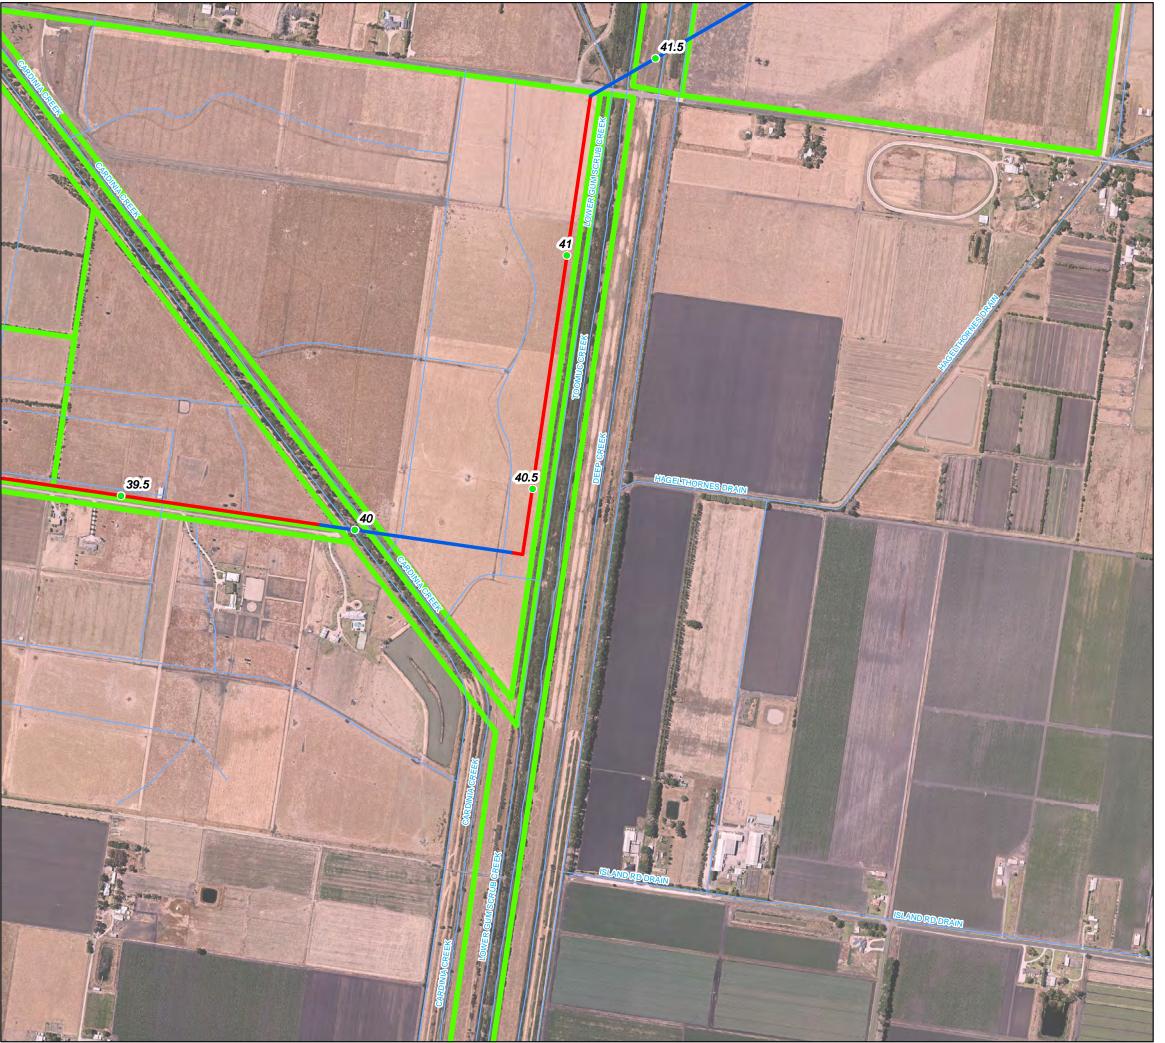

CRIB POINT PAKENHAM PIPELINE Pipeline Construction Methodolgy SUBTITLE: Attachment 1D

DATE:

Service Layer Credits: Source: Esri, DigitalGlobe, GeoEye, Earthstar Geographics, CNES/Airbus DS, USDA, USGS, AeroGRID, IGN, and the GIS User

27/08/2018

Geographies, CREST MESS 2-1, 2

Community

Geoscience Australia 2016 Locations and Roads

Copyright © The State of Victoria, Department of Environment, Land, Water & Planning 2018

| T (U  |          |                                            |    |         |       |             |          |
|-------|----------|--------------------------------------------|----|---------|-------|-------------|----------|
|       | 17 of 24 | DOCUMENT NUMBER: CPT-MAP-L-0054 Page 17 of |    |         |       |             |          |
| ۽     |          |                                            |    |         |       |             |          |
| 9     |          |                                            |    |         |       |             |          |
| ť     |          |                                            |    |         |       |             |          |
| Proje |          |                                            |    |         |       |             |          |
| å     | 23/08/18 | JB                                         | JB | AR      | MB    | DRAFT       | 0.1      |
| ن ک   | Date     | Approved                                   | QC | Checked | Drawn | Description | Revision |
| 15    |          |                                            |    | _       |       |             |          |