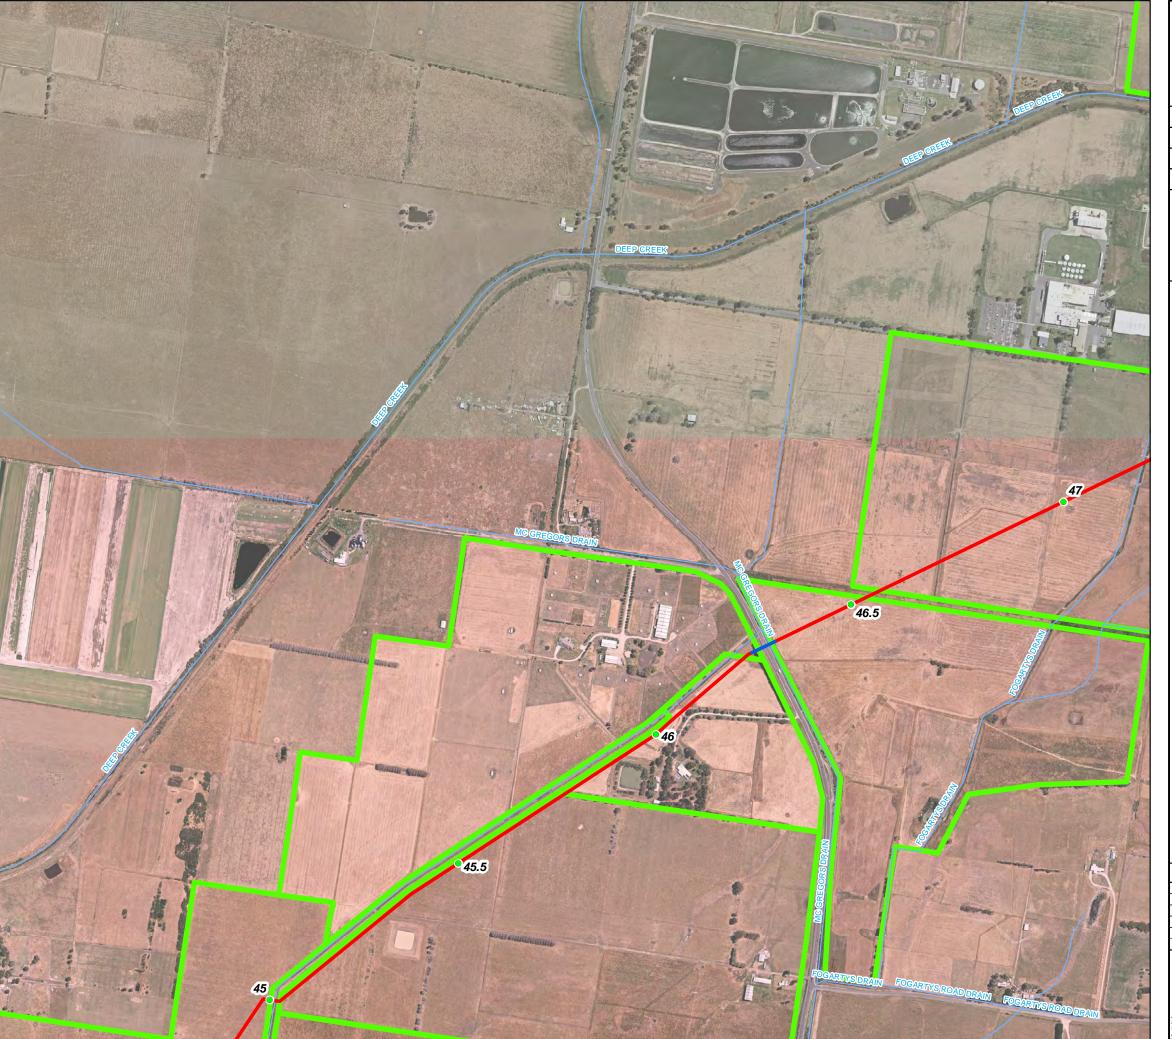

SCALE:

1:8,000 @ A3

CRIB POINT PAKENHAM PIPELINE PROJECT: TITLE: Pipeline Construction Methodolgy SUBTITLE: Attachment 1D DATE: 27/08/2018

Service Layer Credits: Source: Esri, DigitalGlobe, GeoEye, Earthstar Geographics, CNES/Airbus DS, USDA, USGS, AeroGRID, IGN, and the GIS User

Community
Geoscience Australia 2016 Locations and Roads
Copyright © The State of Victoria, Department of Environment, Land, Water & Planning 2018

| DOCUMENT NUMBER: CPT-MAP-L-0054 |             |  |       |         | Page | 20 of 24 |          |
|---------------------------------|-------------|--|-------|---------|------|----------|----------|
|                                 |             |  |       |         |      |          |          |
|                                 |             |  |       |         |      |          |          |
|                                 |             |  |       |         |      |          |          |
|                                 |             |  |       |         |      |          |          |
| 0.1                             | DRAFT       |  | MB    | AR      | JB   | JB       | 23/08/18 |
| Revision                        | Description |  | Drawn | Checked | QC   | Approved | Date     |
|                                 |             |  |       |         |      |          |          |

SCALE:

1:8,000 @ A3

Web: www.apa.com.au Email: cribpointpakenham@apa.com.au

| PROJECT:  | CRIB POINT PAKENHAM PIPELINE     |
|-----------|----------------------------------|
| TITLE:    | Pipeline Construction Methodolgy |
| SUBTITLE: | Attachment 1D                    |
| DATE:     | 27/08/2018                       |

## DATA SOURCE:

Service Layer Credits: Source: Esri, DigitalGlobe, GeoEye, Earthstar Geographics, CNES/Airbus DS, USDA, USGS, AeroGRID, IGN, and the GIS User

Geographics, CNES ALLOS SS, CLEEN Community
Geoscience Australia 2016 Locations and Roads
Copyright © The State of Victoria, Department of Environment, Land, Water & Planning 2018