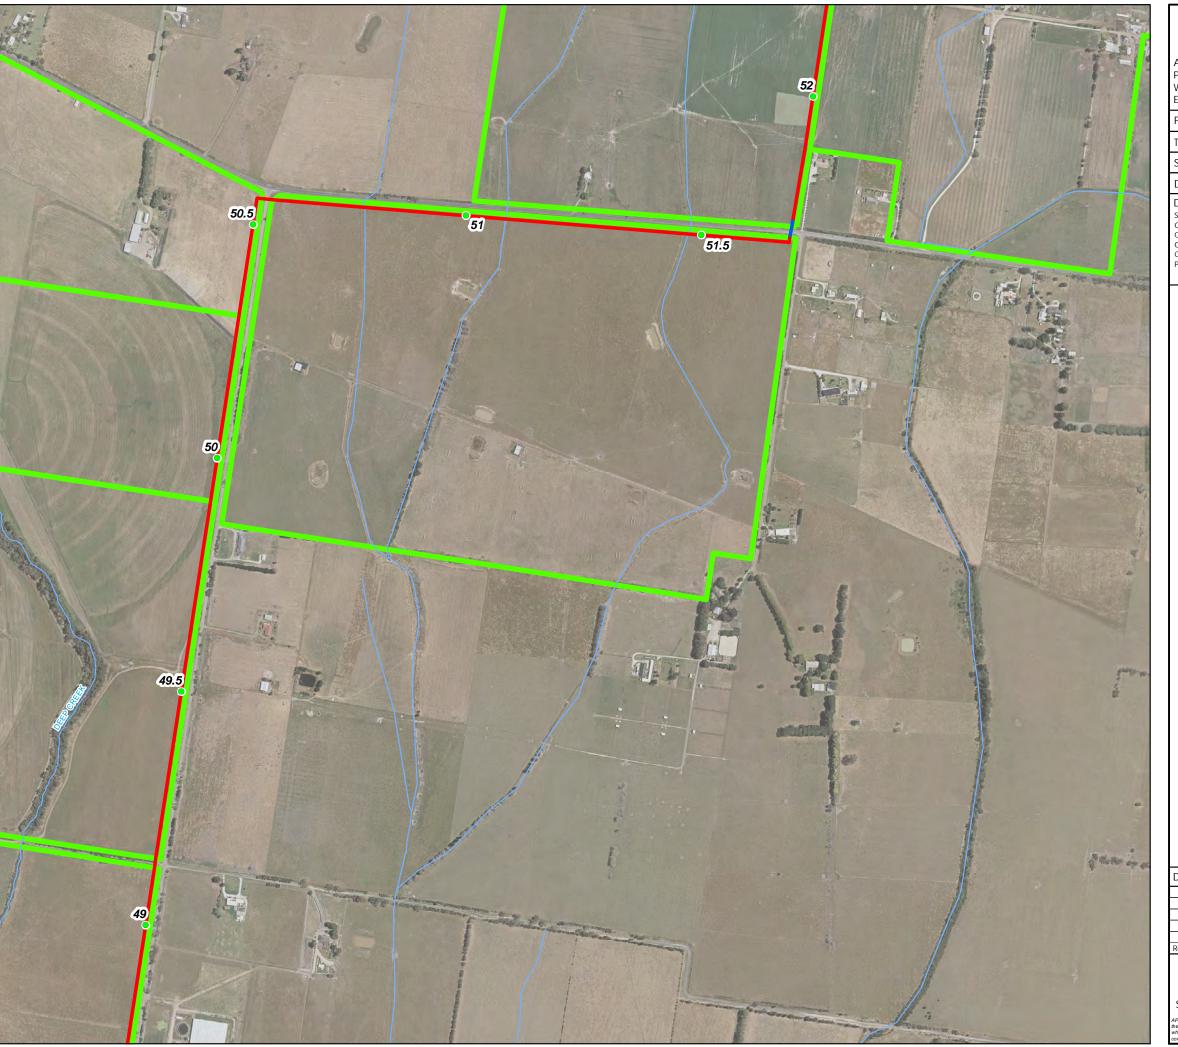

| 21 of 24 |
|---------------------------------|-------------|-------|---------|----|----------|----------|
|                                 |             |       |         |    |          |          |
|                                 |             |       |         |    |          |          |
|                                 |             |       |         |    |          |          |
|                                 |             |       |         |    |          |          |
| 0.1                             | DRAFT       | MB    | AR      | JB | JB       | 23/08/18 |
| Revision                        | Description | Drawn | Checked | QC | Approved | Date     |
|                                 |             | 200   | 200     |    | 400      |          |

SCALE:

1:8,000 @ A3



APA Transmission Pty Limited Phone: +61 2 9693 0000 Web: www.apa.com.au Email: cribpointpakenham@apa.com.au

PROJECT: CRIB POINT PAKENHAM PIPELINE TITLE: Pipeline Construction Methodolgy SUBTITLE: Attachment 1D DATE: 27/08/2018

Service Layer Credits: Source: Esri, DigitalGlobe, GeoEye, Earthstar Geographics, CNES/Airbus DS, USDA, USGS, AeroGRID, IGN, and the GIS User

Community
Geoscience Australia 2016 Locations and Roads
Copyright © The State of Victoria, Department of Environment, Land, Water & Planning 2018



| DOCUMENT NUMBER: CPT-MAP-L-0054 |             |       |         |    | Page     | 22 of 24 |
|---------------------------------|-------------|-------|---------|----|----------|----------|
|                                 |             |       |         |    |          |