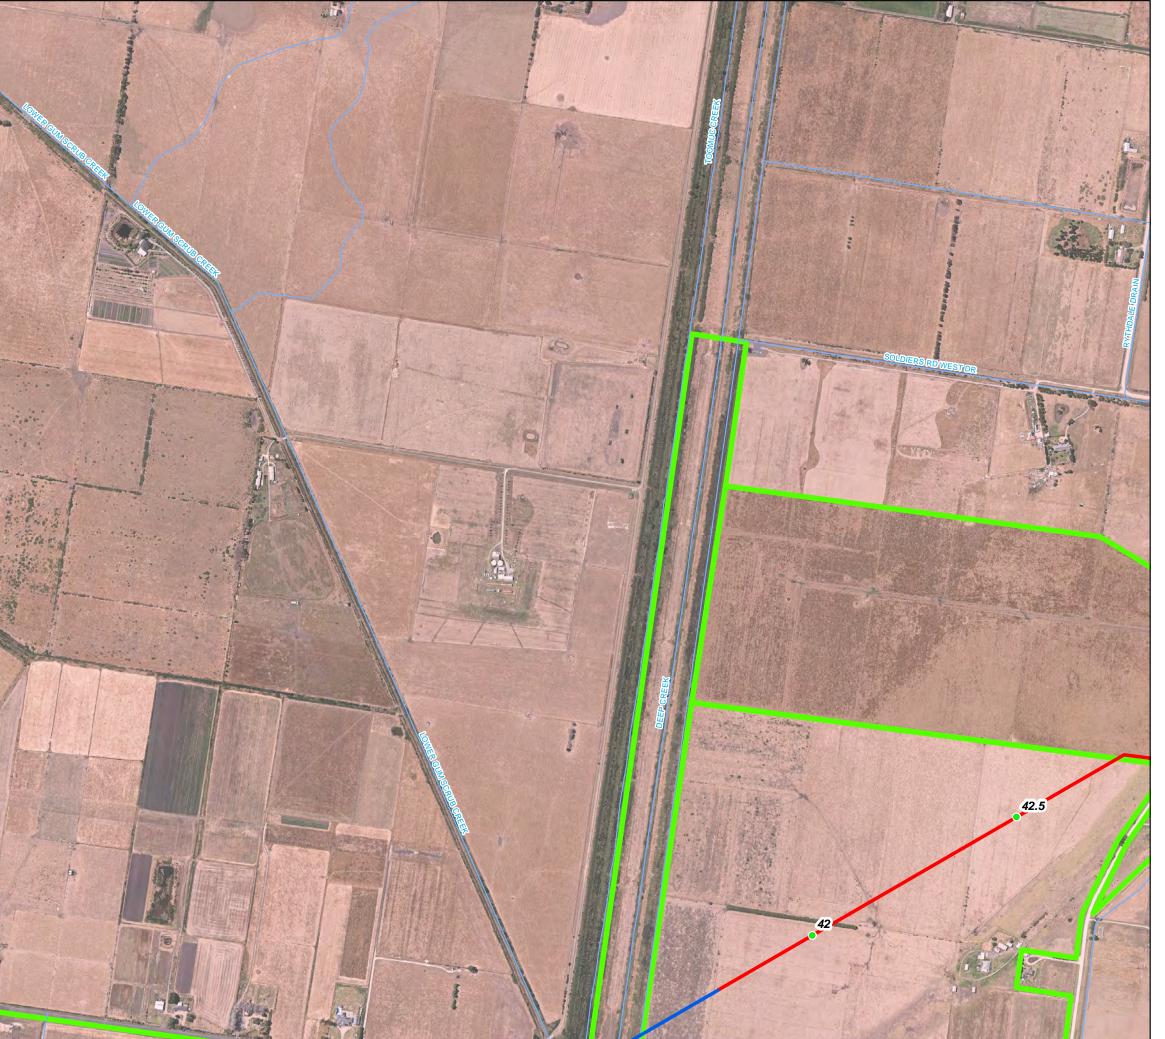

SCALE:

1:8,000 @ A3

PROJECT: CRIB POINT PAKENHAM PIPELINE TITLE: Pipeline Construction Methodolgy SUBTITLE: Attachment 1D

DATE: 27/08/2018

## DATA SOURCE:

Service Layer Credits: Source: Esri, DigitalGlobe, GeoEye, Earthstar Geographics, CNES/Airbus DS, USDA, USGS, AeroGRID, IGN, and the GIS User

Geoscience Australia 2016 Locations and Roads
Copyright © The State of Victoria, Department of Environment, Land, Water & Planning 2018

| DOCUMENT NUMBER: CPT-MAP-L-0054 Page 19 of 24 |             |  |       |         |    |          |          |
|-----------------------------------------------|-------------|--|-------|---------|----|----------|----------|
|                                               |             |  |       |         |    |          |          |
|                                               |             |  |       |         |    |          |          |
|                                               |             |  |       |         |    |          |          |
|                                               |             |  |       |         |    |          |          |
| 0.1                                           | DRAFT       |  | MB    | AR      | JB | JB       | 23/08/18 |
| Revision                                      | Description |  | Drawn | Checked | QC | Approved | Date     |
|                                               | <u> </u>    |  |       | _       |    |          |          |