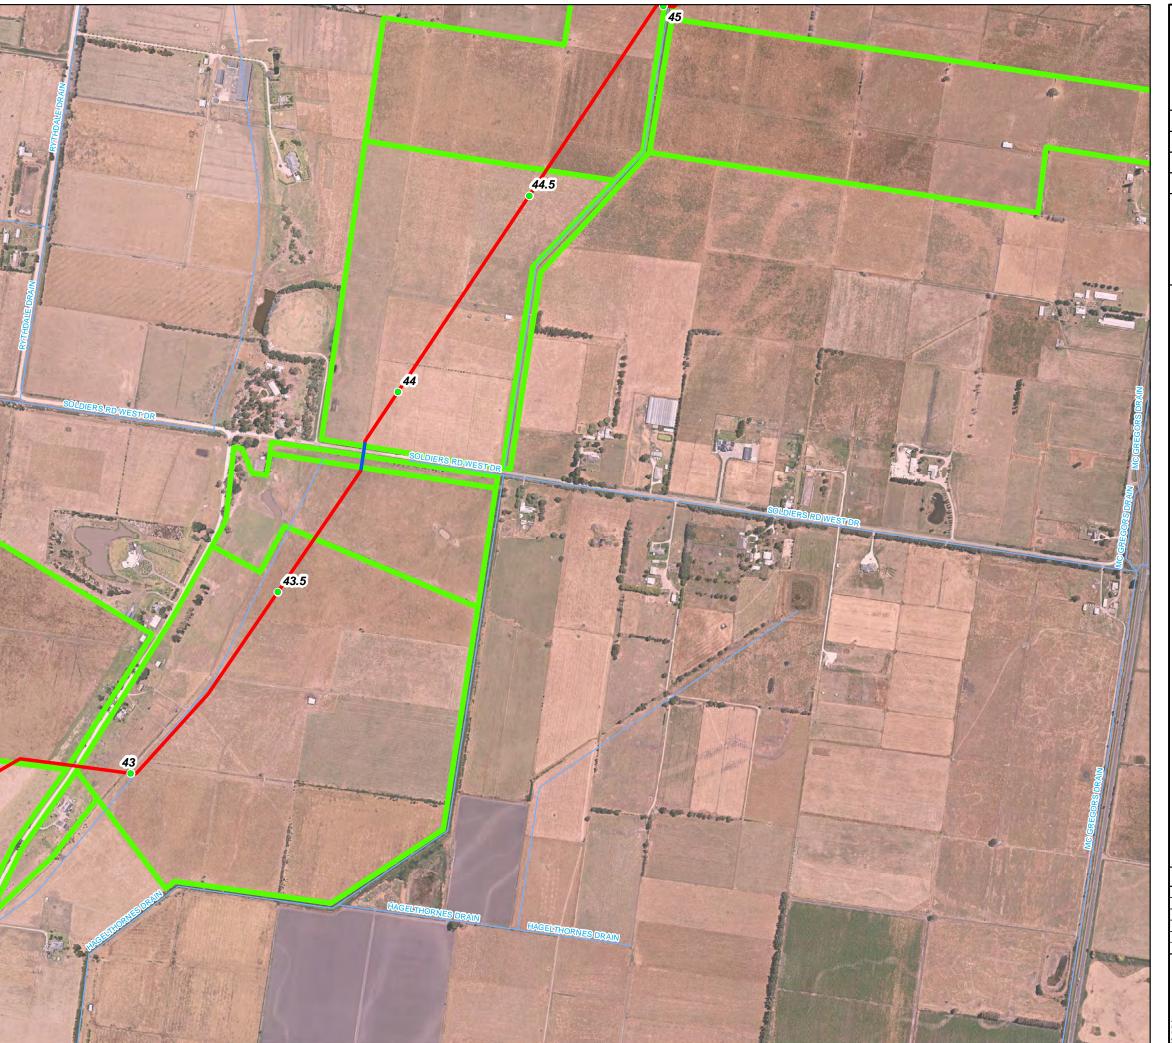

CRIB POINT PAKENHAM PIPELINE Pipeline Construction Methodolgy SUBTITLE: Attachment 1D

DATE:

Service Layer Credits: Source: Esri, DigitalGlobe, GeoEye, Earthstar Geographics, CNES/Airbus DS, USDA, USGS, AeroGRID, IGN, and the GIS User

27/08/2018

Geographies, CREST MESS 2-1, 2

Community

Geoscience Australia 2016 Locations and Roads

Copyright © The State of Victoria, Department of Environment, Land, Water & Planning 2018

| T (U  |          |                                            |    |         |       |             |          |
|-------|----------|--------------------------------------------|----|---------|-------|-------------|----------|
|       | 17 of 24 | DOCUMENT NUMBER: CPT-MAP-L-0054 Page 17 of |    |         |       |             |          |
| ۽     |          |                                            |    |         |       |             |          |
| 9     |          |                                            |    |         |       |             |          |
| ť     |          |                                            |    |         |       |             |          |
| Proje |          |                                            |    |         |       |             |          |
| å     | 23/08/18 | JB                                         | JB | AR      | MB    | DRAFT       | 0.1      |
| ن ک   | Date     | Approved                                   | QC | Checked | Drawn | Description | Revision |
| 15    |          |                                            |    | _       |       |             |          |

SCALE:

1:8,000 @ A3

Web: www.apa.com.au Email: cribpointpakenham@apa.com.au

PROJECT: CRIB POINT PAKENHAM PIPELINE Pipeline Construction Methodolgy SUBTITLE: Attachment 1D DATE: 27/08/2018

Service Layer Credits: Source: Esri, DigitalGlobe, GeoEye, Earthstar Geographics, CNES/Airbus DS, USDA, USGS, AeroGRID, IGN, and the GIS User

Community
Geoscience Australia 2016 Locations and Roads
Copyright © The State of Victoria, Department of Environment, Land, Water & Planning 2018

| DOCUMENT NUMBER: CPT-MAP-L-0054 Page 18 of 24 |             |   |       |         |    |          |          |
|-----------------------------------------------|-------------|---|-------|---------|----|----------|----------|
|                                               |             |   |       |         |    |          |          |
|                                               |             |   |       |         |    |          |          |
|                                               |             |   |       |         |    |          |          |
|                                               |             |   |       |         |    |          |          |
| 0.1                                           | DRAFT       |   | MB    | AR      | JB | JB       | 23/08/18 |
| Revision                                      | Description |   | Drawn | Checked | QC | Approved | Date     |
|                                               | 0 50 100    | , | 200   | 20      | 10 | 400      |          |