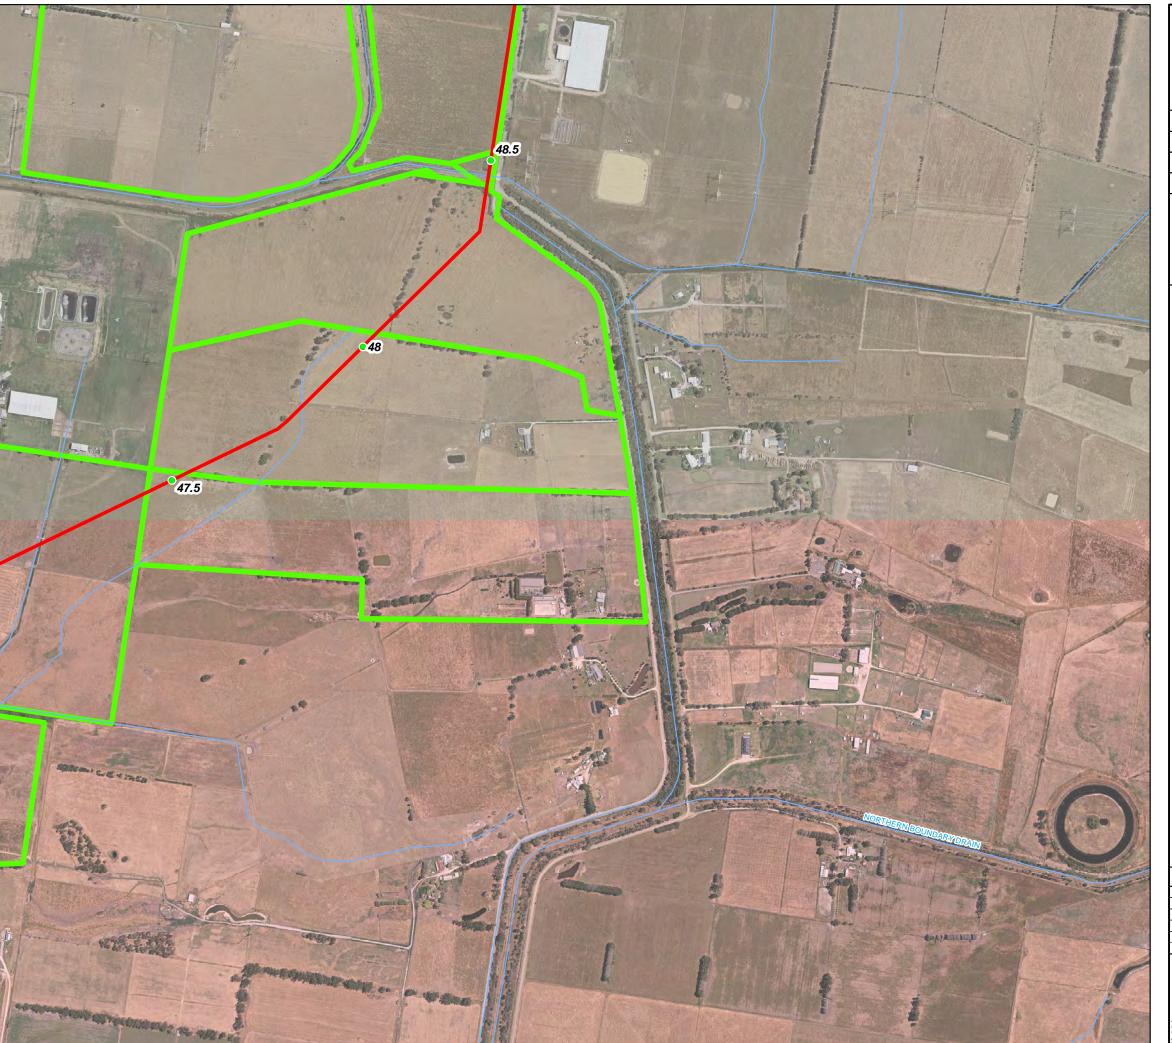

SCALE:

1:8,000 @ A3

Web: www.apa.com.au Email: cribpointpakenham@apa.com.au

| PROJECT:  | CRIB POINT PAKENHAM PIPELINE     |
|-----------|----------------------------------|
| TITLE:    | Pipeline Construction Methodolgy |
| SUBTITLE: | Attachment 1D                    |
| DATE:     | 27/08/2018                       |

## DATA SOURCE:

Service Layer Credits: Source: Esri, DigitalGlobe, GeoEye, Earthstar Geographics, CNES/Airbus DS, USDA, USGS, AeroGRID, IGN, and the GIS User

Geographics, CNES ALLOS SS, CLEEN Community
Geoscience Australia 2016 Locations and Roads
Copyright © The State of Victoria, Department of Environment, Land, Water & Planning 2018

# ACCURATE AT DATE OF ISSUE

| DOCUMENT NUMBER: CPT-MAP-L-0054 |             |       |         |    | Page     | 21 of 24 |
|---------------------------------|-------------|-------|---------|----|----------|----------|
|                                 |             |       |         |    |          |          |
|                                 |             |       |         |    |          |          |
|                                 |             |       |         |    |          |          |
|                                 |             |       |         |    |          |          |
| 0.1                             | DRAFT       | MB    | AR      | JB | JB       | 23/08/18 |
| Revision                        | Description | Drawn | Checked | QC | Approved | Date     |
|                                 |             | 200   | 200     |    | 400      |          |