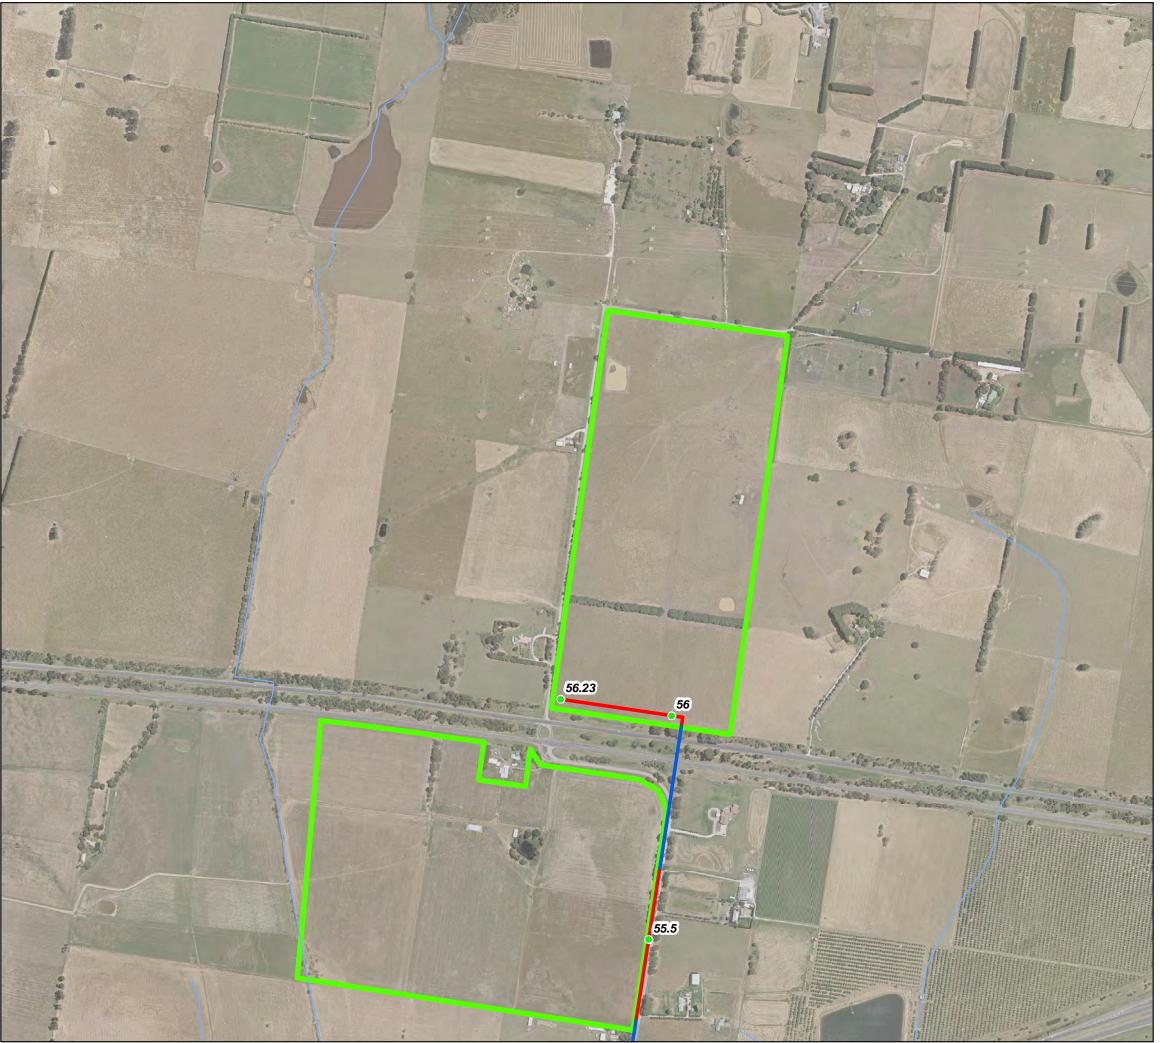

# ACCURATE AT DATE OF ISSUE

|       | 23 of 24 | Page :   |    | -L-0054 | PT-MAP | DOCUMENT NUMBER: 0 |          |  |  |
|-------|----------|----------|----|---------|--------|--------------------|----------|--|--|
| ۽ [   |          |          |    |         |        |                    |          |  |  |
| 9     |          |          |    |         |        |                    |          |  |  |
| ť     |          |          |    |         |        |                    |          |  |  |
| Proje |          |          |    |         |        |                    |          |  |  |
| ۵     | 23/08/18 | JB       | JB | AR      | MB     | DRAFT              | 0.1      |  |  |
| ان ا  | Date     | Approved | QC | Checked | Drawn  | Description        | Revision |  |  |
| 15    |          |          |    | _       |        |                    |          |  |  |

SCALE:

APA Transmission Pty Limited Phone: +61 2 9693 0000 Web: www.apa.com.au

Email: cribpointpakenham@apa.com.au

| PROJECT:  | CRIB POINT PAKENHAM PIPELINE     |
|-----------|----------------------------------|
| TITLE:    | Pipeline Construction Methodolgy |
| SUBTITLE: | Attachment 1D                    |
| DATE:     | 27/08/2018                       |

## DATA SOURCE:

Service Layer Credits: Source: Esri, DigitalGlobe, GeoEye, Earthstar Geographics, CNES/Airbus DS, USDA, USGS, AeroGRID, IGN, and the GIS User

Geoscience Australia 2016 Locations and Roads
Copyright © The State of Victoria, Department of Environment, Land, Water & Planning 2018

# ACCURATE AT DATE OF ISSUE

SCALE:

1:8,000 @ A3