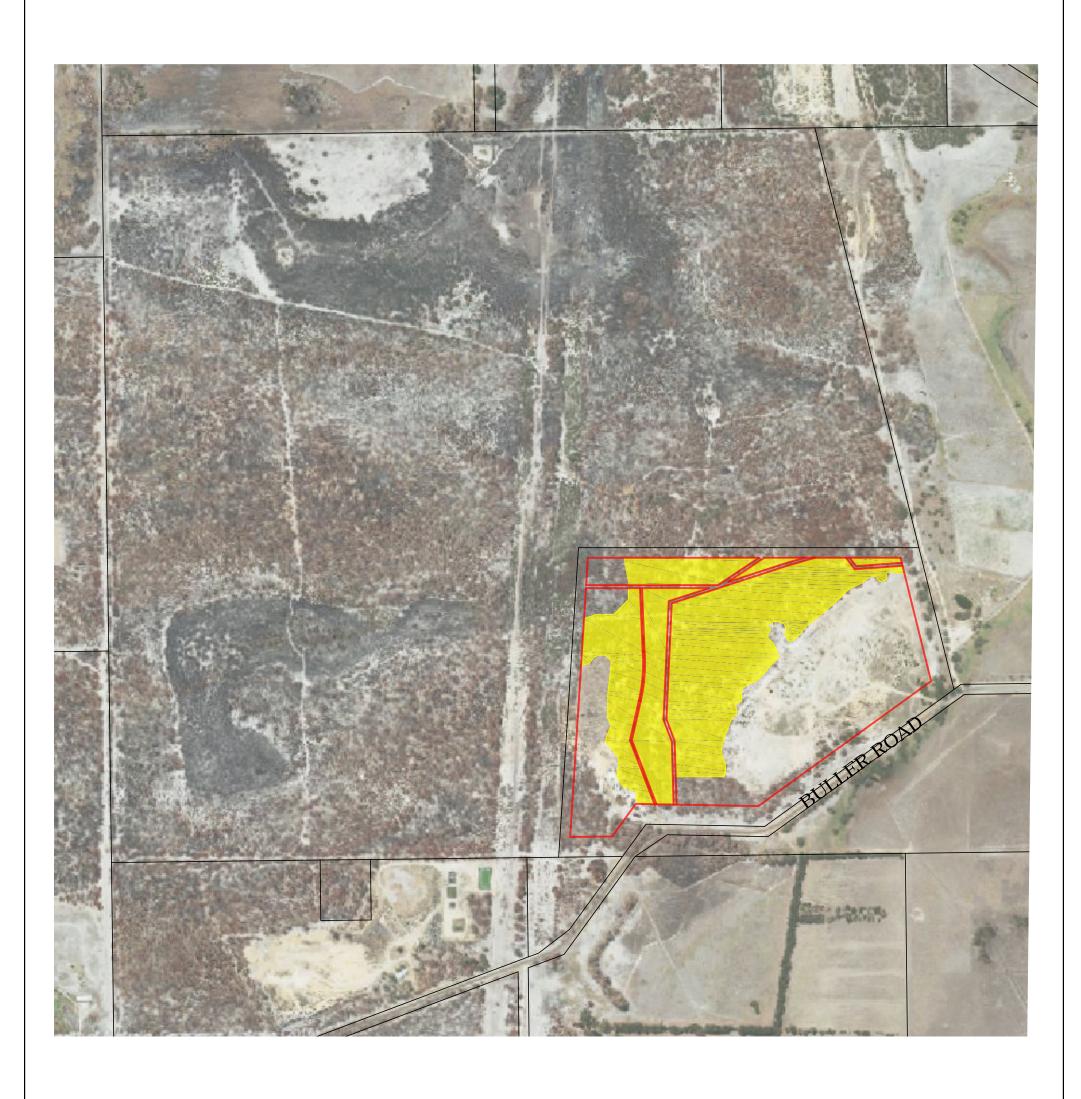

PROJECT Lot 3 Buller Road, Waroona

DRAWING TITLE FIGURE 2 - Application Area

CLIENT AMG (WA) Pty Ltd.

This drawing has been prepared by, and remains the property of Assendo Ausralia Pty Ltd. This drawing shall not be used without permission. The drawing shall be preliminary only and/or not for construction until signed approved.