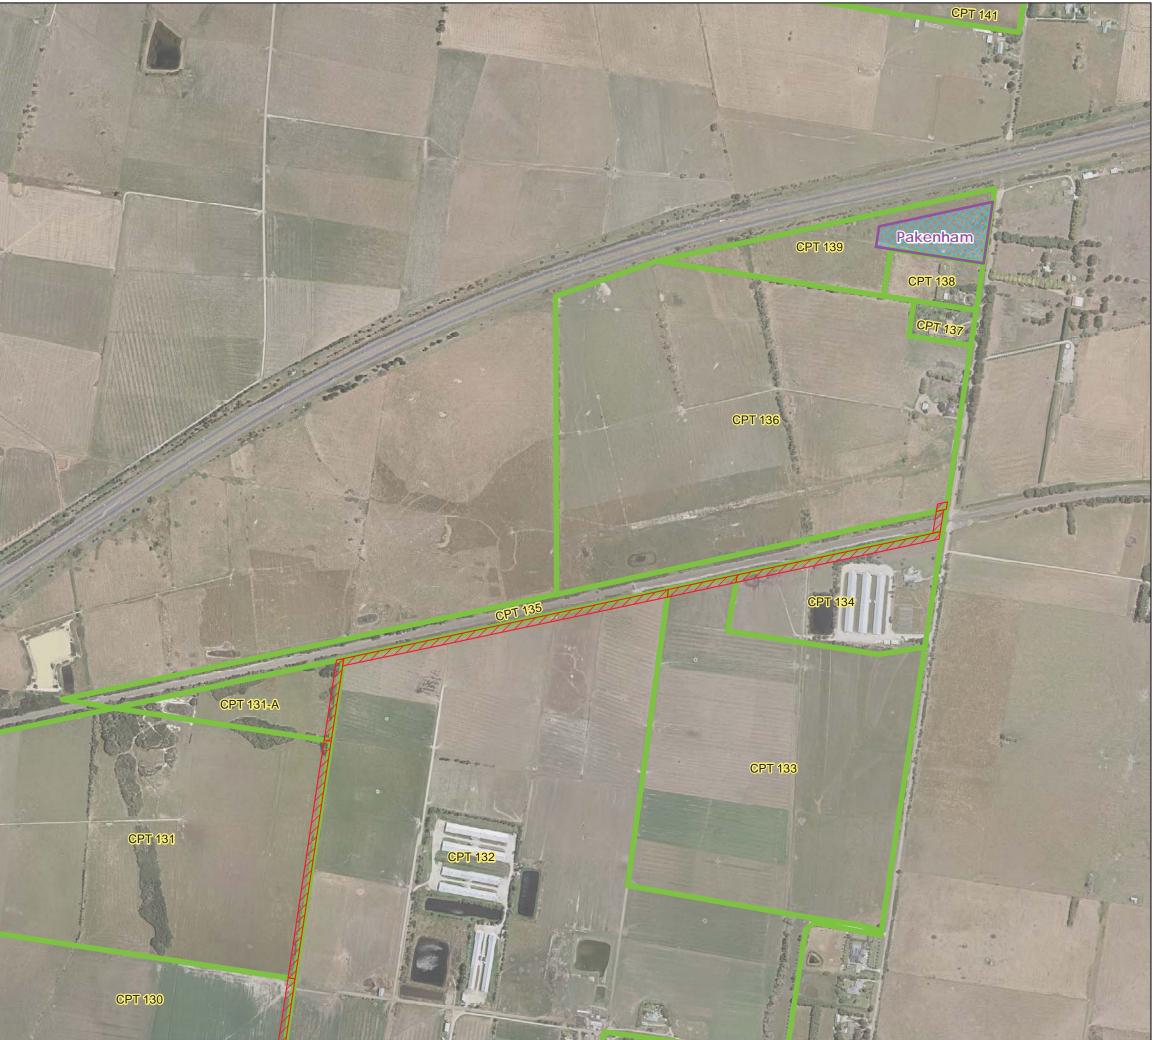

### DATA SOURCE:

Service Layer Credits: Source: Esri, DigitalGlobe, GeoEye, Earthstar Geographics, CNES/Airbus DS, USDA, USGS, AeroGRID, IGN, and the GIS User

Geoscience Australia 2016 Locations and Roads
Copyright © The State of Victoria, Department of Environment, Land, Water & Planning 2018

| DOCUM    | ENT NUMBER: | CPT-MAP | -MAP-L-0052 Page 19 of 24 |    |          |          |  |  |
|----------|-------------|---------|---------------------------|----|----------|----------|--|--|
|          |             |         |                           |    |          |          |  |  |
| 0.2      | DRAFT       | MB      | MF                        | JB | JB       | 04/09/18 |  |  |
| 0.1      | DRAFT       | MB      | AR                        | JB | JB       | 21/08/18 |  |  |
| Revision | Description | Drawn   | Checked                   | QC | Approved | Date     |  |  |