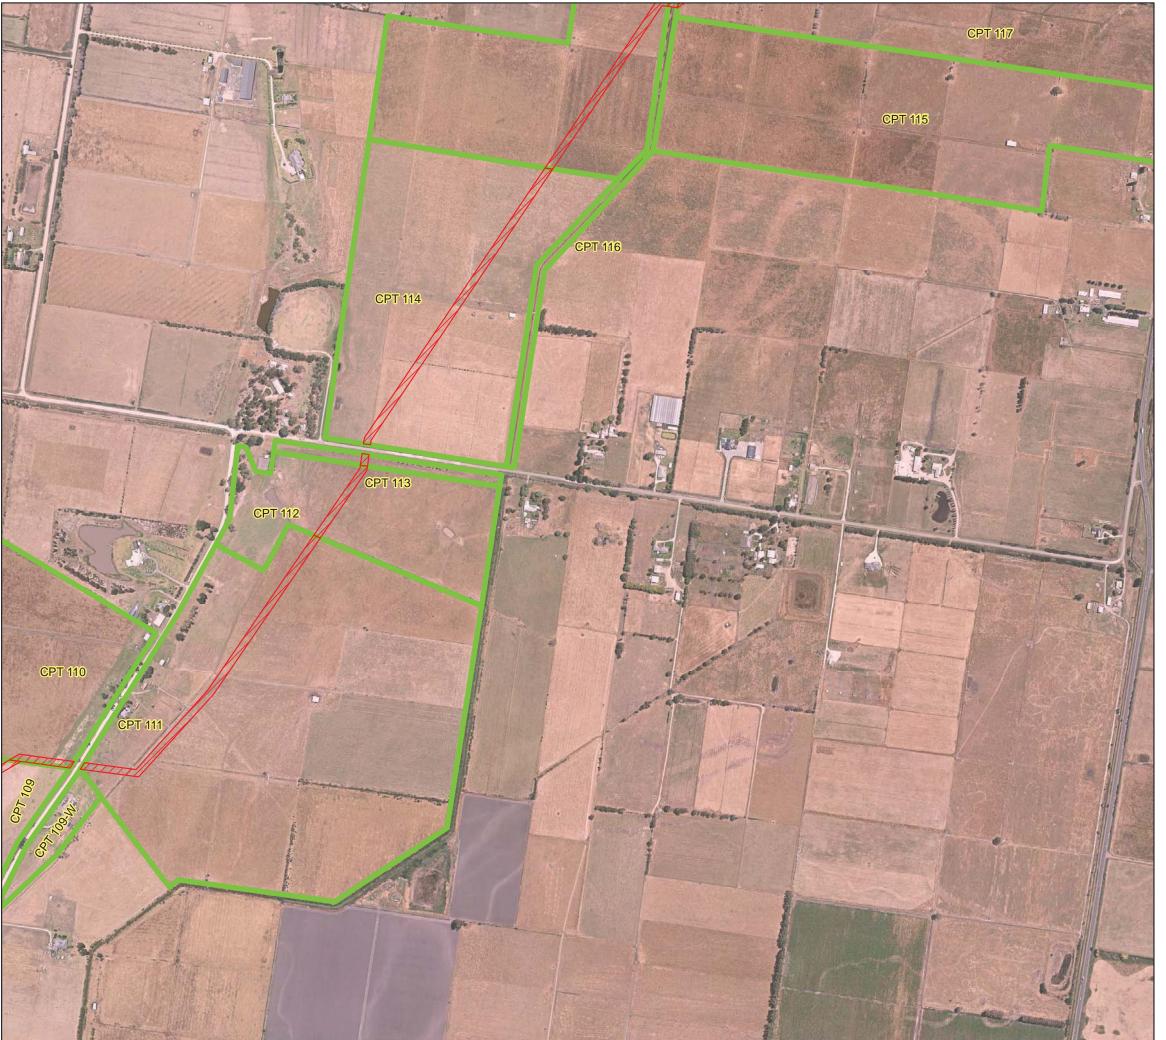

SCALE:

Web: www.apa.com.au Email: cribpointpakenham@apa.com.au

CRIB POINT PAKENHAM PIPELINE Proposed Easements SUBTITLE:

DATE: 4/09/2018

### DATA SOURCE:

Service Layer Credits: Source: Esri, DigitalGlobe, GeoEye, Earthstar Geographics, CNES/Airbus DS, USDA, USGS, AeroGRID, IGN, and the GIS User

Geoscience Australia 2016 Locations and Roads
Copyright © The State of Victoria, Department of Environment, Land, Water & Planning 2018

# ACCURATE AT DATE OF ISSUE

|                                                     | DOCUM    | IENT NUMBER: | CF | PT-MAP | -L-0052 |    | Page 21 of |          |  |  |
|-----------------------------------------------------|----------|--------------|----|--------|---------|----|------------|----------|--|--|
| 0.1 DRAFT MB AR JB JB 21/08/18                      |          |              |    |        |         |    |            |          |  |  |
| 0.1 DRAFT MB AR JB JB 21/08/18                      |          |              |    |        |         |    |            |          |  |  |
|                                                     | 0.2      | DRAFT        |    | MB     | MF      | JB | JB         | 04/09/18 |  |  |
| Revision Description Drawn Checked QC Approved Date | 0.1      | DRAFT        |    | MB     | AR      | JB | JB         | 21/08/18 |  |  |
|                                                     | Revision | Description  |    | Drawn  | Checked | QC | Approved   | Date     |  |  |