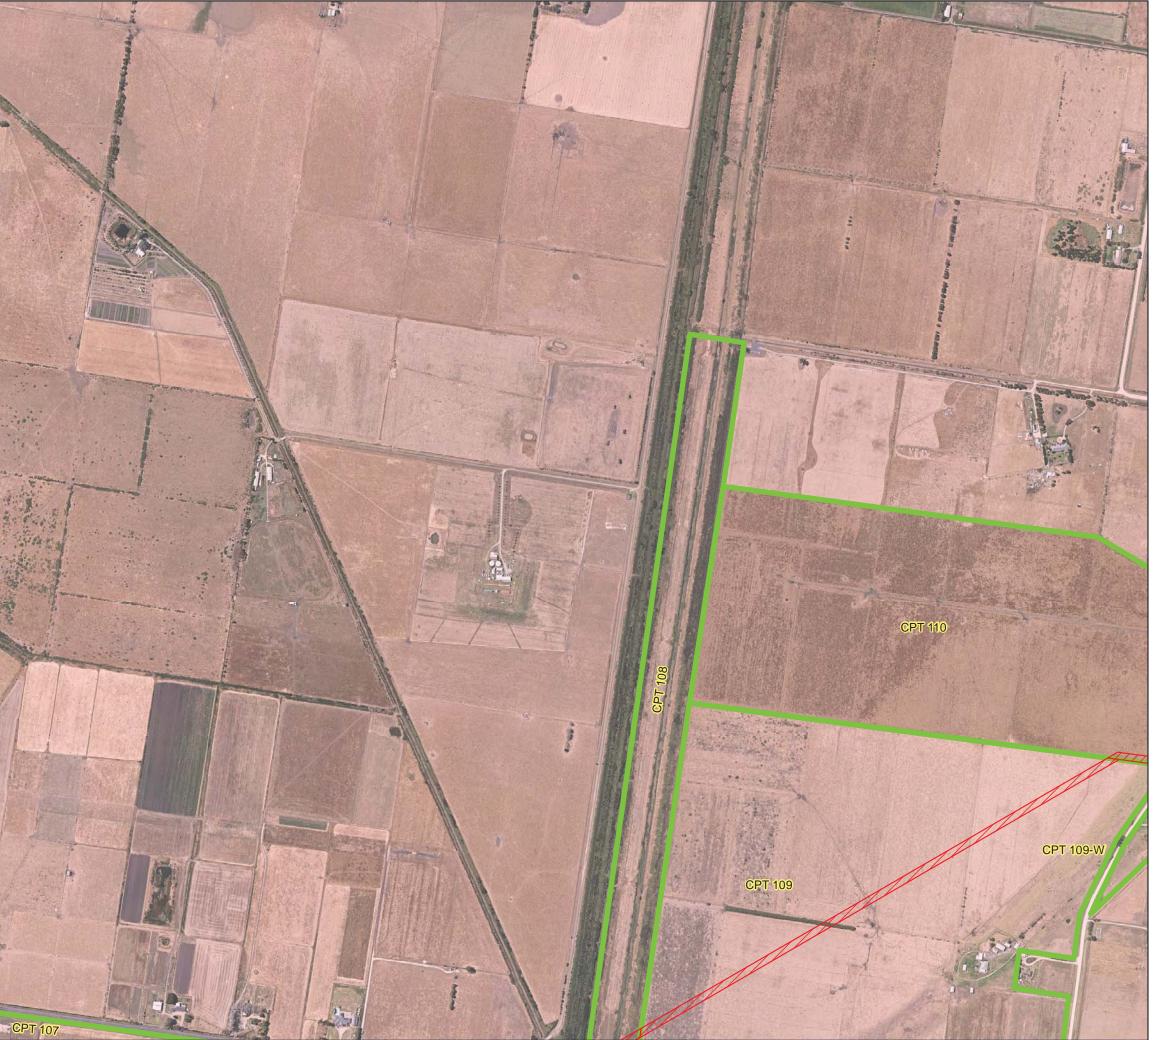

Web: www.apa.com.au Email: cribpointpakenham@apa.com.au

CRIB POINT PAKENHAM PIPELINE Proposed Easements SUBTITLE:

DATE:

4/09/2018

### DATA SOURCE:

Service Layer Credits: Source: Esri, DigitalGlobe, GeoEye, Earthstar Geographics, CNES/Airbus DS, USDA, USGS, AeroGRID, IGN, and the GIS User

Geoscience Australia 2016 Locations and Roads
Copyright © The State of Victoria, Department of Environment, Land, Water & Planning 2018

# ACCURATE AT DATE OF ISSUE

| ENT NUMBER: | CF             | PT-MAP         | -L-0052           |             | Page 18 of 2                  |                                     |  |  |  |
|-------------|----------------|----------------|-------------------|-------------|-------------------------------|-------------------------------------|--|--|--|
|             |                |                |                   |             |                               |                                     |  |  |  |
|             |                |                |                   |             |                               |                                     |  |  |  |
| DRAFT       |                | MB             | MF                | JB          | JB                            | 04/09/18                            |  |  |  |
| DRAFT       |                | MB             | AR                | JB          | JB                            | 21/08/18                            |  |  |  |
| Description |                | Drawn          | Checked           | QC          | Approved                      | Date                                |  |  |  |
|             | DRAFT<br>DRAFT | DRAFT<br>DRAFT | DRAFT MB DRAFT MB | DRAFT MB AR | DRAFT MB MF JB DRAFT MB AR JB | DRAFT MB MF JB JB DRAFT MB AR JB JB |  |  |  |