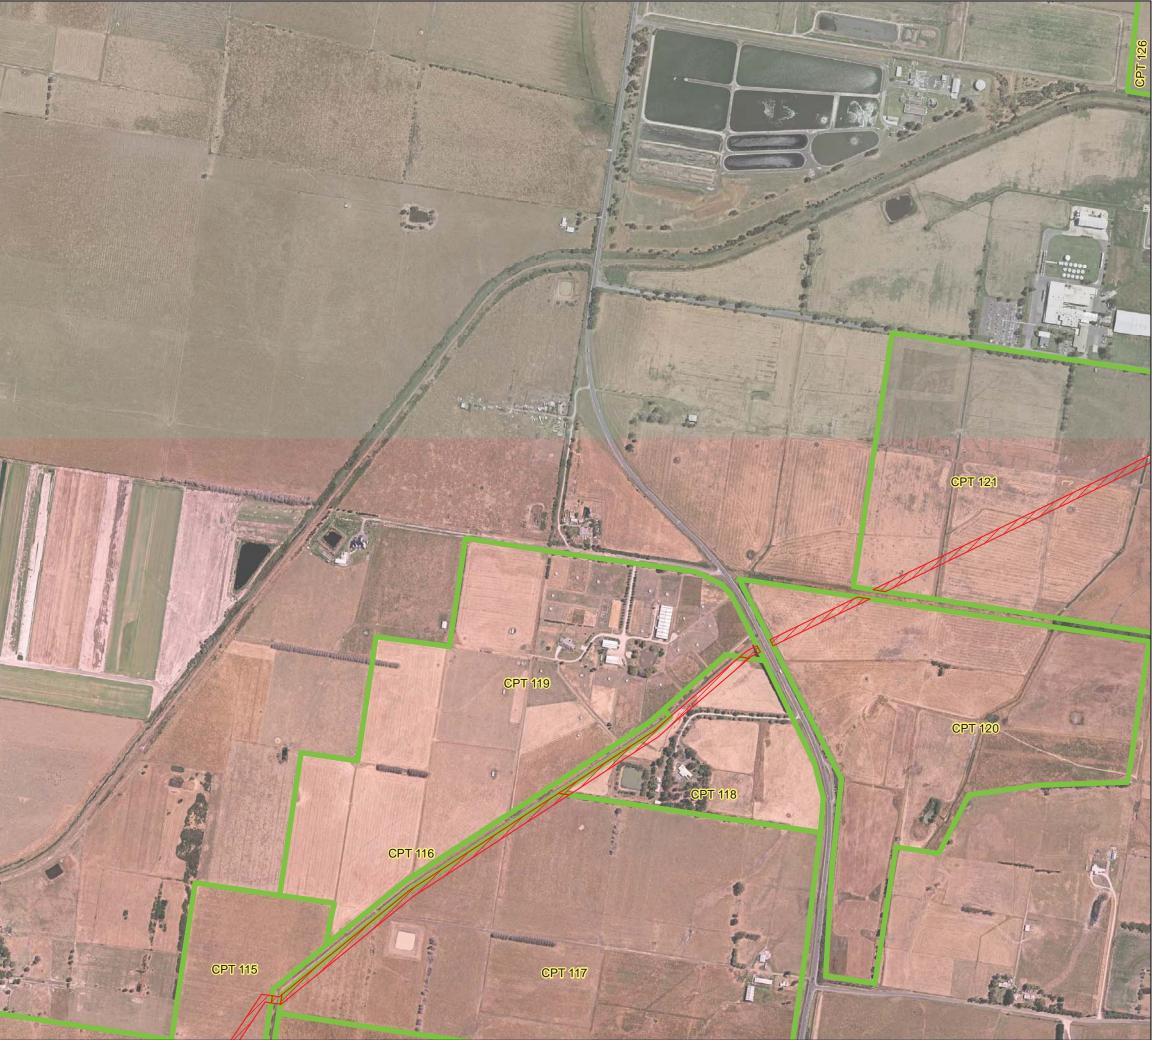

Web: www.apa.com.au Email: cribpointpakenham@apa.com.au

CRIB POINT PAKENHAM PIPELINE Proposed Easements SUBTITLE:

DATE:

4/09/2018

### DATA SOURCE:

Service Layer Credits: Source: Esri, DigitalGlobe, GeoEye, Earthstar Geographics, CNES/Airbus DS, USDA, USGS, AeroGRID, IGN, and the GIS User

Geoscience Australia 2016 Locations and Roads
Copyright © The State of Victoria, Department of Environment, Land, Water & Planning 2018

# ACCURATE AT DATE OF ISSUE

| ENT NUMBER: | CF             | PT-MAP         | -L-0052           |             | Page 18 of 2                  |                                     |  |  |  |
|-------------|----------------|----------------|-------------------|-------------|-------------------------------|-------------------------------------|--|--|--|
|             |                |                |                   |             |                               |                                     |  |  |  |
|             |                |                |                   |             |                               |                                     |  |  |  |
| DRAFT       |                | MB             | MF                | JB          | JB                            | 04/09/18                            |  |  |  |
| DRAFT       |                | MB             | AR                | JB          | JB                            | 21/08/18                            |  |  |  |
| Description |                | Drawn          | Checked           | QC          | Approved                      | Date                                |  |  |  |
|             | DRAFT<br>DRAFT | DRAFT<br>DRAFT | DRAFT MB DRAFT MB | DRAFT MB AR | DRAFT MB MF JB DRAFT MB AR JB | DRAFT MB MF JB JB DRAFT MB AR JB JB |  |  |  |