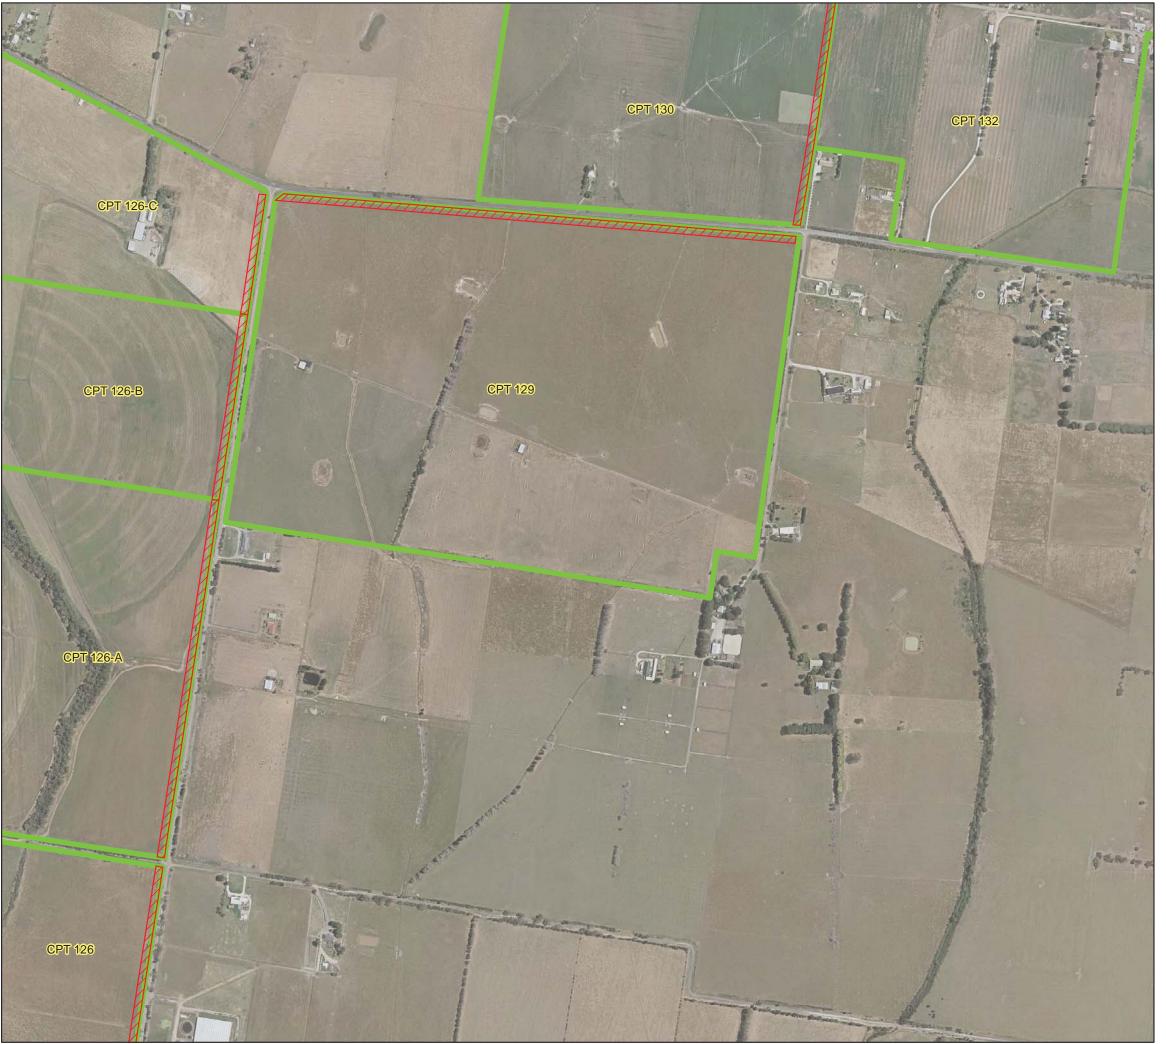

### DATA SOURCE:

Service Layer Credits: Source: Esri, DigitalGlobe, GeoEye, Earthstar Geographics, CNES/Airbus DS, USDA, USGS, AeroGRID, IGN, and the GIS User

Geoscience Australia 2016 Locations and Roads
Copyright © The State of Victoria, Department of Environment, Land, Water & Planning 2018

# ACCURATE AT DATE OF ISSUE

| ENT NUMBER: | CF             | PT-MAP         | -L-0052           |             | Page 18 of 2                  |                                     |  |  |  |
|-------------|----------------|----------------|-------------------|-------------|-------------------------------|-------------------------------------|--|--|--|
|             |                |                |                   |             |                               |                                     |  |  |  |
|             |                |                |                   |             |                               |                                     |  |  |  |
| DRAFT       |                | MB             | MF                | JB          | JB                            | 04/09/18                            |  |  |  |
| DRAFT       |                | MB             | AR                | JB          | JB                            | 21/08/18                            |  |  |  |
| Description |                | Drawn          | Checked           | QC          | Approved                      | Date                                |  |  |  |
|             | DRAFT<br>DRAFT | DRAFT<br>DRAFT | DRAFT MB DRAFT MB | DRAFT MB AR | DRAFT MB MF JB DRAFT MB AR JB | DRAFT MB MF JB JB DRAFT MB AR JB JB |  |  |  |