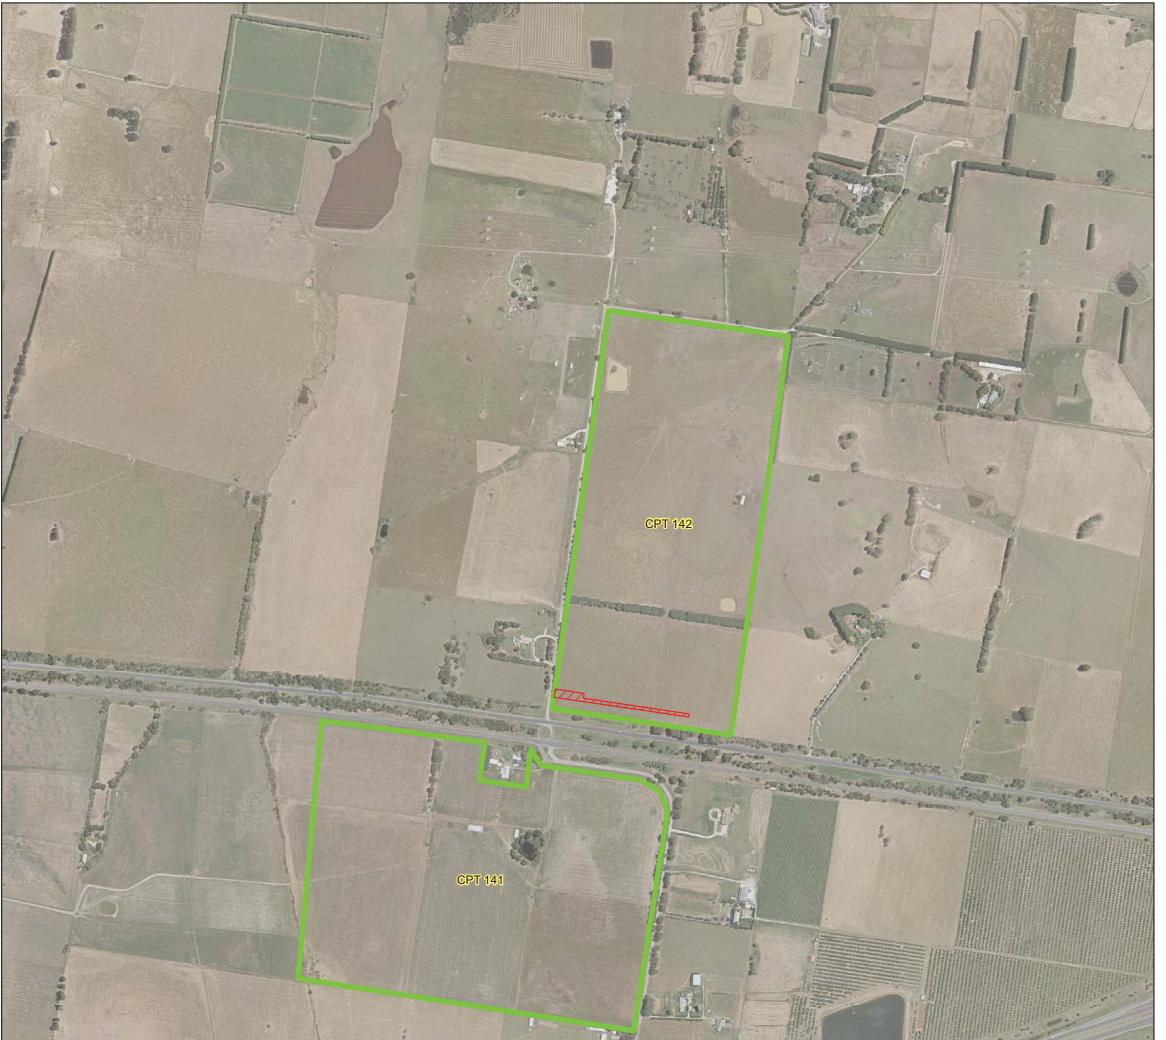

Web: www.apa.com.au Email: cribpointpakenham@apa.com.au

CRIB POINT PAKENHAM PIPELINE Proposed Easements SUBTITLE:

DATE:

4/09/2018

### DATA SOURCE:

Service Layer Credits: Source: Esri, DigitalGlobe, GeoEye, Earthstar Geographics, CNES/Airbus DS, USDA, USGS, AeroGRID, IGN, and the GIS User

Geoscience Australia 2016 Locations and Roads
Copyright © The State of Victoria, Department of Environment, Land, Water & Planning 2018

# ACCURATE AT DATE OF ISSUE

| ENT NUMBER: | CF             | PT-MAP         | -L-0052           |             | Page 18 of 2                  |                                     |  |  |  |
|-------------|----------------|----------------|-------------------|-------------|-------------------------------|-------------------------------------|--|--|--|
|             |                |                |                   |             |                               |                                     |  |  |  |
|             |                |                |                   |             |                               |                                     |  |  |  |
| DRAFT       |                | MB             | MF                | JB          | JB                            | 04/09/18                            |  |  |  |
| DRAFT       |                | MB             | AR                | JB          | JB                            | 21/08/18                            |  |  |  |
| Description |                | Drawn          | Checked           | QC          | Approved                      | Date                                |  |  |  |
|             | DRAFT<br>DRAFT | DRAFT<br>DRAFT | DRAFT MB DRAFT MB | DRAFT MB AR | DRAFT MB MF JB DRAFT MB AR JB | DRAFT MB MF JB JB DRAFT MB AR JB JB |  |  |  |