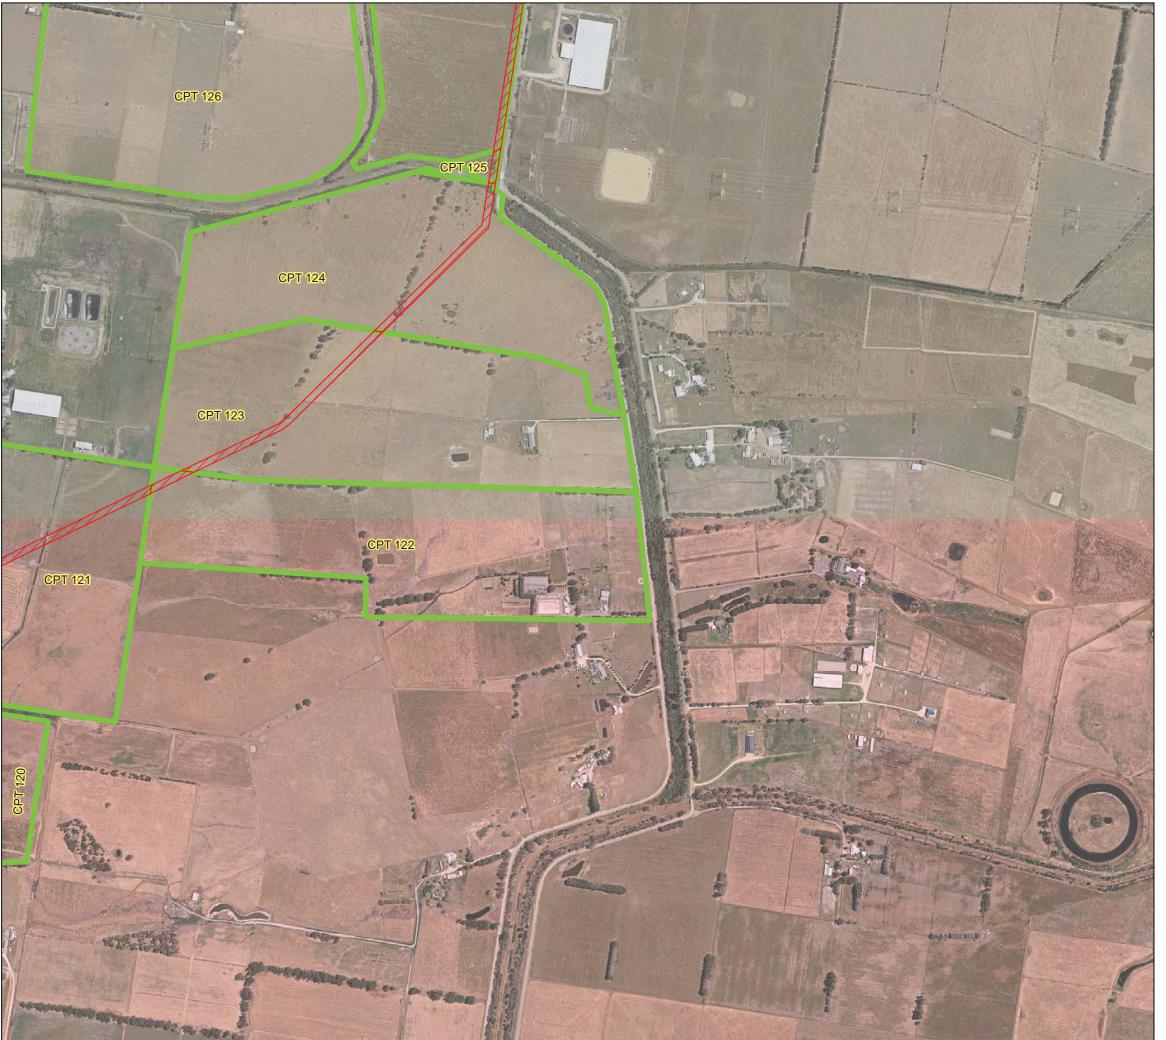

SCALE:

Web: www.apa.com.au Email: cribpointpakenham@apa.com.au

4/09/2018

CRIB POINT PAKENHAM PIPELINE Proposed Easements SUBTITLE:

DATE:

### DATA SOURCE:

Service Layer Credits: Source: Esri, DigitalGlobe, GeoEye, Earthstar Geographics, CNES/Airbus DS, USDA, USGS, AeroGRID, IGN, and the GIS User

Geoscience Australia 2016 Locations and Roads
Copyright © The State of Victoria, Department of Environment, Land, Water & Planning 2018

| DOCUM    | ENT NUMBER: | CPT-MAP | -MAP-L-0052 Page 19 of 24 |    |          |          |  |  |
|----------|-------------|---------|---------------------------|----|----------|----------|--|--|
|          |             |         |                           |    |          |          |  |  |
| 0.2      | DRAFT       | MB      | MF                        | JB | JB       | 04/09/18 |  |  |
| 0.1      | DRAFT       | MB      | AR                        | JB | JB       | 21/08/18 |  |  |
| Revision | Description | Drawn   | Checked                   | QC | Approved | Date     |  |  |