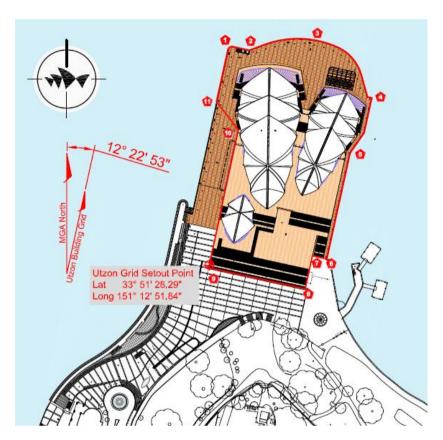

## Project Works Area

Approx. 2.28ha.

| Bounding Location Coordinate Points |                |                 | Bounding Location Coordinate Points |                |                 |
|-------------------------------------|----------------|-----------------|-------------------------------------|----------------|-----------------|
| Point ID                            | Latitude       | Longitude       | Point ID                            | Latltude       | Longitude       |
| 1                                   | 33° 51' 22,17" | 151° 12' 52,67" | 7                                   | 33° 51' 28,13" | 151° 12' 55,31" |
| 2                                   | 33° 51' 22.41" | 151° 12' 53.26" | 8                                   | 33° 51' 29.09" | 151° 12' 55.06" |
| 3                                   | 33° 51' 22.06" | 151° 12' 54.37" | 9                                   | 33° 51' 28.43" | 151° 12' 51.80" |
| 4                                   | 33° 51' 23.70" | 151° 12' 57.42" | 10                                  | 33° 51' 24.55" | 151° 12' 52.85" |
| 5                                   | 33° 51' 24,99" | 151° 12' 56,89" | 11                                  | 33° 51' 23,98" | 151° 12' 52,07" |
| 6                                   | 33° 51' 28.24" | 151° 12' 55.79" |                                     |                |                 |

Sydney Opera House – Location Map (source: SIX Maps)

**Sydney Opera House – Site Plan (source: Sydney Opera House Trust)**