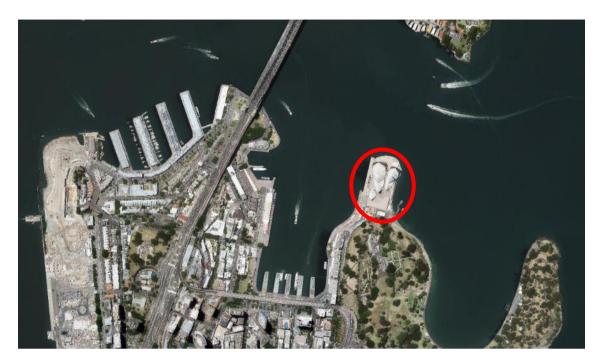

## Location

Circular Quay and Macquarie Street, Bennelong Point, Sydney, comprising:

- Lot 5 in Deposited Plan 775888 at Bennelong Point, Parish of St. James, county of Cumberland, city of Sydney; and
- Lot 4 in Deposited Plan 787933 at Circular Quay East, Parish of St. James, county of Cumberland, city of Sydney.

Sydney Opera House – Location Map (source: SIX Maps)

**Sydney Opera House – Site Plan (source: Sydney Opera House Trust)**