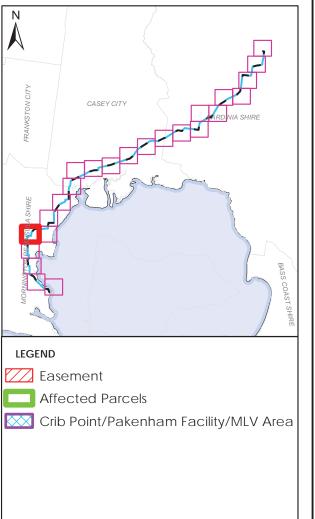

### ACCURATE AT DATE OF ISSUE

|          |             | CPT-MAP-L-0052 |       |         | Page 2 of 24 |          |          |
|----------|-------------|----------------|-------|---------|--------------|----------|----------|
|          |             |                |       |         |              |          |          |
|          |             |                |       |         |              |          |          |
| 0.2      | DRAFT       |                | MB    | MF      | JB           | JB       | 04/09/18 |
| 0.1      | DRAFT       |                | MB    | AR      | JB           | JB       | 21/08/18 |
| Revision | Description |                | Drawn | Checked | QC           | Approved | Date     |