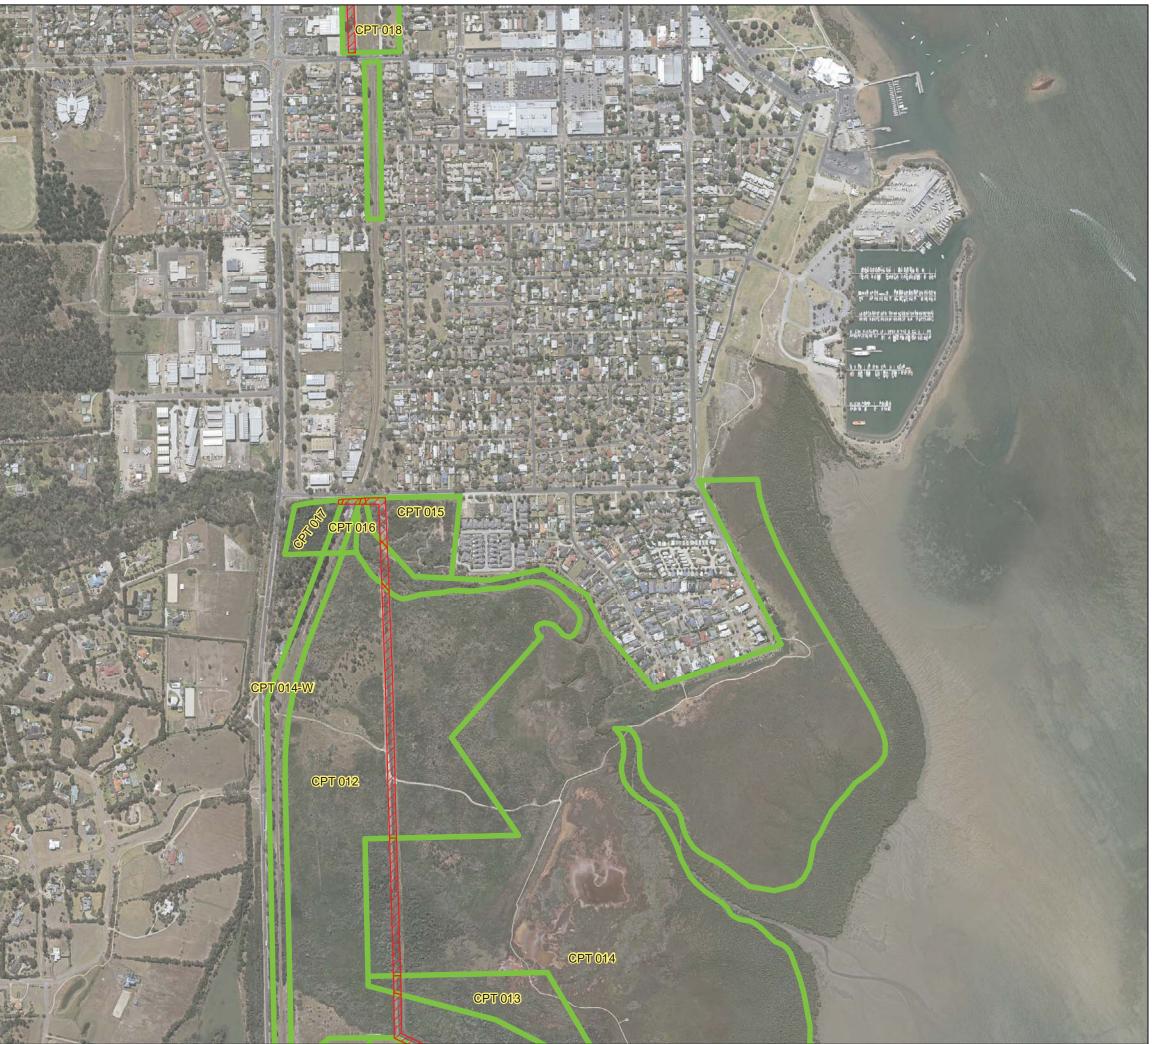

Web: www.apa.com.au Email: cribpointpakenham@apa.com.au

CRIB POINT PAKENHAM PIPELINE Proposed Easements

SUBTITLE:

DATE: 4/09/2018

#### DATA SOURCE:

Service Layer Credits: Source: Esri, DigitalGlobe, GeoEye, Earthstar Geographics, CNES/Airbus DS, USDA, USGS, AeroGRID, IGN, and the GIS User

Geoscience Australia 2016 Locations and Roads
Copyright © The State of Victoria, Department of Environment, Land, Water & Planning 2018

### ACCURATE AT DATE OF ISSUE

|          |             | CPT-MAP-L-0052 |       |         | Page 2 of 24 |          |          |
|----------|-------------|----------------|-------|---------|--------------|----------|----------|
|          |             |                |       |         |              |          |          |
|          |             |                |       |         |              |          |          |
| 0.2      | DRAFT       |                | MB    | MF      | JB           | JB       | 04/09/18 |
| 0.1      | DRAFT       |                | MB    | AR      | JB           | JB       | 21/08/18 |
| Revision | Description |                | Drawn | Checked | QC           | Approved | Date     |