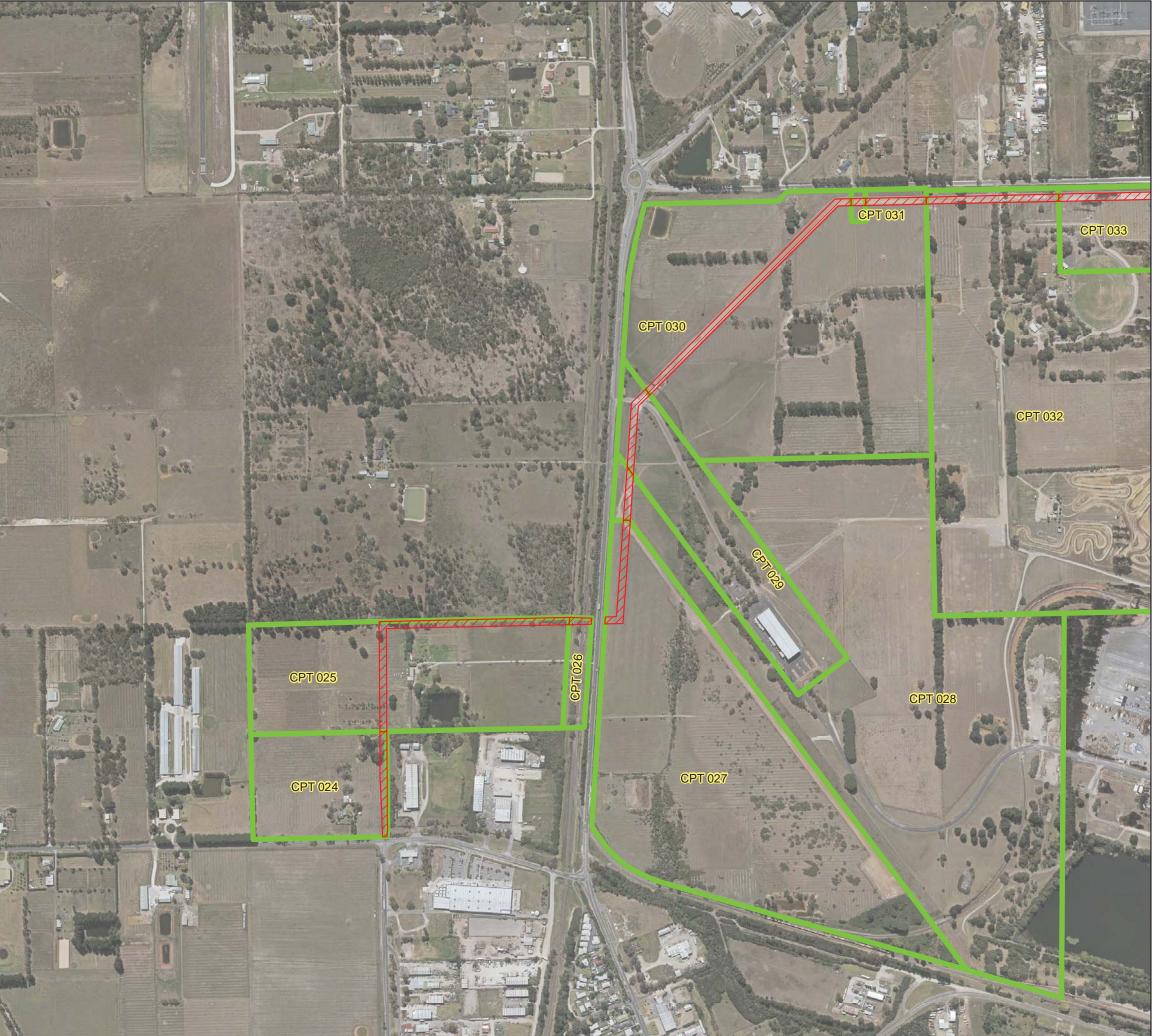

# ACCURATE AT DATE OF ISSUE

| DOCUMENT NUMBER: CPT-MAP-L-0052 Page 3 of 2 |             |       |         |    |          |          |  |
|---------------------------------------------|-------------|-------|---------|----|----------|----------|--|
|                                             |             |       |         |    |          |          |  |
|                                             |             |       |         |    |          |          |  |
| 0.2                                         | DRAFT       | MB    | MF      | JB | JB       | 04/09/18 |  |
| 0.1                                         | DRAFT       | MB    | AR      | JB | JB       | 21/08/18 |  |
| Revision                                    | Description | Drawn | Checked | QC | Approved | Date     |  |

SCALE:

1:8,000 @ A3

GDA 1994 MGA Zone 55

Web: www.apa.com.au Email: cribpointpakenham@apa.com.au

CRIB POINT PAKENHAM PIPELINE Proposed Easements

SUBTITLE:

DATE: 4/09/2018