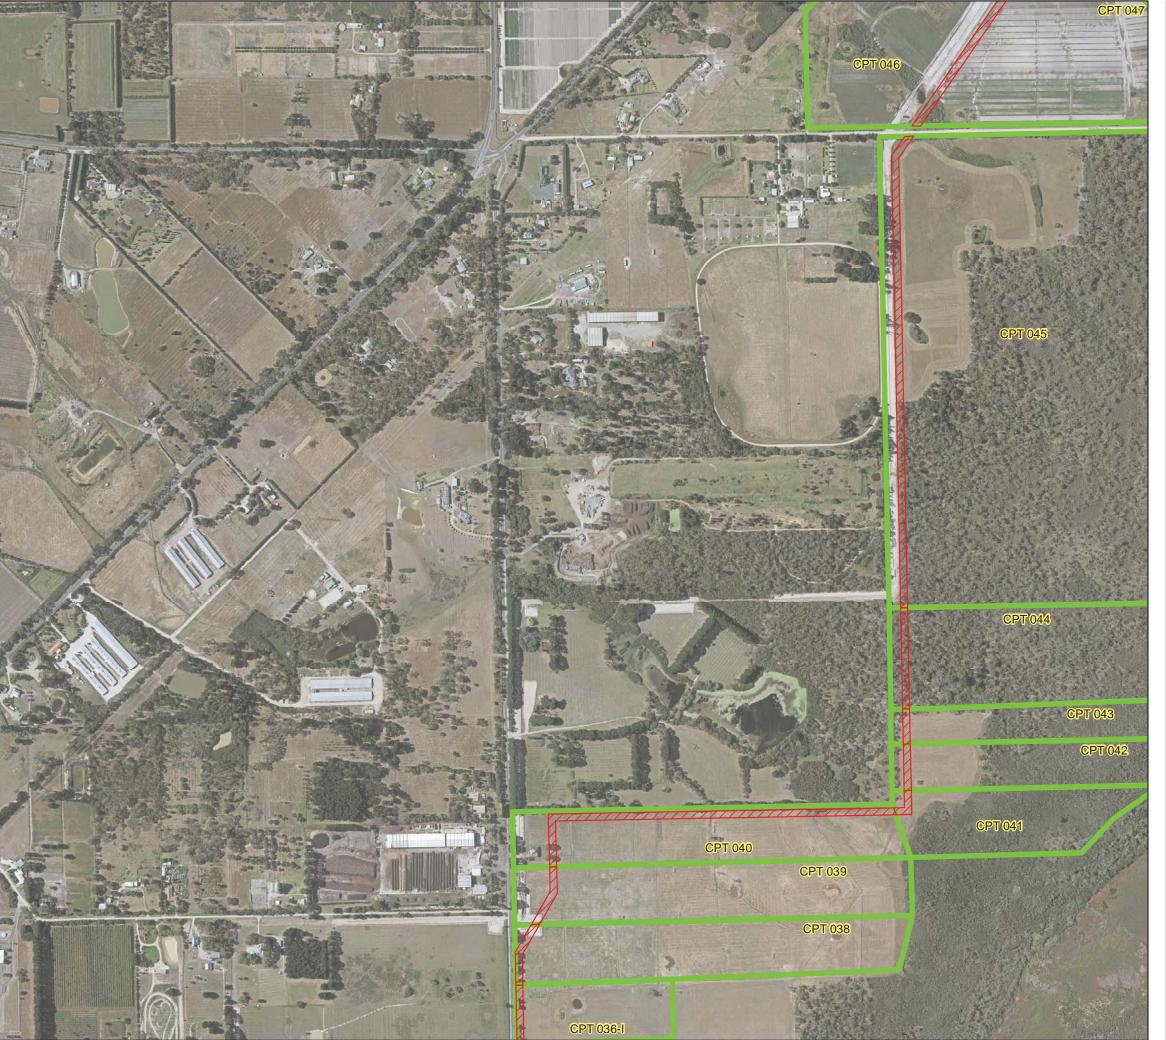

Web: www.apa.com.au Email: cribpointpakenham@apa.com.au

CRIB POINT PAKENHAM PIPELINE Proposed Easements

SUBTITLE:

DATE: 4/09/2018

#### DATA SOURCE:

Service Layer Credits: Source: Esri, DigitalGlobe, GeoEye, Earthstar Geographics, CNES/Airbus DS, USDA, USGS, AeroGRID, IGN, and the GIS User

Geoscience Australia 2016 Locations and Roads
Copyright © The State of Victoria, Department of Environment, Land, Water & Planning 2018

### ACCURATE AT DATE OF ISSUE

|          |             | CPT-MAP-L-0052 |       |         | Page 2 of 24 |          |          |
|----------|-------------|----------------|-------|---------|--------------|----------|----------|
|          |             |                |       |         |              |          |          |
|          |             |                |       |         |              |          |          |
| 0.2      | DRAFT       |                | MB    | MF      | JB           | JB       | 04/09/18 |
| 0.1      | DRAFT       |                | MB    | AR      | JB           | JB       | 21/08/18 |
| Revision | Description |                | Drawn | Checked | QC           | Approved | Date     |