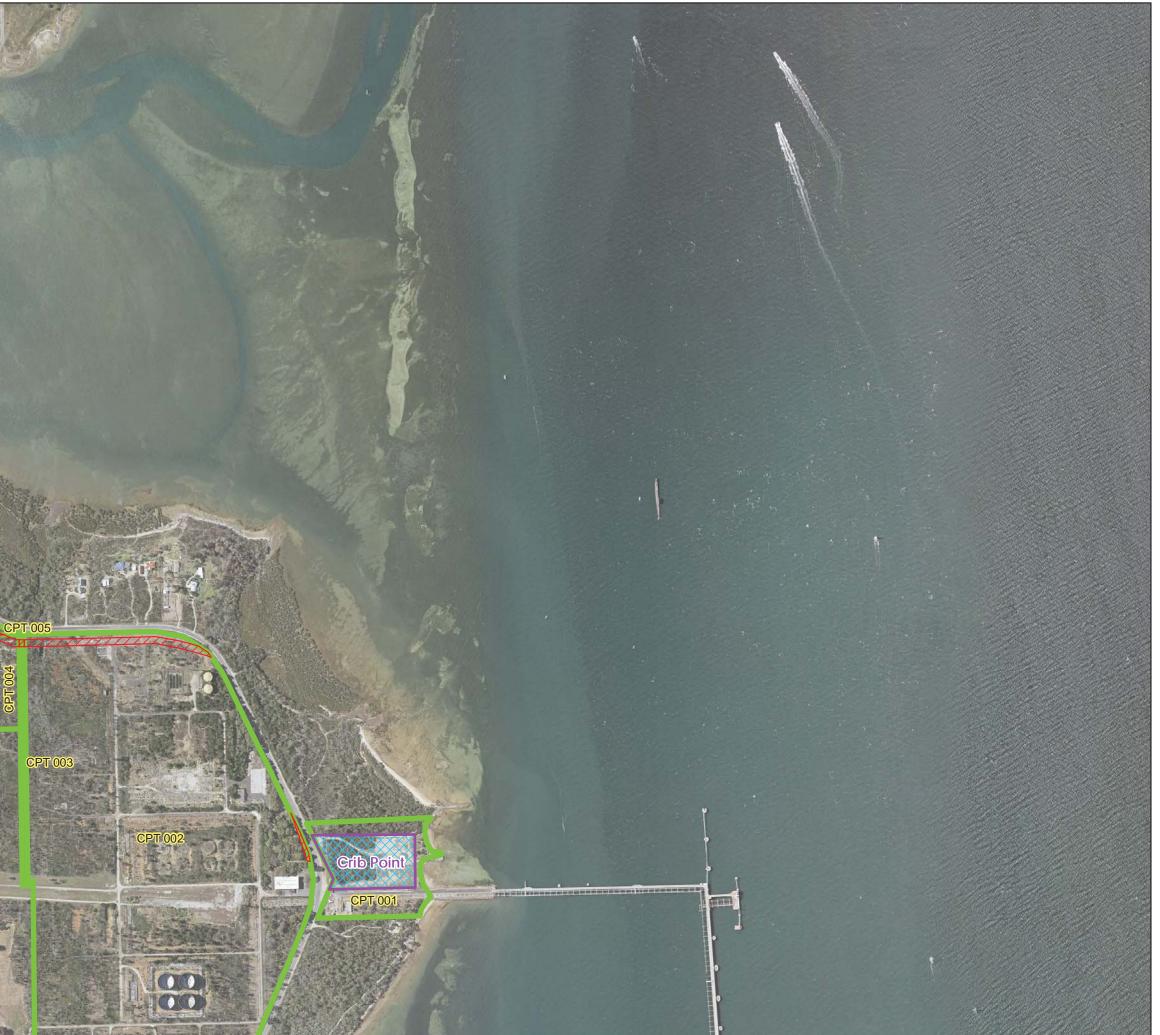

Web: www.apa.com.au Email: cribpointpakenham@apa.com.au

CRIB POINT PAKENHAM PIPELINE

Proposed Easements

SUBTITLE:

DATE: 4/09/2018

#### DATA SOURCE:

Service Layer Credits: Source: Esri, DigitalGlobe, GeoEye, Earthstar Geographics, CNES/Airbus DS, USDA, USGS, AeroGRID, IGN, and the GIS User Community
Geoscience Australia 2016 Locations and Roads
Copyright © The State of Victoria, Department of Environment, Land, Water & Planning 2018

# ACCURATE AT DATE OF ISSUE

| <b>DOCUMENT NUMBER:</b> CPT-MAP-L-0052 Page 1 of 2 |             |       |         |    |          |          |  |
|----------------------------------------------------|-------------|-------|---------|----|----------|----------|--|
|                                                    |             |       |         |    |          |          |  |
|                                                    |             |       |         |    |          |          |  |
| 0.2                                                | DRAFT       | MB    | MF      | JB | JB       | 04/09/18 |  |
| 0.1                                                | DRAFT       | MB    | AR      | JB | JB       | 21/08/18 |  |
| Revision                                           | Description | Drawn | Checked | QC | Approved | Date     |  |
|                                                    |             |       |         |    |          |          |  |