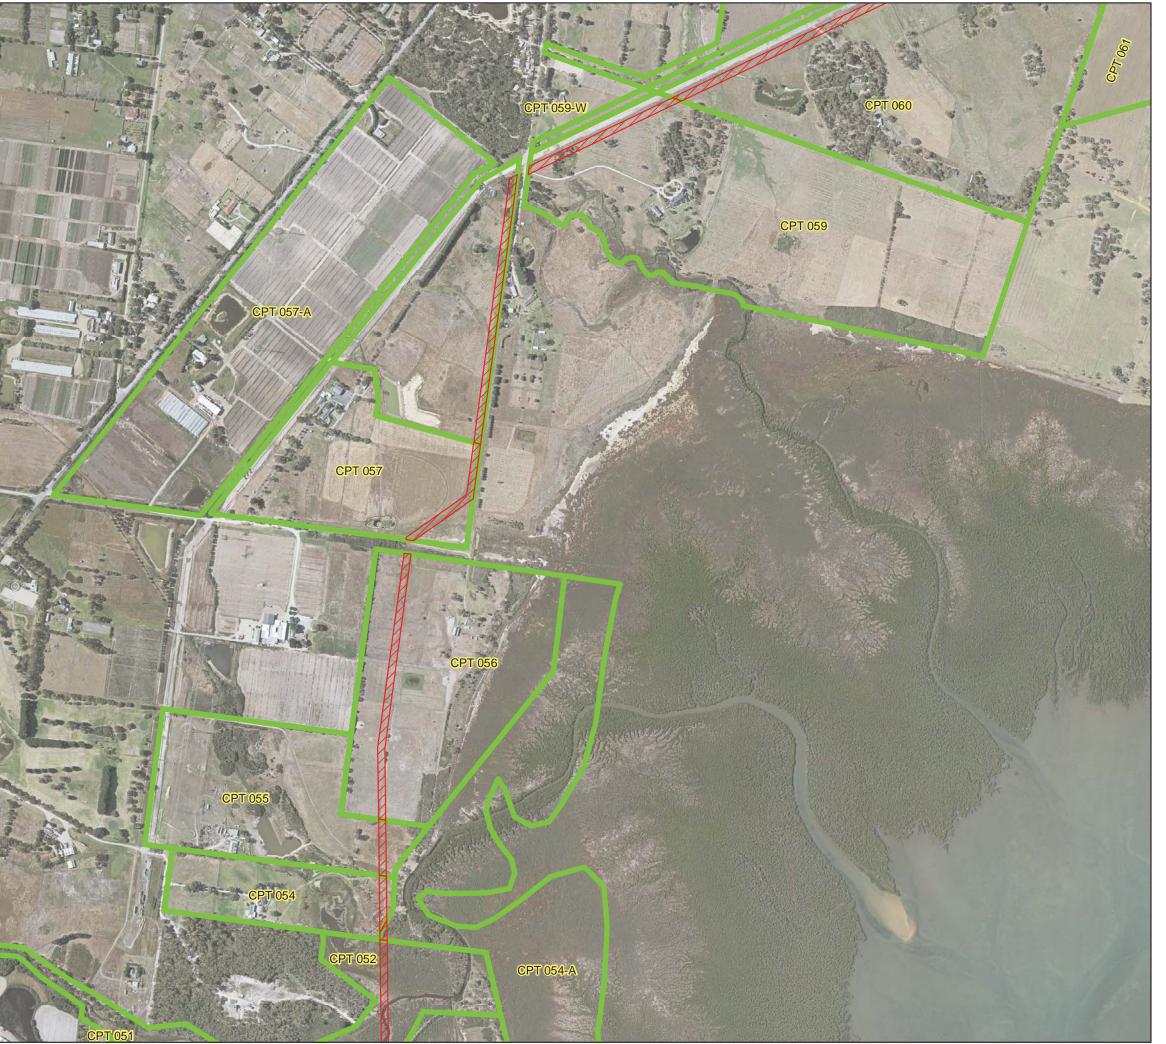

APA Transmission Pty Limited Phone: +61 2 9693 0000 Web: www.apa.com.au Email: cribpointpakenham@apa.com.au

CRIB POINT PAKENHAM PIPELINE

Proposed Easements SUBTITLE:

DATE: 4/09/2018

#### DATA SOURCE:

Service Layer Credits: Source: Esri, DigitalGlobe, GeoEye, Earthstar Geographics, CNES/Airbus DS, USDA, USGS, AeroGRID, IGN, and the GIS User Community
Geoscience Australia 2016 Locations and Roads
Copyright © The State of Victoria, Department of Environment, Land, Water & Planning 2018

# ACCURATE AT DATE OF ISSUE

|          |             | <b>DOCUMENT NUMBER:</b> CPT-MAP-L-0052 Page 9 of 24 |         |    |          |          |  |  |  |
|----------|-------------|-----------------------------------------------------|---------|----|----------|----------|--|--|--|
|          |             |                                                     |         |    |          |          |  |  |  |
|          |             |                                                     |         |    |          |          |  |  |  |
| 0.2      | DRAFT       | MB                                                  | MF      | JB | JB       | 04/09/18 |  |  |  |
| 0.1      | DRAFT       | MB                                                  | AR      | JB | JB       | 21/08/18 |  |  |  |
| Revision | Description | Drawn                                               | Checked | QC | Approved | Date     |  |  |  |