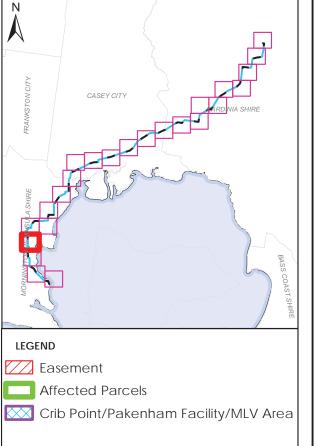

# ACCURATE AT DATE OF ISSUE

| <b>DOCUMENT NUMBER:</b> CPT-MAP-L-0052 Page 1 of 2 |             |       |         |    |          |          |  |
|----------------------------------------------------|-------------|-------|---------|----|----------|----------|--|
|                                                    |             |       |         |    |          |          |  |
|                                                    |             |       |         |    |          |          |  |
| 0.2                                                | DRAFT       | MB    | MF      | JB | JB       | 04/09/18 |  |
| 0.1                                                | DRAFT       | MB    | AR      | JB | JB       | 21/08/18 |  |
| Revision                                           | Description | Drawn | Checked | QC | Approved | Date     |  |
|                                                    |             |       |         |    |          |          |  |