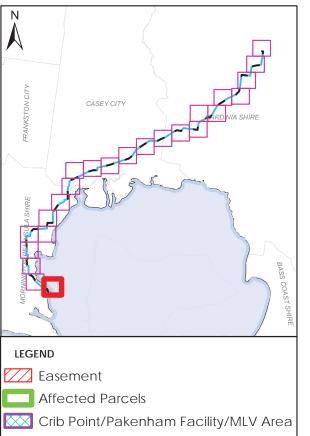

Web: www.apa.com.au Email: cribpointpakenham@apa.com.au

CRIB POINT PAKENHAM PIPELINE Proposed Easements

SUBTITLE:

DATE: 4/09/2018

#### DATA SOURCE:

Service Layer Credits: Source: Esri, DigitalGlobe, GeoEye, Earthstar Geographics, CNES/Airbus DS, USDA, USGS, AeroGRID, IGN, and the GIS User

Geoscience Australia 2016 Locations and Roads
Copyright © The State of Victoria, Department of Environment, Land, Water & Planning 2018

### ACCURATE AT DATE OF ISSUE

|          |             | CPT-MAP-L-0052 |       |         | Page 2 of 24 |          |          |
|----------|-------------|----------------|-------|---------|--------------|----------|----------|
|          |             |                |       |         |              |          |          |
|          |             |                |       |         |              |          |          |
| 0.2      | DRAFT       |                | MB    | MF      | JB           | JB       | 04/09/18 |
| 0.1      | DRAFT       |                | MB    | AR      | JB           | JB       | 21/08/18 |
| Revision | Description |                | Drawn | Checked | QC           | Approved | Date     |