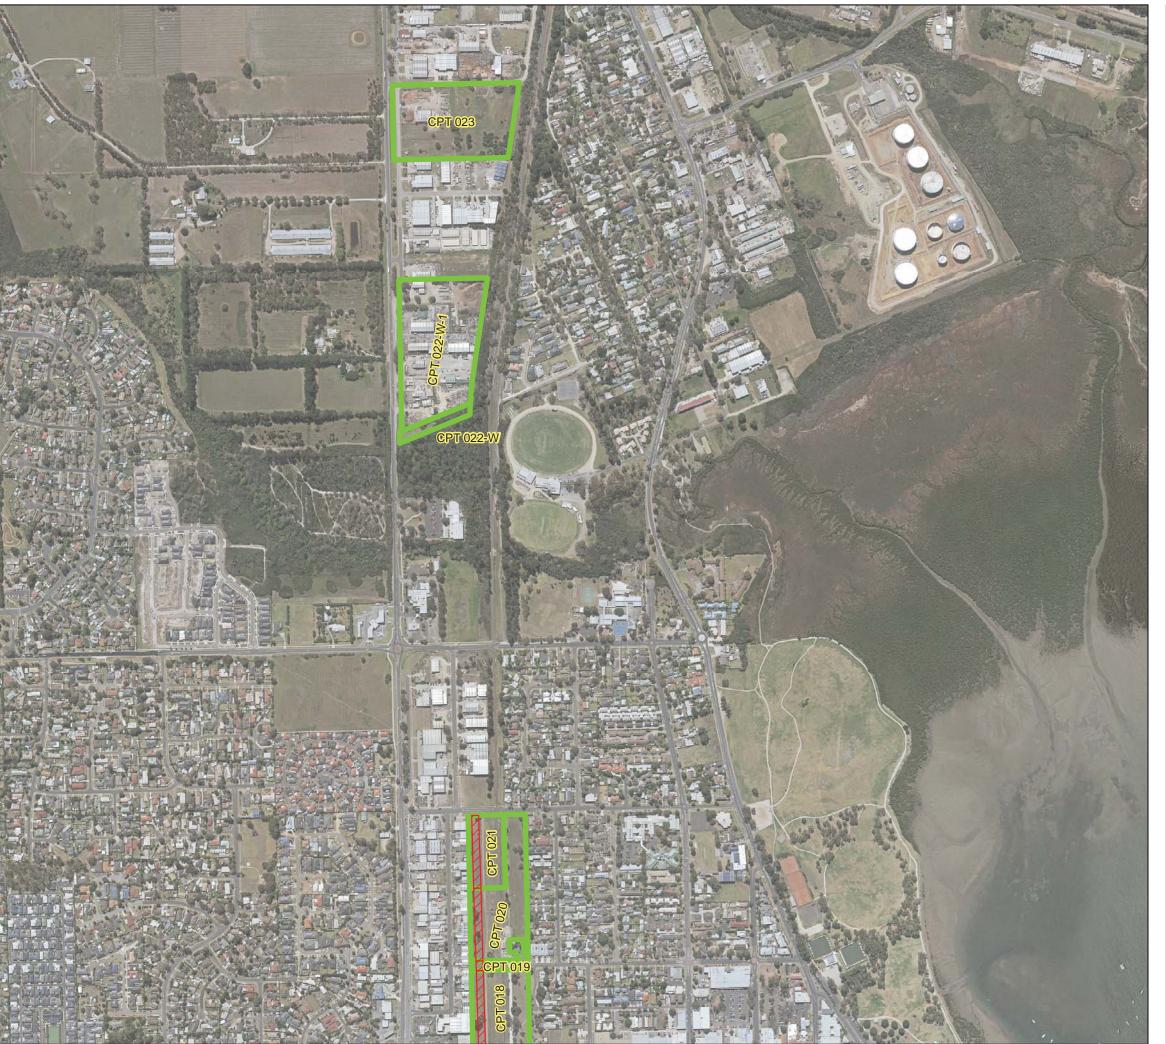

SCALE:

1:8,000 @ A3

GDA 1994 MGA Zone 55

Web: www.apa.com.au Email: cribpointpakenham@apa.com.au

CRIB POINT PAKENHAM PIPELINE Proposed Easements

SUBTITLE:

DATE: 4/09/2018

#### DATA SOURCE:

Service Layer Credits: Source: Esri, DigitalGlobe, GeoEye, Earthstar Geographics, CNES/Airbus DS, USDA, USGS, AeroGRID, IGN, and the GIS User Community
Geoscience Australia 2016 Locations and Roads
Copyright © The State of Victoria, Department of Environment, Land, Water & Planning 2018

# ACCURATE AT DATE OF ISSUE

| DOCUM    | IENT NUMBER: | CF | T-MAP | -L-0052 |    | Page     | 4 of 24  |
|----------|--------------|----|-------|---------|----|----------|----------|
|          |              |    |       |         |    |          |          |
|          |              |    |       |         |    |          |          |
| 0.2      | DRAFT        |    | MB    | MF      | JB | JB       | 04/09/18 |
| 0.1      | DRAFT        |    | MB    | AR      | JB | JB       | 21/08/18 |
| Revision | Description  |    | Drawn | Checked | QC | Approved | Date     |
|          |              |    |       |         |    |          |          |