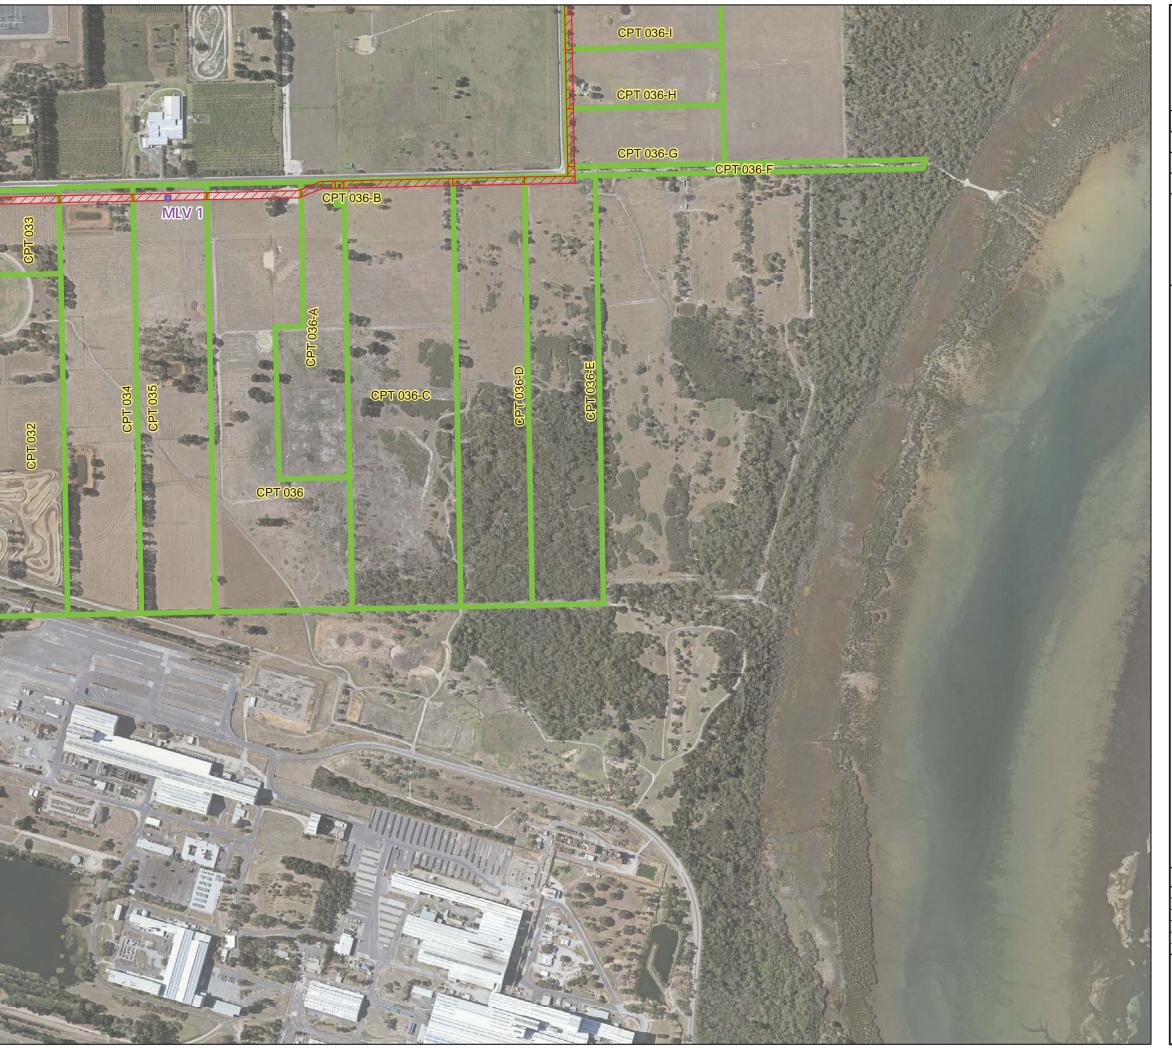

Web: www.apa.com.au Email: cribpointpakenham@apa.com.au

CRIB POINT PAKENHAM PIPELINE

Proposed Easements

SUBTITLE:

DATE: 4/09/2018

#### DATA SOURCE:

Service Layer Credits: Source: Esri, DigitalGlobe, GeoEye, Earthstar Geographics, CNES/Airbus DS, USDA, USGS, AeroGRID, IGN, and the GIS User Community
Geoscience Australia 2016 Locations and Roads
Copyright © The State of Victoria, Department of Environment, Land, Water & Planning 2018

# ACCURATE AT DATE OF ISSUE

| <b>DOCUMENT NUMBER:</b> CPT-MAP-L-0052 Page 1 of 2 |             |       |         |    |          |          |  |
|----------------------------------------------------|-------------|-------|---------|----|----------|----------|--|
|                                                    |             |       |         |    |          |          |  |
|                                                    |             |       |         |    |          |          |  |
| 0.2                                                | DRAFT       | MB    | MF      | JB | JB       | 04/09/18 |  |
| 0.1                                                | DRAFT       | MB    | AR      | JB | JB       | 21/08/18 |  |
| Revision                                           | Description | Drawn | Checked | QC | Approved | Date     |  |
|                                                    |             |       |         |    |          |          |  |