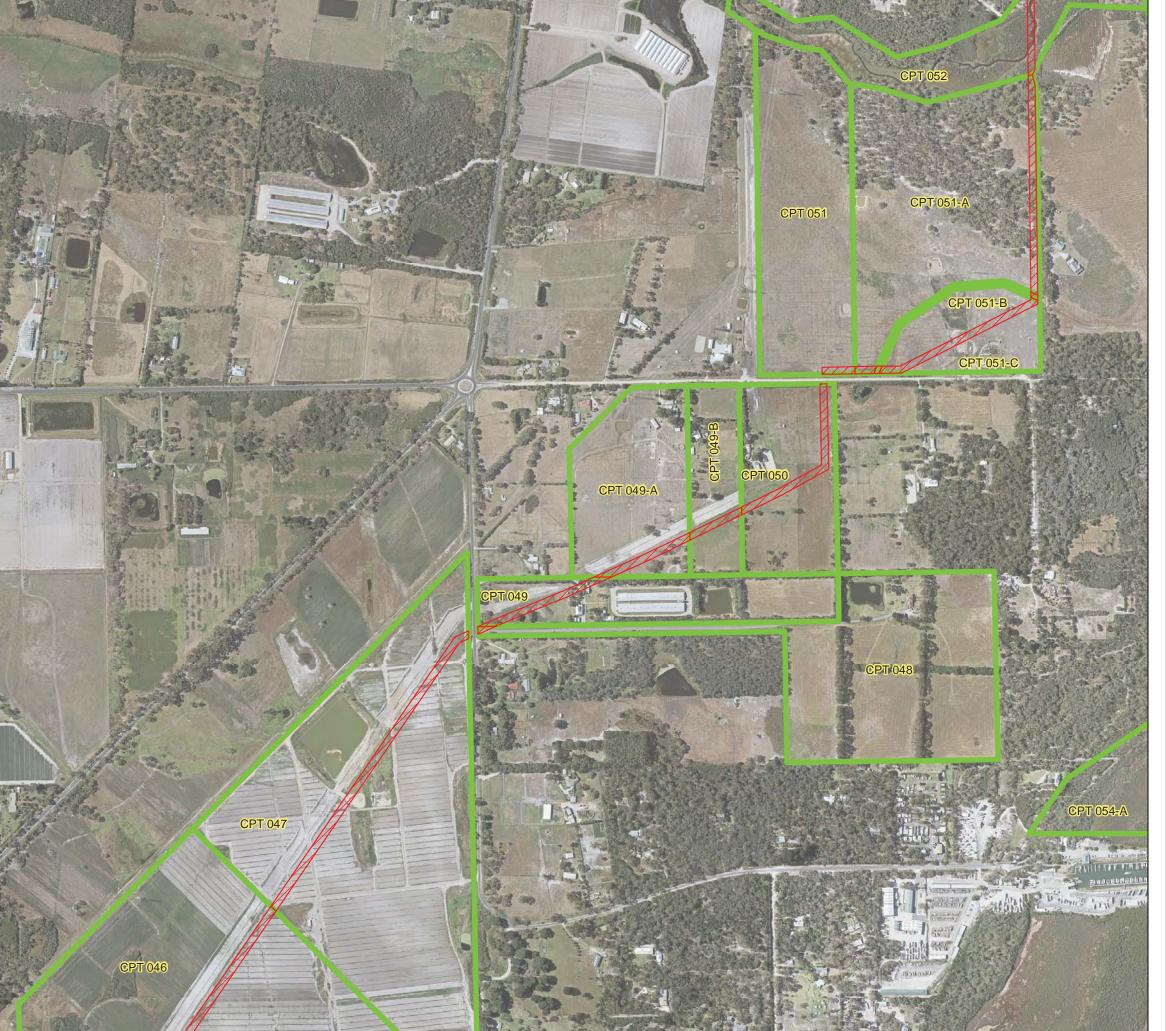

Web: www.apa.com.au Email: cribpointpakenham@apa.com.au

CRIB POINT PAKENHAM PIPELINE

Proposed Easements

SUBTITLE:

DATE: 4/09/2018

#### DATA SOURCE:

Service Layer Credits: Source: Esri, DigitalGlobe, GeoEye, Earthstar Geographics, CNES/Airbus DS, USDA, USGS, AeroGRID, IGN, and the GIS User Community
Geoscience Australia 2016 Locations and Roads
Copyright © The State of Victoria, Department of Environment, Land, Water & Planning 2018

# ACCURATE AT DATE OF ISSUE

| <b>DOCUMENT NUMBER:</b> CPT-MAP-L-0052 Page 1 of 2 |             |       |         |    |          |          |  |
|----------------------------------------------------|-------------|-------|---------|----|----------|----------|--|
|                                                    |             |       |         |    |          |          |  |
|                                                    |             |       |         |    |          |          |  |
| 0.2                                                | DRAFT       | MB    | MF      | JB | JB       | 04/09/18 |  |
| 0.1                                                | DRAFT       | MB    | AR      | JB | JB       | 21/08/18 |  |
| Revision                                           | Description | Drawn | Checked | QC | Approved | Date     |  |
|                                                    |             |       |         |    |          |          |  |